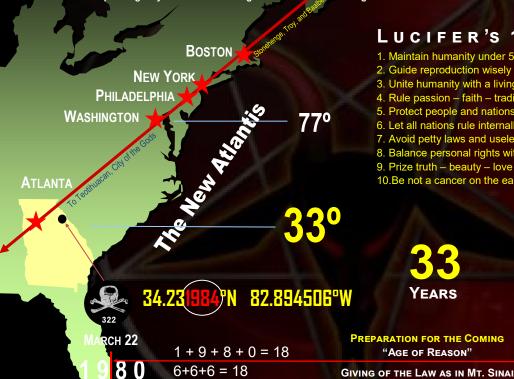

# THE COMING LUCIFERIAN AGE 10 COMMANDMENTS OF THE NEW WORLD ORDER

The purpose of this illustration is to show the Georgia Guidestones as a possible date dedication of March 22,1980 possible 33-year and 40-year countdown. This correlation will be based on the very significant and prominent occultic number of 33 that secret societies venerate. The number 40 would be then a copy and parallel of the 40-years it took to enter the Promised Land—a type of the 'New World Order change that occurred after the giving of the Law at Mount Sinai. Those proponents of this New World Order (NWO) are thus possibly signaling the countdown to their Luciferian New 'Age of Reason' - of when it is either to commence or be initiated. The monument does lend some possible proof that this is indeed a diabolical 33-year and 40-yeartimeline countdown. Regardless, the numerology and astrology associated with the monument bares the trademark of the various Luciferian Secret Societies and Satanic world rulers. It appears that the dedication date of March 22, 1980 is a sort of 'hidden code' (3-2-2). The 10 Commandments of Lucifer will mark the morality of the New World Order centered in Jerusalem with the newly rebuilt 3rd Temple. It will serve as the rallying cry and focal point of the coming drastic change in the social political, religious and economic orders. Will this anticipated date corresponding 40-years marker also signal then the end of the Age of Grace that has been in effect since Christ's Resurrection over 1988 years ago? This prescribed New 'Age of Reason' would be set to fill in the vacuum created by the Rapture of the Church that ill facilitated the advent of their AntiChrist figure to roll-out the Order.

## LUCIFER'S 10 COMMANDMENTS

- 1. Maintain humanity under 500,000,000 in perpetual balance with nature.
- 2. Guide reproduction wisely improving fitness and diversity
- 3. Unite humanity with a living new language.
- 4. Rule passion faith tradition and all things with tempered reason.
- 5. Protect people and nations with fair laws and just courts.
- 6. Let all nations rule internally resolving external disputes in a world court.
- 7. Avoid petty laws and useless officials.
- 8. Balance personal rights with social duties.
- 9. Prize truth beauty love seeking harmony with the infinite.
- 10.Be not a cancer on the earth Leave room for nature Leave room for nature.

#### SOME OBSERVATIONS

The Guidestones are 1 degree north of Atlanta. This major southern US city is at the 33° latitude as is the US Mother Masonic Lodge at the Coast. The Satanic 10 COMMANDMENTS are to prescribe the morality of the 'Age' to follow much like the LORD's 10 Commandments of the Judeo-Christian Bible given to Moses for humanity through the nation of Israel. These Commandments set the stage for a new 'morality' thereafter. Thereafter what? An apocalypse. This was prescribed by a Holy and Righteous God after the destruction or 'apocalypse' experienced in Egypt or the 'world' by the Hand of God; executing judgment against the so called 'gods' of Egypt. This was done by the hand of Moses, Will 1 of the 2 Witness of Revelation be Moses to likewise carry out the 10 Plaques again as the World and Satan impede God's People, Israel in the End of Days? It will be no different during this transition into the NWO when the Luciferians will seek to throw off Judeo-Christian morality required before their the Order can be established and flourish through its Satanic power.