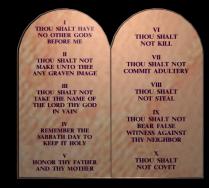

#### SOME OBSERVATIONS

The Guidestones are 1 degree north of Atlanta. This major southern US city is at the 33° latitude as is the US Mother Masonic Lodge at the Coast. The Satanic 10 COMMANDMENTS are to prescribe the morality of the 'Age' to follow much like the LORD's 10 Commandments of the Judeo-Christian Bible given to Moses for humanity through the nation of Israel. These Commandments set the stage for a new 'morality' thereafter. Thereafter what? An apocalypse. This was prescribed by a Holy and Righteous God after the destruction or 'apocalypse' experienced in Egypt or the 'world' by the Hand of God; executing judgment against the so called 'gods' of Egypt. This was done by the hand of Moses, Will 1 of the 2 Witness of Revelation be Moses to likewise carry out the 10 Plaques again as the World and Satan impede God's People, Israel in the End of Days? It will be no different during this transition into the NWO when the Luciferians will seek to throw off Judeo-Christian morality required before their the Order can be established and flourish through its Satanic power.