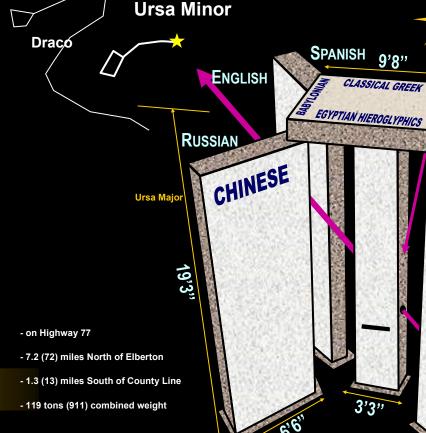

Deemed 'America's Stonehenge' it also incorporates astronomical alignments and conveys an out of this world message. Its dimensions and location correspond to certain latitudes, sacred numbers and Earth energy fields. The monument's 10 Commandments speaks in a 'past' tense. It is insinuating that it might will be after some sort of a post-apocalyptic New World Order (NWO). Perhaps Ezekiel's' 38-39 War? Such a society is also prophesied to occur in the book of Revelation that is controlled by the 'Mark'. All economic and business transactions will be monitored and controlled by a world centralized