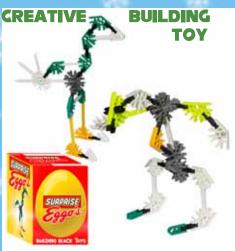

C9-2

SUPRISE EGGOS - BUILDING BLOCK TOYS (2ASST)

| <b>U</b> % | 10%           | 20%      |
|------------|---------------|----------|
| \$3.50     | \$3.75        | \$4.25   |
| SUCCESTI   | ED DETAIL WIT | ⊔ DD∩EIT |