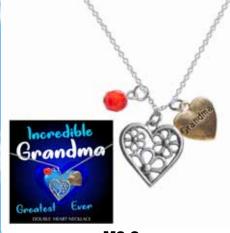

**GRANDMA HEART NECKLACE** 

| 0%                           | 10%    | 20%    |
|------------------------------|--------|--------|
| \$3.50                       | \$3.75 | \$4.25 |
| SUGGESTED RETAIL WITH PROFIT |        |        |

M9-3