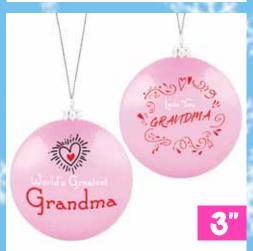

| (   | )%      | 10%         | 20%       |
|-----|---------|-------------|-----------|
| \$3 | 3.00    | \$3.25      | \$3.75    |
| S   | UGGESTE | D RETAIL WI | TH PROFIT |

M8-3

**GREATEST AUNT ORNAMENT** 