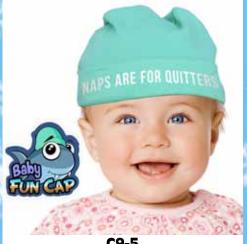

HOLIDAY SUPER DOG SAUCER KITTY TOY 20% 0% \$3.75 \$4.25 SUGGESTED RETAIL WITH PROFIT

NAPS ARE FOR QUITTERS BABY HAT

| 0%                           | 10%    | 20%    |
|------------------------------|--------|--------|
| \$3.50                       | \$3.75 | \$4.25 |
| SUGGESTED RETAIL WITH PROFIT |        |        |