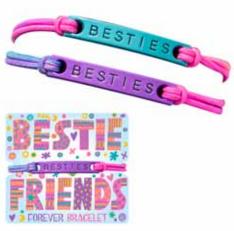

#### **SPARKLE WATER PEN**

| 0%       | 10%          | 20%      |
|----------|--------------|----------|
| \$2.00   | \$2.25       | \$2.50   |
| SUGGESTE | D RETAIL WIT | H PROFIT |

**C6-2** 

**BESTIES BRACELET (2ASST)** 