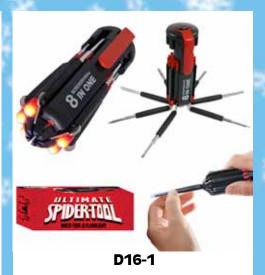

SUPER SPIDER TOOL WITH LIGHT

| 0%      | 10%           | 20%      |
|---------|---------------|----------|
| \$8.00  | \$9.00        | \$10.00  |
| SUGGEST | ED RETAIL WIT | H PROFIT |

D17-1 **ALL-STAR DAD STATUE** 