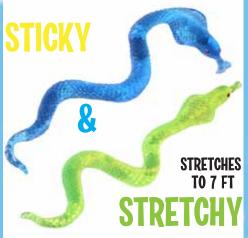

| 0%       | 10%          | 20%      |
|----------|--------------|----------|
| \$2.00   | \$2.25       | \$2.50   |
| SUGGESTE | D RETAIL WIT | H PROFIT |

**C6-3** 

STRETCH SNAKE (2 ASST)

| 0%       | 10%          | 20%       |
|----------|--------------|-----------|
| \$2.00   | \$2.25       | \$2.50    |
| SUCCESTE | D DETAIL WIT | '⊔ DD∩EIT |