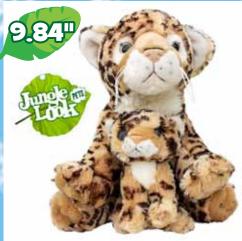

C18-1

MOM AND BABY LEOPARD PLUSH

| 0%                           | 10%     | 20%     |
|------------------------------|---------|---------|
| \$10.00                      | \$11.00 | \$12.00 |
| SUGGESTED RETAIL WITH PROFIT |         |         |