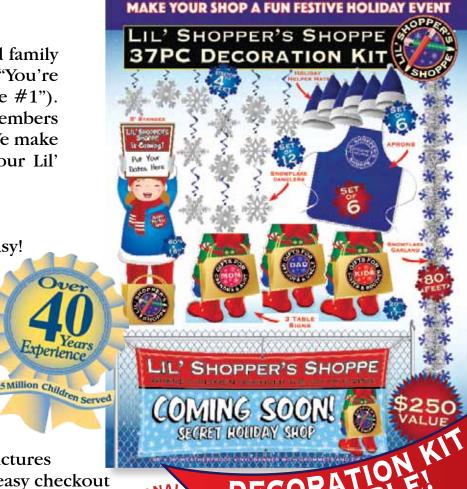

SIGN UP BY JUNE 15th. \$300 Carnival Kit, Cash Register App and Choose a Bonus!

SIGN UP BY OCTOBER 31st: Cash Register App and Choose a Bonus!

• 150 Lil' Shoppers Shoppe Dollars® or 5% Additional profit on your Shop

• \$300 Carnival Kit

• 37 pc. Decoration Kit

 Pre-programmed coded cash register rental with 10% or 20% profit

85% of our gift items are priced at \$5.00 or less!