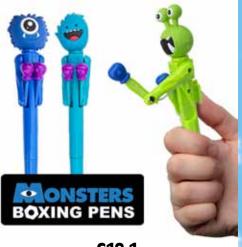

C10-1

**MONSTER BOXING PEN (3 ASST)** 

| 0%                           | 10%    | 20%    |
|------------------------------|--------|--------|
| \$4.00                       | \$4.50 | \$5.00 |
| SUGGESTED RETAIL WITH PROFIT |        |        |