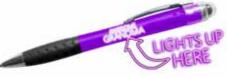

M6-3

**SCENTED ROSE (2 ASST.)** 

| 0%       | 10%          | 20%      |
|----------|--------------|----------|
| \$2.00   | \$2.25       | \$2.50   |
| SUGGESTE | D RETAIL WIT | H PROFIT |

M7-1

**MOM LIGHT-UP PEN** 

| 0%       | 10%          | 20%      |
|----------|--------------|----------|
| \$2.50   | \$2.75       | \$3.00   |
| SUGGESTE | D RETAIL WIT | H PROFIT |

M7-2

**GRANDMA LIGHT-UP PEN** 

| 0%       | 10%          | 20%      |
|----------|--------------|----------|
| \$2.50   | \$2.75       | \$3.00   |
| SUGGESTE | D RETAIL WIT | H PROFIT |