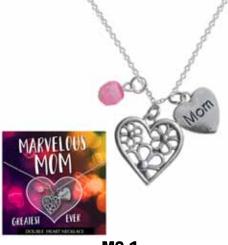

M9-1

MOM HEART NECKLACE

| 0%                           | 10%    | 20%    |
|------------------------------|--------|--------|
| \$3.50                       | \$3.75 | \$4.25 |
| SUCCESTED PETAIL WITH DPOEIT |        |        |