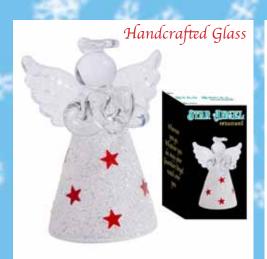

#### ANGEL GLASS ORNAMENT

| 0%                           | 10%    | 20%    |
|------------------------------|--------|--------|
| \$3.50                       | \$3.75 | \$4.25 |
| SUGGESTED RETAIL WITH PROFIT |        |        |