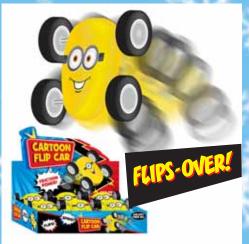

C7-3

CARTOON FLIP CAR

| 0%                           | 10%    | 20%    |
|------------------------------|--------|--------|
| \$2.50                       | \$2.75 | \$3.00 |
| SUGGESTED RETAIL WITH PROFIT |        |        |