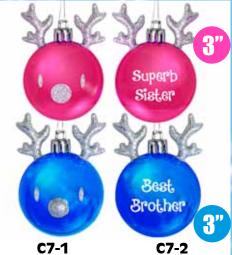

SUPERB SISTER BEST BROTHER REINDEER ORNAMENT REINDEER ORNAMENT

| 0%                           | 10%    | 20%    |
|------------------------------|--------|--------|
| \$2.50                       | \$2.75 | \$3.00 |
| SUGGESTED RETAIL WITH PROFIT |        |        |