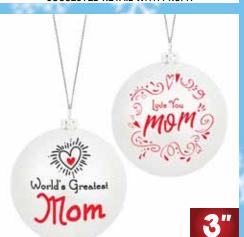

**GREATEST MOM ORNAMENT** 

| 0%       | 10%          | 20%      |
|----------|--------------|----------|
| \$3.00   | \$3.25       | \$3.75   |
| SUGGESTE | D RETAIL WIT | H PROFIT |

M8-2

WORLD'S GREATEST GRANDMA ORNAMENT