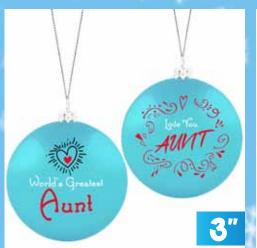

| (   | )%      | 10%         | 20%       |
|-----|---------|-------------|-----------|
| \$3 | 3.00    | \$3.25      | \$3.75    |
| S   | UGGESTE | D RETAIL WI | TH PROFIT |

M8-3

**GREATEST AUNT ORNAMENT** 

| 0%                           | 10%    | 20%    |
|------------------------------|--------|--------|
| \$3.00                       | \$3.25 | \$3.75 |
| SUGGESTED RETAIL WITH PROFIT |        |        |