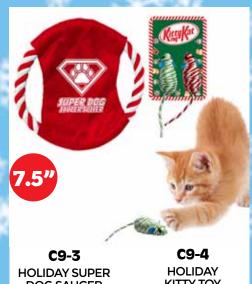

HOLIDAY SUPER DOG SAUCER KITTY TOY 20% 0% \$3.75 \$4.25 SUGGESTED RETAIL WITH PROFIT

NAPS ARE FOR QUITTERS BABY HAT

| 0%                           | 10%    | 20%    |
|------------------------------|--------|--------|
| \$3.50                       | \$3.75 | \$4.25 |
| SUGGESTED RETAIL WITH PROFIT |        |        |