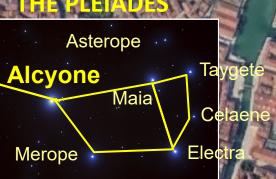

Pleione

Geovanni e Paolo

Piazza San Marco PLEIADES CITY

Santa Maria della Salute

Imagery Date: 8/19/2018 45°26'02.96" N 12°20'18.91" E elev 0 ft eye alt 8372 ft