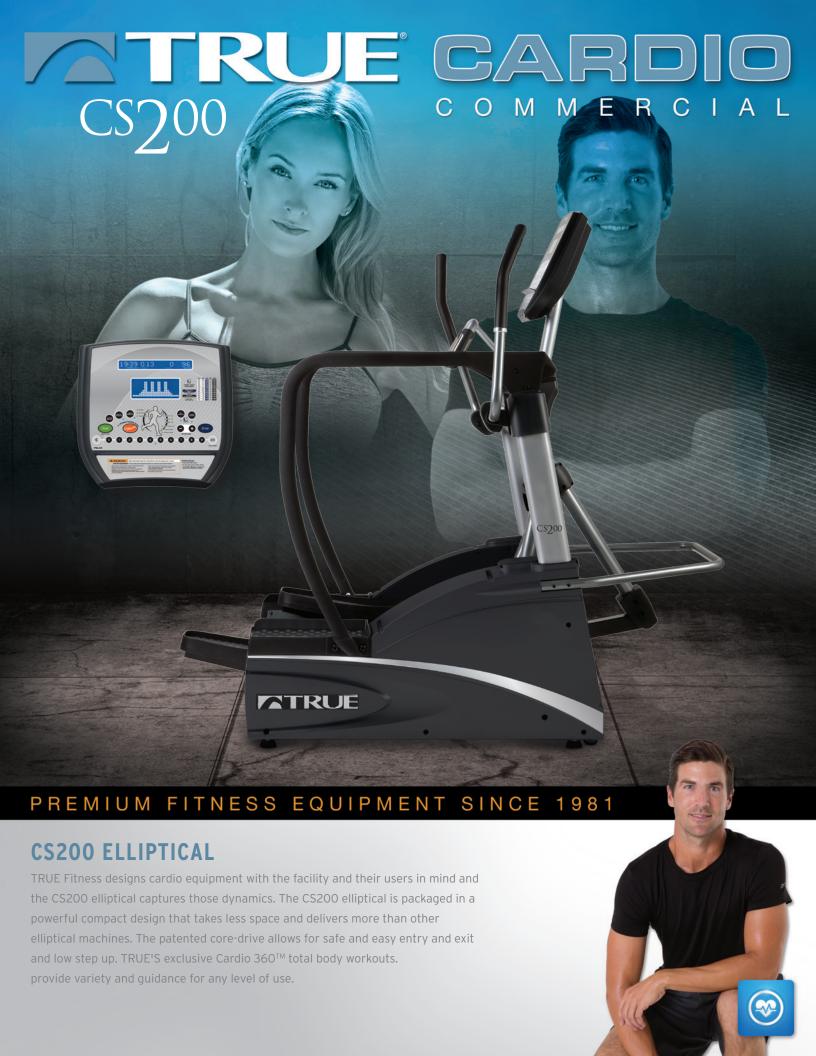

| TECHNICAL SPECIFICATIONS | Power Source                   | Self-Generating                                                 |
|--------------------------|--------------------------------|-----------------------------------------------------------------|
|                          | Drive System                   | Core Drive™                                                     |
|                          | Total Body Workout             | Cardio 360 (upper body, lower body, total body)                 |
|                          | Resistance Source              | Hybrid Self-Generating Brake                                    |
|                          | Workload Range                 | 30 - 450 Watts                                                  |
|                          |