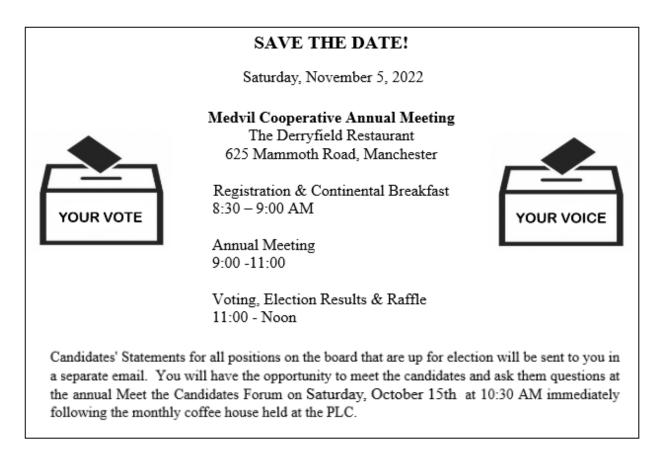

## ANNUAL MEETING BUDGET OPEN FORUM

We know you have questions, so we are providing an opportunity for the community to come together and ask them.

Saturday, September 24th 9:30 – 11:00 am Partridge Lane Club House Upper level

It's that time of year again and the board has developed a proposed budget. The Medvil

community will be voting on this budget at the Annual Meeting scheduled for November 5<sup>th</sup> (more information on this meeting will be provided at a later date). This open forum is your opportunity to ask questions so you will have a better understanding of where the community is financially and why the board is proposing this budget. Copies of the proposed budget will be handed out to all attendees. Due to the location of the forum, we are unable to Zoom the event.

Please note: a forum was also held on August 23<sup>rd</sup> prior to the publication of the newsletter.