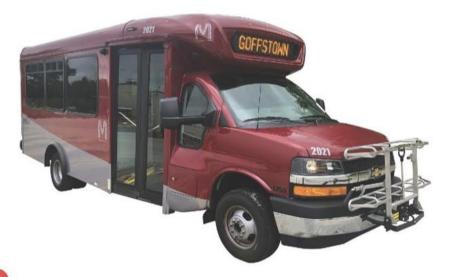

## FREE TRANSPORTATION FOR GOFFSTOWN RESIDENTS

Ride with us to your next hair salon appointment, grocery store visit, social gathering, medical appointment, and more!

- Rides to medical appointments, riders with disabilities, and those age 62+ receive priority booking.
- Reservations can be made as early as 1 week in advance, and no later than 24 hours prior.
- Connect with MTA Route #6 at Shaws Plaza for Manchester, Concord, and Nashua service!
- All buses are ADA accessible!

## Make your reservation to ride! Call 603.623.8801 opt. #2

RIDE THE GOFFSTOWN SHUTTLE Monday - Friday, 9:00am to 2:00pm

For additional information contact Jo Ann Duffy Planning and Economic Development Director 603.497.8990 x118 JoAnn.Duffy@GoffstownNH.gov