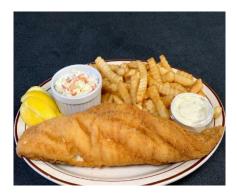

# **FRIDAY NIGHT FISH FRY**

# September 16th ~ Donald Drive Club House Serving at 4:30 or 5:30 pm

Here is what your friends and neighbors have to say...

Happiness for me is a Medvil Fish Fry! For \$10.00 I get a piece of delicately fried fish that fits beyond my plate with an end that flips up in a curl. The meal comes with tartar sauce, cole slaw, french fries, and a delicious dessert! Where could I go for dinner this good and this inexpensive? Nowhere! Add friendships and neighborly encounters and I am happy! ~ Jocelyn D. Bergeron

I went to the fish fry last night. The meal was wonderful, the fish was cooked to perfection the French fries were hot and crisp, the coleslaw (made fresh); you will never get a better meal for ten dollars. If you have never been to the fish fry, you are missing out, try once and you will be pleased. ~ Pam G.

Thank you everyone on the events committee for the haddock fry. It was so delicious. I appreciate all the hard work of the committee and able to go early so I can make cribbage is great.  $\sim$  Carmen G.

## What do you get for just **\$10.00**?

- A good-sized portion of deep-fried haddock
- The best French fries you'll ever taste
- With coleslaw and dessert

No tax, no tip, and beverages are available.

Make your reservations and pay at the Reception Office daily from 9:00 am to 4:00 pm.