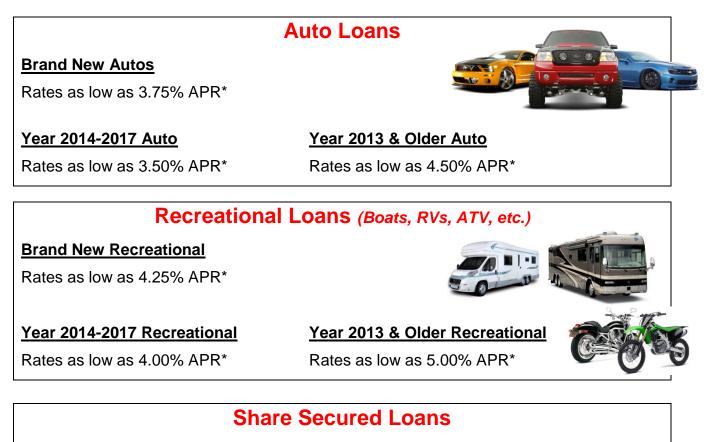

## Lines of Credit (Open End/Revolving)

Rate is 12.00% APR\*

**Auto/Truck/Recreational:** Max loan term is based on year. Max loan amount is \$65,000. Eligible collateral includes new and used cars, trucks and SUVs. Recreational includes boats, motorcycles, campers, snowmobiles, trailers, ATV. Auto/Truck collateral granted up to 100% Retail Value or 75% Retail Value if salvage. Recreational collateral granted up to 80% Retail Value or 75% Retail Value if salvage.