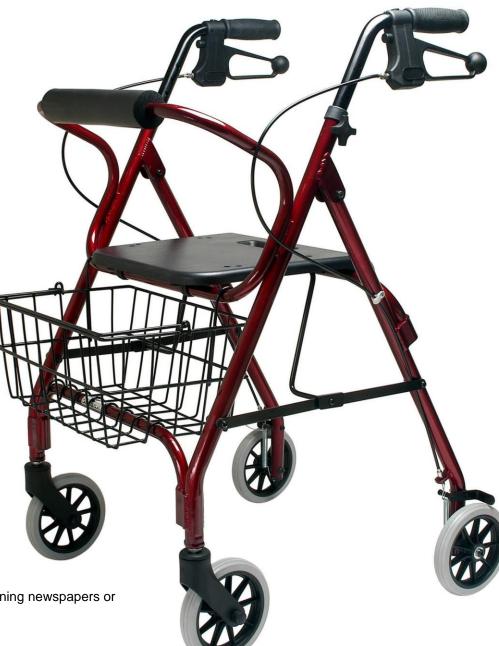

# 4200DX SERIES TYPE 2

## FEATURES

Durable yet lightweight Available in two seat heights Adjustable handle heights

## **SPECIFICATIONS**

#### Low

17.5" Seat Width 21.75" Seat Height 23.5" Overall Width 250 lbs Weight Capacity Weighs 12 lbs Handle Height 32.5" – 37" Colour: Red Only

### **Super Low**

16.5" Seat Width 18.75" Seat Height 22.5" Overall Width 250 lbs Weight Capacity Weighs 12 lbs Handle Height 30" – 34" Colour: Red Only