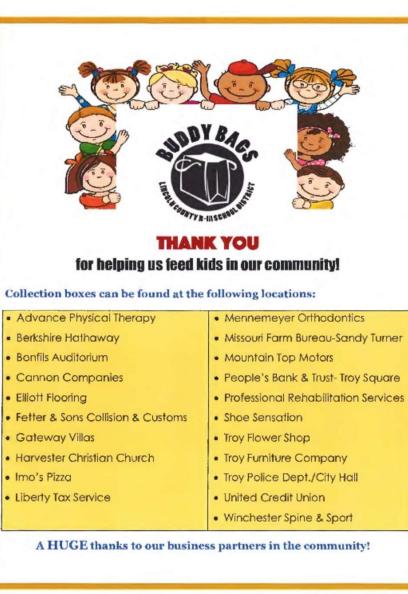

# 2019 Grants in Action

Buddy Bags provides extra food for students & families who need a little help on the weekends.

Currently 405 students are fed each weekend.

Each child's weekly bag of food costs approximately \$5.50

Donations of food & cash are used to fill these needs.

Student volunteers at Troy Buchanan High School, Troy Middle School, Troy South Middle School, & Lincoln Elementary assemble the bags at their buildings each week during Early Release Wednesdays

Interested in organizing a Buddy Bags food drive, acting as a community drop off point or assisting with Bright Futures?

Contact Amy Salvo at 636-462-4923 x 50808 or salvoa@troy.k12.mo.us