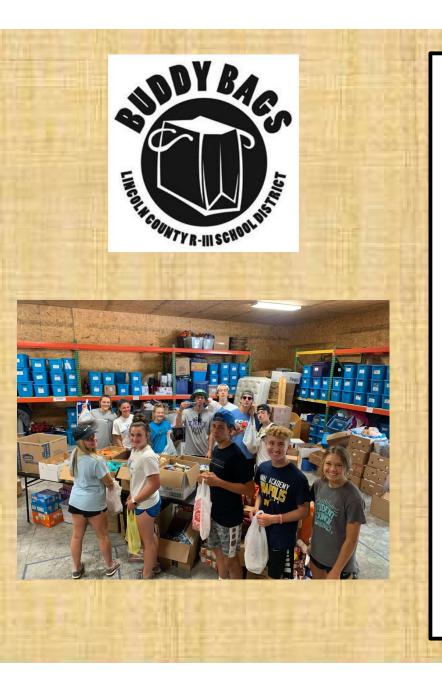

# 2019 Grants in Action

Buddy Bags provides extra food for students & families who need a little help on the weekends.

Currently 405 students are fed each weekend.

Each child's weekly bag of food costs approximately \$5.50

Donations of food & cash are used to fill these needs.

Student volunteers at Troy Buchanan High School, Troy Middle School, Troy South Middle School, & Lincoln Elementary assemble the bags at their buildings each week during Early Release Wednesdays