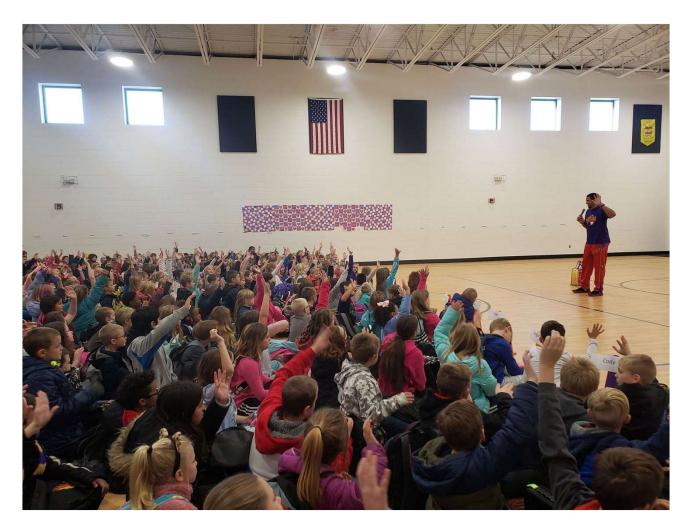

# 2019 Grants in Action

Buddy Bags provides extra food for students & families who need a little help on the weekends.

Currently 405 students are fed each weekend.

Each child's weekly bag of food costs approximately \$5.50

Donations of food & cash are used to fill these needs.

Student volunteers at Troy Buchanan High School, Troy Middle School, Troy South Middle School, & Lincoln Elementary assemble the bags at their buildings each week during Early Release Wednesdays