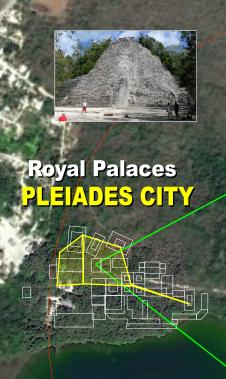

## OBA CYDONIA PATTERN

**Nohoch Mul Pyramid** FACE OF ALA-LU

The purpose of this study is to present the evidence that the geometric ley-lines of the following layout in the Yucatan is set to the Cydonia, Mars anomalies, there are 3 main pyramid structures that comprise the Martian Motif. There is the famous Face of Mars, the giant Pentagon Fortress and the Pleiadian Pyramid City. These 3 structures triangulate each other and would make up the core of a large metropolitan city on Earth. What is astonishing is that such a Martian Motif is seen implemented in the architecture of almost all the ancient civilizations on Earth. This started, at least based on the archeological record after the Flood of Noah with Babylon and Sumer. How the Martian Motif is tied to the ley-lines of ancient cities, temples and structures is that perhaps the lost knowledge and connection of the Martian civilization was conveyed to the few and selected 'priestly' class on Earth that constitutes the Secret Societies, etc. This special class of humans are perhaps tasked at keeping the legacy, lifeline and bloodline operational. Even now in the modern era, the same Mars motif is incorporated into the major capitals.