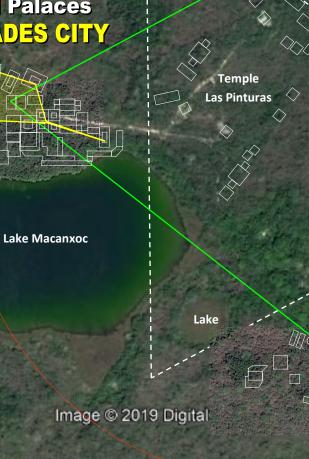

## THE PLEIA 7 DAUGHTERS OF ATI Electra Merope Celaene Ncyone Atlas Taygete Asterope Pleione

**Macanxoc Platforms D&M PENTAGON** 

Google Earth

© Composition and Some Graphics by LUIS B. VEGA vegapost@hotmail.com

FOR ILLUSTRATION PURPOSES ONLY

**Main Sources** 

Imagery Date: 5/5/2016 20°29'22.37" N 87°43'55.06" W elev 0 ft eye alt 13584 ft