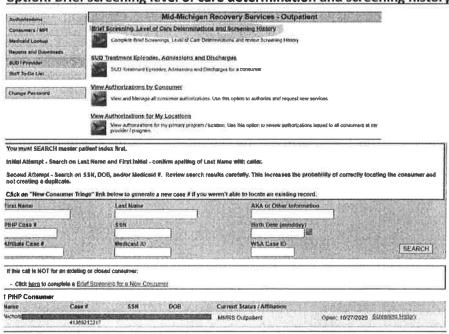

# Procedure #7: Complete Brief Screening (REMI)

#### **Process Description:**

Front Desk will go over the REMI brief screen with the client

#### Steps:

- 1. Front desk will ask all question on the REMI Website and input answers
- 2. Front Desk will then print out REMI Brief Screen

#### Comments:

Related Documents in Appendix:

7-1 REMI Brief Screen