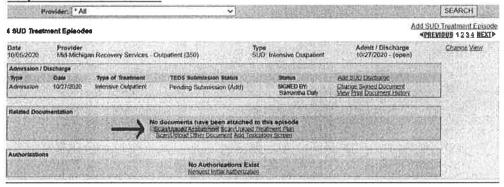

#### Steps:

- 1. Clinician reviews new client folder to ensure all documents have been signed
- 2. Clinician types clinical summary and uploads to REMI (pdf)
- 3. Clinician updates date of last use into REMI
- 4. Clinician updates Level of Care Determination on REMI
- 5. Clinician submits Authorization on Remi for services

#### Related Documents in Appendix:

11-1 Remi Initial, Admission, Authorization, Level of Care, and Date of last use.

11-5 Outpatient Intake progress note