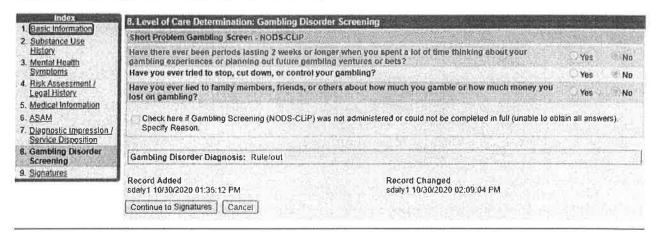

# Procedure #7: Complete Brief Screening (REMI)

#### **Process Description:**

Front Desk will go over the REMI brief screen with the client

#### Steps:

- 1. Front desk will ask all question on the REMI Website and input answers
- 2. Front Desk will then print out REMI Brief Screen

#### Comments:

Related Documents in Appendix:

7-1 REMI Brief Screen