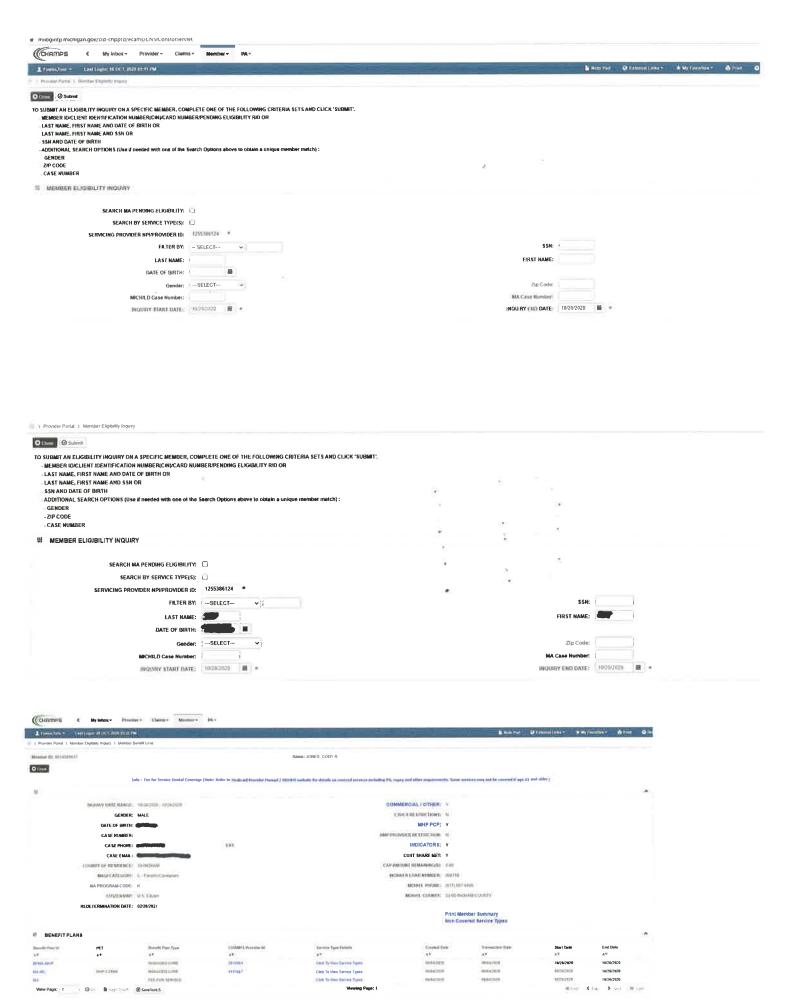

#### Procedure #44: Insurance Verification

#### **Process Description:**

If insurance coverage is questioned during screening process with front office billing will assist in verifying insurance coverage

#### Inputs:

- MSHN (Medicaid/Healthy Michigan Plan)
- Block Grant
- Full Fee
- Family Dependency Court
- MI Prison Reentry Program
- REMI Insurance verification page
- CHAMPS insurance verification page

#### Steps:

- 1. Front office will call billing if insurance coverage is in question
- 2. Billing will run clients Name and D.O.B through Remi insurance verification
- 3. If necessary, billing will run client's info through CHAMPS verification page.
- 4. Billing will contact front office and give approval or denial

#### Related Documents in Appendix:

44-1 REMI Insurance verification

44-2 CHAMPS insurance verification page