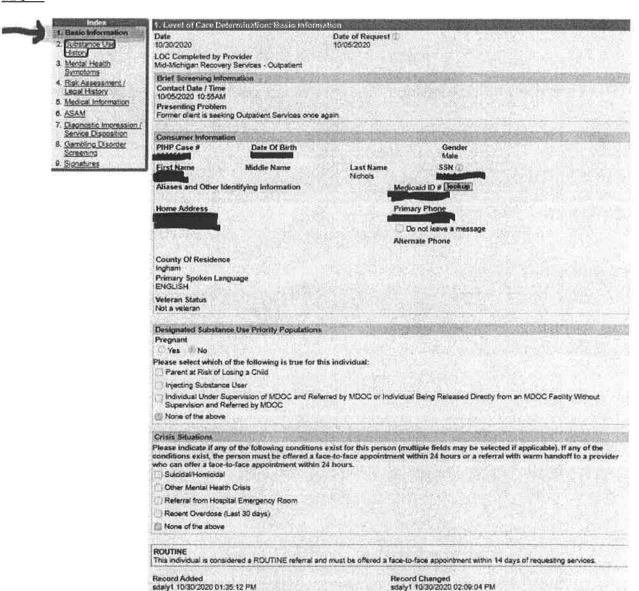

#### Procedure #10: full intake assessment

#### **Process Description:**

Client meets with Therapist to complete a full intake assessment. Therapist and client will meet for 2 hours to complete assessment. Asking questions to be able to determine level of care needed.

#### Participants:

- Front Desk
- Clinician

#### Inputs:

- Pre-Gain Assessment
- Gain Assessment computer
- Biopsychosocial paper
- SASSI
- Completed Releases
- All completed forms from Intake Folder

#### **Outputs:**

- Level of Care Determination (ASAM)
- Bio/Phy/Soc

#### Reports:

#### Steps:

- 1. Client comes in for scheduled appointment
- 2. Client fills out forms from intake folder
- 3. Clinician goes over all releases and have client sign
- 4. Clinician meets with client performs biopsychosocial/Gain/Sassi
- 5. Clinician determines substance use disorder diagnosis criteria met for services and make determination of level of care based on assessment and ASAM criteria