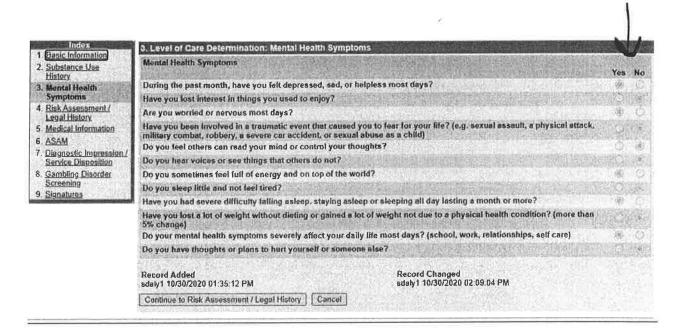

#### Procedure #10: full intake assessment

#### **Process Description:**

Client meets with Therapist to complete a full intake assessment. Therapist and client will meet for 2 hours to complete assessment. Asking questions to be able to determine level of care needed.

#### Steps:

- 1. Client comes in for scheduled appointment
- 2. Client fills out forms from intake folder
- 3. Clinician goes over all releases and have client sign
- 4. Clinician meets with client performs biopsychosocial/Gain/Sassi
- 5. Clinician determines substance use disorder diagnosis criteria met for services and make determination of level of care based on assessment and ASAM criteria