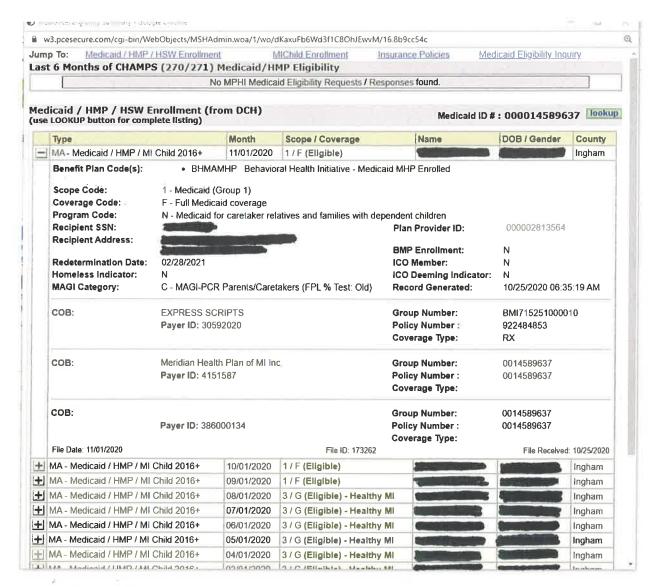

#### Procedure #44: Insurance Verification

#### **Process Description:**

If insurance coverage is questioned during screening process with front office billing will assist in verifying insurance coverage

#### Inputs:

- MSHN (Medicaid/Healthy Michigan Plan)
- Block Grant
- Full Fee
- Family Dependency Court
- MI Prison Reentry Program
- REMI Insurance verification page
- CHAMPS insurance verification page

#### Steps:

- 1. Front office will call billing if insurance coverage is in question
- 2. Billing will run clients Name and D.O.B through Remi insurance verification
- 3. If necessary, billing will run client's info through CHAMPS verification page.
- 4. Billing will contact front office and give approval or denial

#### Related Documents in Appendix:

44-1 REMI Insurance verification

44-2 CHAMPS insurance verification page