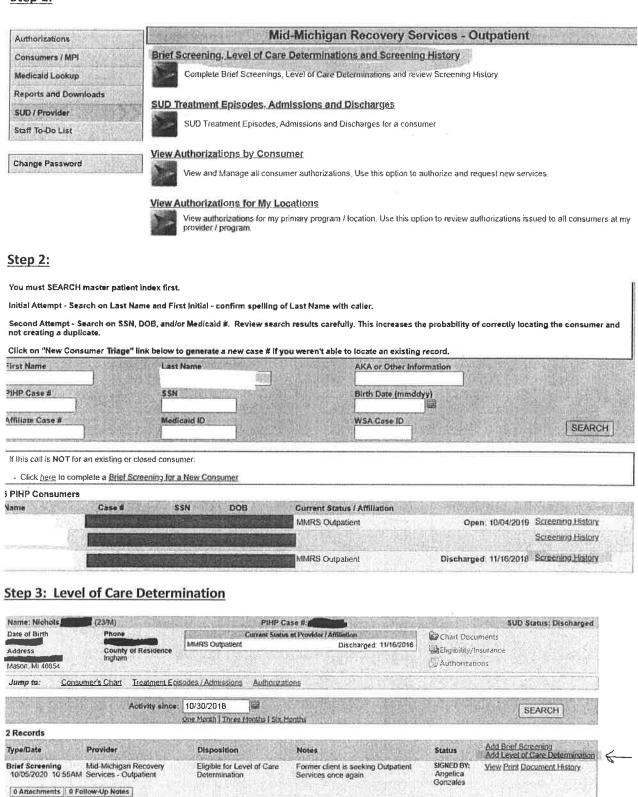

# Process Description: Client calls in for services Participants: • Front Desk Inputs: Outputs: Reports: Steps:

1. Front desk receives call and begins pre-screening steps.

Comments:

Related Documents in Appendix:

Procedure #1: Call In

# Procedure #5: Pre-Screen (referral and insurance)

#### **Process Description:**

Client calls in for service front desk will determine if client is eligible

#### Participants:

- Front Desk
- Client

#### Inputs:

Intake Screening Form

#### **Outputs:**

Completed Intake Screening Form

#### Reports:

#### Steps:

- 1. Front desk answers phone call
- 2. Front Desk will ask a series of questions to determine if Client is eligible to receive services (Residential or Out-Patient). Criteria is no referral, Medicaid eligible, county and eligible and or a block grant.
- 3. If client is eligible for Out-Patient services, they will move to Step 7
- 4. If client is eligible for residential services, they will be referred to an Intake Specialist.
- 5. If client is not eligible Front Desk will refer Client to appropriate agency (CBOC, FDCI, MPRI, Foster Care), or to Billing for advice (step 17)

#### Comments:

Related Documents in Appendix:

5-1 Intake Screening Form