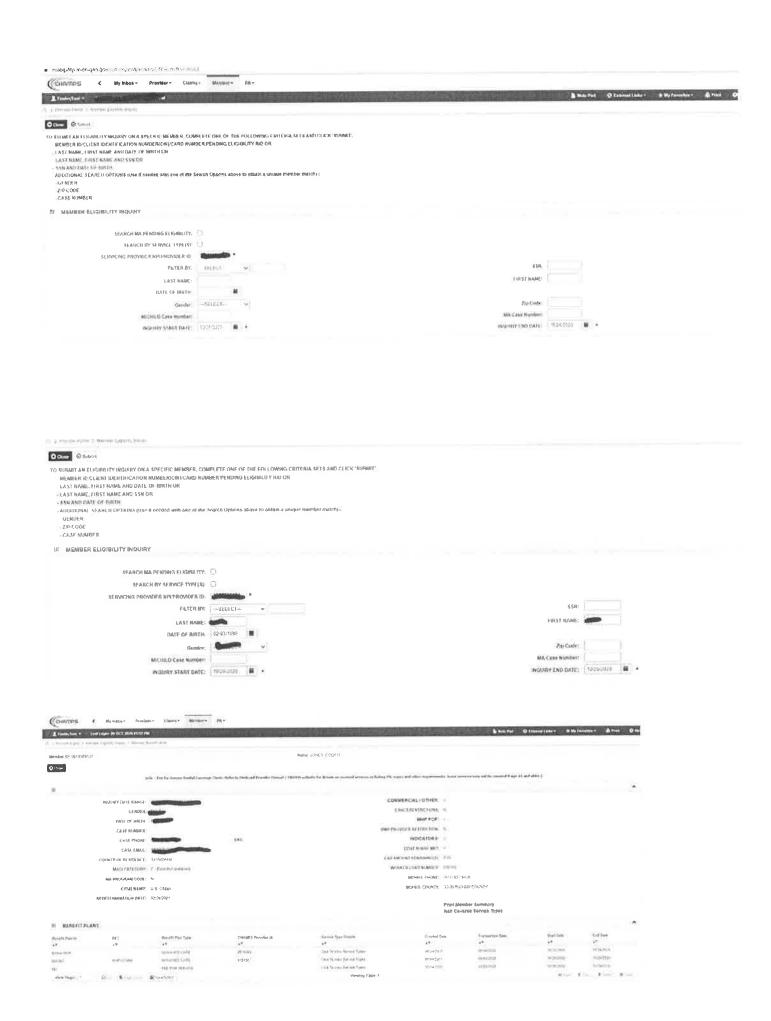

#### Procedure #44: Insurance Verification

#### **Process Description:**

If insurance coverage is questioned during screening process with front office billing will assist in verifying insurance coverage

#### Steps:

- 1. Front office will call billing if insurance coverage is in question
- 2. Billing will run clients Name and D.O.B through Remi insurance verification
- 3. If necessary, billing will run client's info through CHAMPS verification page.
- 4. Billing will contact front office and give approval or denial

#### Related Documents in Appendix:

44-1 REMI Insurance verification

44-2 CHAMPS insurance verification page