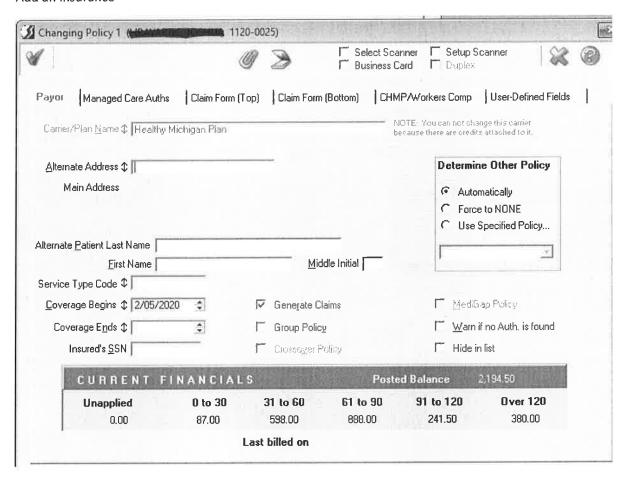

#### Procedure #44: Insurance Verification

#### **Process Description:**

If insurance coverage is questioned during screening process with front office billing will assist in verifying insurance coverage

#### Steps:

- 1. Front office will call billing if insurance coverage is in question
- 2. Billing will run clients Name and D.O.B through Remi insurance verification
- 3. If necessary, billing will run client's info through CHAMPS verification page.
- 4. Billing will contact front office and give approval or denial

#### Related Documents in Appendix:

44-1 REMI Insurance verification

44-2 CHAMPS insurance verification page