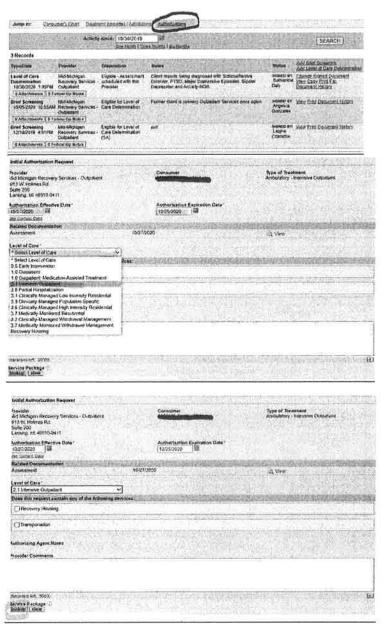

#### Steps:

- 1. Clinician reviews new client folder to ensure all documents have been signed
- 2. Clinician types clinical summary and uploads to REMI (pdf)
- 3. Clinician updates date of last use into REMI
- 4. Clinician updates Level of Care Determination on REMI
- 5. Clinician submits Authorization on Remi for services

#### Related Documents in Appendix:

11-1 Remi Initial, Admission, Authorization, Level of Care, and Date of last use.

11-5 Outpatient Intake progress note

#### Inputs:

PRC authorization in REMI

#### Related Documents in Appendix:

30-1 Referral form case management-peer recovery coach

30-2 REMI Authorization screen