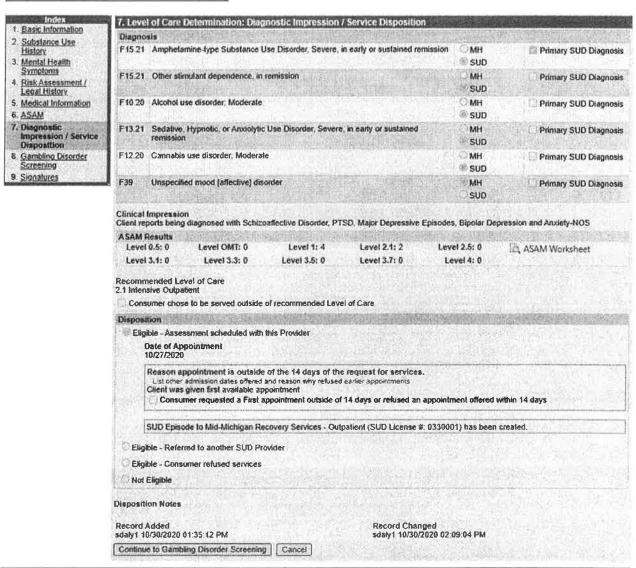

#### Steps:

- 1. Client comes in for scheduled appointment
- 2. Client fills out forms from intake folder
- 3. Clinician goes over all releases and have client sign
- 4. Clinician meets with client performs biopsychosocial/Gain/Sassi
- 5. Clinician determines substance use disorder diagnosis criteria met for services and make determination of level of care based on assessment and ASAM criteria

#### Steps:

- 1. Clinician reviews new client folder to ensure all documents have been signed
- 2. Clinician types clinical summary and uploads to REMI (pdf)
- 3. Clinician updates date of last use into REMI
- 4. Clinician updates Level of Care Determination on REMI
- 5. Clinician submits Authorization on Remi for services