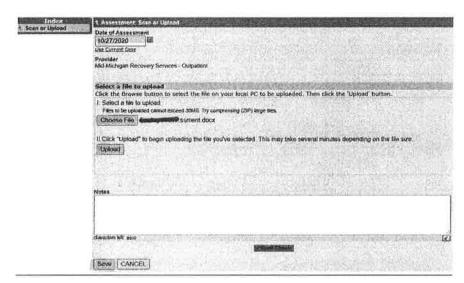

#### Steps:

- 1. Clinician reviews new client folder to ensure all documents have been signed
- 2. Clinician types clinical summary and uploads to REMI (pdf)
- 3. Clinician updates date of last use into REMI
- 4. Clinician updates Level of Care Determination on REMI
- 5. Clinician submits Authorization on Remi for services

#### Related Documents in Appendix:

11-1 Remi Initial, Admission, Authorization, Level of Care, and Date of last use.

11-5 Outpatient Intake progress note