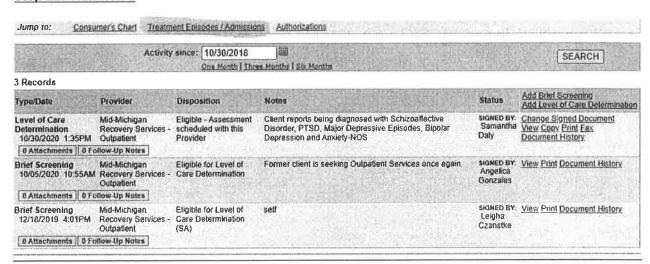

# Procedure #8: Create client folder

#### **Process Description:**

Front Desk staff creates a new folder for each client. Client number created by combination of program – year and sequential number. Where they will insert copy of Brief Screen. They also gather blank releases, STI form, Financial Responsibility Worksheet, Consent to Treatment Form, TB and blank Intake Progress note. After putting together client folder with all blank forms folder goes into file cabinet

#### Steps:

**1.** Front Desk creates new blank Client folder with all blank forms. Client number created from (program / year / sequential number)