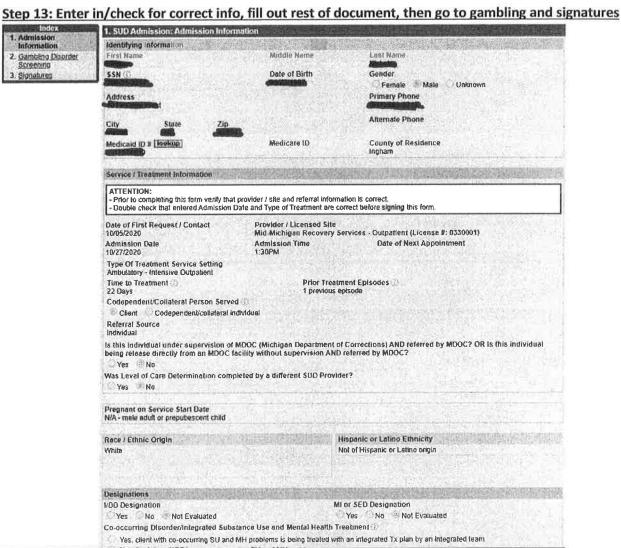

#### Procedure #10: full intake assessment

#### **Process Description:**

Client meets with Therapist to complete a full intake assessment. Therapist and client will meet for 2 hours to complete assessment. Asking questions to be able to determine level of care needed.

#### Steps:

- 1. Client comes in for scheduled appointment
- 2. Client fills out forms from intake folder
- 3. Clinician goes over all releases and have client sign
- 4. Clinician meets with client performs biopsychosocial/Gain/Sassi
- 5. Clinician determines substance use disorder diagnosis criteria met for services and make determination of level of care based on assessment and ASAM criteria