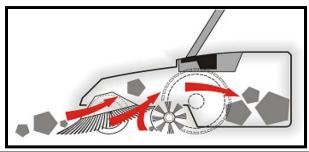

Highly Efficient, Battery Powered, Easy To Operate, 31" Wide, Triple Brush System Sweeper

The two front brushes rotate in opposite directions grabbing the debris directly in front of the sweeper while the brush roller on the bottom picks up all the fine particles, all the debris is then deposited into the large easy to empty 13.2 gallon container.