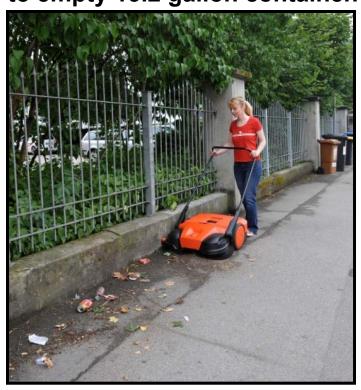

Highly Efficient, Battery Powered, Easy To Operate, 31" Wide, Triple Brush System Sweeper

The two front brushes rotate in opposite directions grabbing the debris directly in front of the sweeper while the brush roller on the bottom picks up all the fine particles, all the debris is then deposited into the large easy to empty 13.2 gallon container.