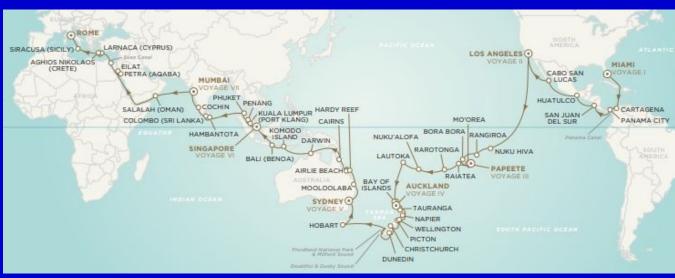

## Miami to Rome JAN 7 - APR 21, 2020

## 2020 FULL WORLD CRUISE - EPIC EMPIRES & IDYLLIC ISLES

From Miami, embark on a Southern Hemisphere journey of manmade marvels on Crystal Serenity, from the Panama Canal to the Rose City of Petra; and natural wonders, from New Zealand's fjords and Australia's Outback to French Polynesia. Explore Indian culture and Italian masterpieces, on this enriching voyage through the centuries. Featuring many World Cruise Extras plus 6 exclusive Ensemble shore excursions, shipboard credits and more! Join us for the 105 day Full World Cruise or join one or more of the 7 individual segments offered.