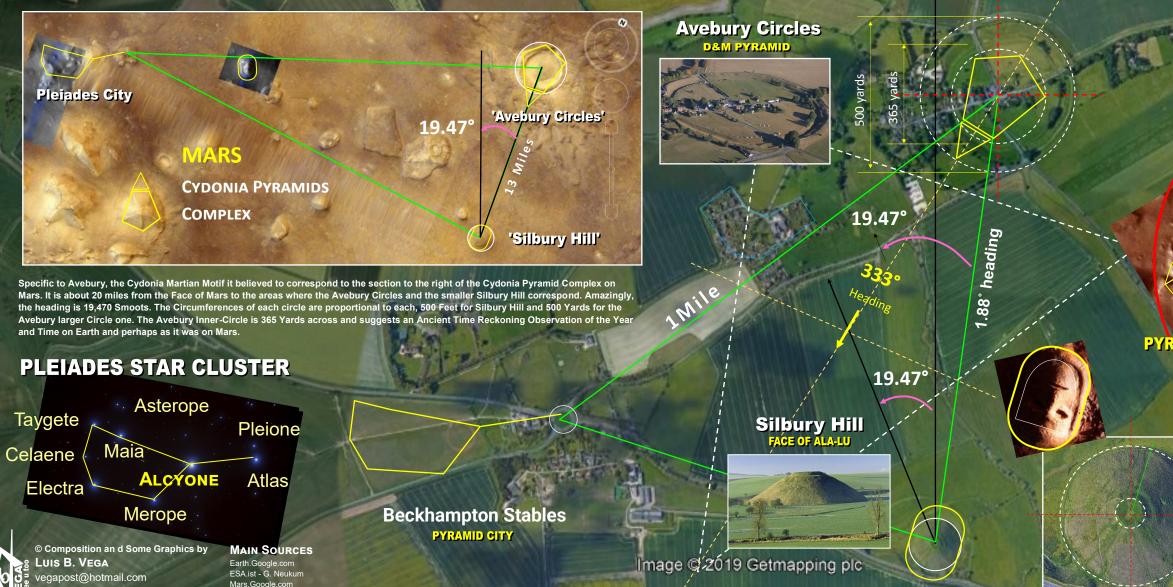

## EBURY CYDONIAN STAR MAP MARTIAN MOTIF TRIANGULATION PYRAMID COMPLEX

The purpose of this illustration is to present Evidence that the Geometric Ley-Lines of Avebury Circle correspond to the Cydonia, Mars Anomalies, there are 3 Main Pyramid Structures that comprise the Martian Motif. There is the famous Face of Mars the Giant Pentagon Fortress and the Pleiadian Pyramid City. These 3 Structures triangulate each other to comprise a Hexagram 'Star Gate' and would make-up the core of a large Metropolitan City on Earth. What is astonishing is that such a Martian Motif is seen implemented in the Architecture of almost all the Ancient Capitals on Earth. This Star Gate Alignment started, at least based on the Archeological Record, after the Flood of Noah with Babylon and Sumer. How the Martian Motif is tied to the Ley-Lines of Ancient Cities, Temples and Structures is that perhaps the Lost Knowledge and connection of the Martian Civilization was conveyed to the few and selected 'Priestly' Class on Earth that constitutes the Secret Societies, etc. This Special Class of Humans are perhaps tasked with keeping the Legacy, Lifeline and Bloodline of Mars, Operational. Even now in the Modern Era, the same Cydonia, Mars motif is incorporated into the major Capitals of the World. The Martian Motif is basically encrypted and hidden in Plain Sight. It speaks to the Luciferian Powers 'Behind the Curtain' of those that really are the Masters of the World, for now.