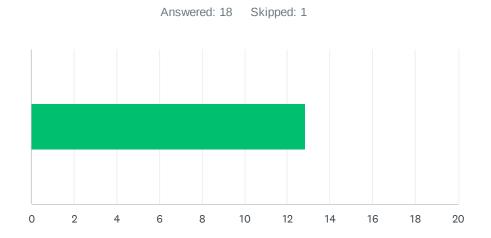

## Q2 Site administration is sensitive to the needs of students, staff, and the community.

| ANSWE    | R CHOICES     | AVERAGE NUMBER |   | TOTAL NUMBER |   | RESPONSES |    |
|----------|---------------|----------------|---|--------------|---|-----------|----|
|          |               |                | 9 | 16           | 3 |           | 19 |
| Total Re | spondents: 19 |                |   |              |   |           |    |
|          |               |                |   |              |   |           |    |
| #        |               |                |   |              |   | DATE      |    |
| 1        | 10            |                |   |              |   |           |    |
| 2        | 9             |                |   |              |   |           |    |
| 3        | 10            |                |   |              |   |           |    |
| 4        | 1             |                |   |              |   |           |    |
| 5        | 10            |                |   |              |   |           |    |
| 6        | 10            |                |   |              |   |           |    |
| 7        | 10            |                |   |              |   |           |    |
| 8        | 10            |                |   |              |   |           |    |
| 9        | 10            |                |   |              |   |           |    |
| 10       | 10            |                |   |              |   |           |    |
| 11       | 10            |                |   |              |   |           |    |
| 12       | 5             |                |   |              |   |           |    |
| 13       | 9             |                |   |              |   |           |    |
| 14       | 4             |                |   |              |   |           |    |
| 15       | 9             |                |   |              |   |           |    |
| 16       | 9             |                |   |              |   |           |    |
| 17       | 10            |                |   |              |   |           |    |
| 18       | 8             |                |   |              |   |           |    |
| 19       | 9             |                |   |              |   |           |    |
|          |               |                |   |              |   |           |    |