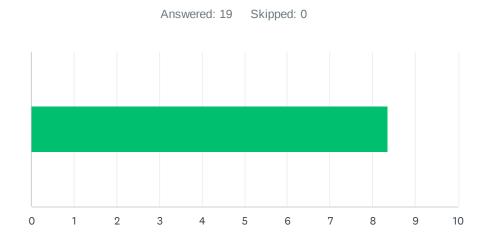

## Q3 Site administration treats staff with respect; you feel like a valued member of a team.

| ANSWE    | R CHOICES     | AVERAGE NUMBER |   | TOTAL NUMBER | RES | SPONSES |    |
|----------|---------------|----------------|---|--------------|-----|---------|----|
|          |               |                | 9 | 16           | 6   |         | 19 |
| Total Re | spondents: 19 |                |   |              |     |         |    |
|          |               |                |   |              |     |         |    |
| #        |               |                |   |              | DAT | ΓE      |    |
| 1        | 10            |                |   |              |     |         |    |
| 2        | 9             |                |   |              |     |         |    |
| 3        | 10            |                |   |              |     |         |    |
| 4        | 1             |                |   |              |     |         |    |
| 5        | 9             |                |   |              |     |         |    |
| 6        | 10            |                |   |              |     |         |    |
| 7        | 10            |                |   |              |     |         |    |
| 8        | 10            |                |   |              |     |         |    |
| 9        | 10            |                |   |              |     |         |    |
| 10       | 10            |                |   |              |     |         |    |
| 11       | 10            |                |   |              |     |         |    |
| 12       | 5             |                |   |              |     |         |    |
| 13       | 10            |                |   |              |     |         |    |
| 14       | 4             |                |   |              |     |         |    |
| 15       | 10            |                |   |              |     |         |    |
| 16       | 10            |                |   |              |     |         |    |
| 17       | 10            |                |   |              |     |         |    |
| 18       | 10            |                |   |              |     |         |    |
| 19       | 8             |                |   |              |     |         |    |
|          |               |                |   |              |     |         |    |