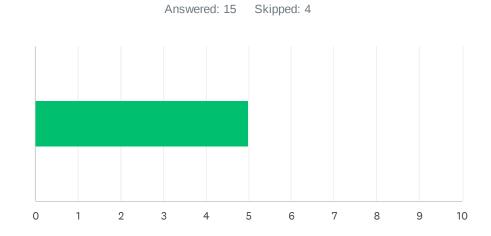

# Q4 Site administration conducts classroom visits in the least disruptive manner and leaves timely feedback (within 48 hours).

| ANSWE    | R CHOICES      | AVERAGE NUMBER |   | TOTAL NUMBER |   | RESPONSES |    |
|----------|----------------|----------------|---|--------------|---|-----------|----|
|          |                |                | 8 | 15           | 2 |           | 19 |
| Total Re | espondents: 19 |                |   |              |   |           |    |
|          |                |                |   |              |   |           |    |
| #        |                |                |   |              |   | DATE      |    |
| 1        | 10             |                |   |              |   |           |    |
| 2        | 9              |                |   |              |   |           |    |
| 3        | 10             |                |   |              |   |           |    |
| 4        | 1              |                |   |              |   |           |    |
| 5        | 9              |                |   |              |   |           |    |
| 6        | 10             |                |   |              |   |           |    |
| 7        | 10             |                |   |              |   |           |    |
| 8        | 10             |                |   |              |   |           |    |
| 9        | 10             |                |   |              |   |           |    |
| 10       | 10             |                |   |              |   |           |    |
| 11       | 8              |                |   |              |   |           |    |
| 12       | 4              |                |   |              |   |           |    |
| 13       | 9              |                |   |              |   |           |    |
| 14       | 1              |                |   |              |   |           |    |
| 15       | 9              |                |   |              |   |           |    |
| 16       | 7              |                |   |              |   |           |    |
| 17       | 10             |                |   |              |   |           |    |
| 18       | 7              |                |   |              |   |           |    |
| 19       | 8              |                |   |              |   |           |    |
| -        |                |                |   |              |   |           |    |