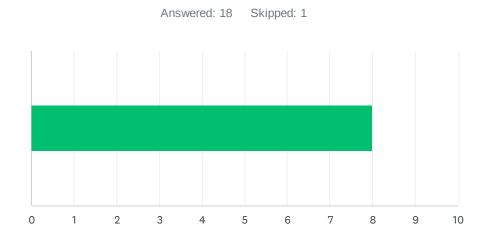

## Q2 Site administration is sensitive to the needs of students, staff, and the community.

| ANSWE    | R CHOICES     | AVERAGE NUMBER |   | TOTAL NUMBER |   | RESPONSES |    |
|----------|---------------|----------------|---|--------------|---|-----------|----|
|          |               |                | 9 | 16           | 3 |           | 19 |
| Total Re | spondents: 19 |                |   |              |   |           |    |
|          |               |                |   |              |   |           |    |
| #        |               |                |   |              |   | DATE      |    |
| 1        | 10            |                |   |              |   |           |    |
| 2        | 9             |                |   |              |   |           |    |
| 3        | 10            |                |   |              |   |           |    |
| 4        | 1             |                |   |              |   |           |    |
| 5        | 10            |                |   |              |   |           |    |
| 6        | 10            |                |   |              |   |           |    |
| 7        | 10            |                |   |              |   |           |    |
| 8        | 10            |                |   |              |   |           |    |
| 9        | 10            |                |   |              |   |           |    |
| 10       | 10            |                |   |              |   |           |    |
| 11       | 10            |                |   |              |   |           |    |
| 12       | 5             |                |   |              |   |           |    |
| 13       | 9             |                |   |              |   |           |    |
| 14       | 4             |                |   |              |   |           |    |
| 15       | 9             |                |   |              |   |           |    |
| 16       | 9             |                |   |              |   |           |    |
| 17       | 10            |                |   |              |   |           |    |
| 18       | 8             |                |   |              |   |           |    |
| 19       | 9             |                |   |              |   |           |    |
|          |               |                |   |              |   |           |    |