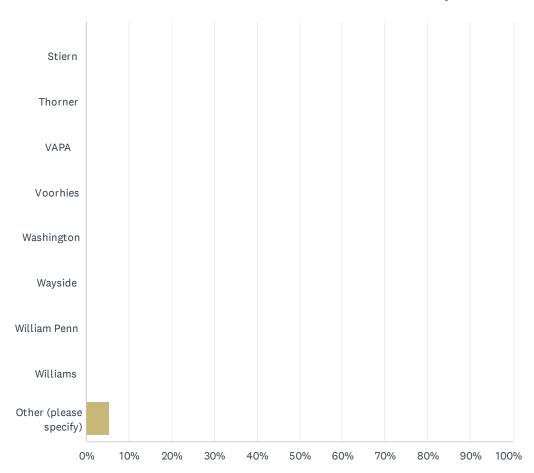

| Pioneer Rafer Johnson  | 0.00%<br> | 0 |
|------------------------|-----------|---|
| Roosevelt              | 0.00%     | 0 |
| School Nurse           | 0.00%     | 0 |
| Sequoia                | 0.00%     | 0 |
| Sierra                 | 0.00%     | 0 |
| Stella Hills           | 0.00%     | 0 |
| Stiern                 | 0.00%     | 0 |
| Thorner                | 0.00%     | 0 |
| VAPA                   | 0.00%     | 0 |
| Voorhies               | 0.00%     | 0 |
| Washington             | 0.00%     | 0 |
| Wayside                | 0.00%     | 0 |
| William Penn           | 0.00%     | 0 |
| Williams               | 0.00%     | 0 |
| Other (please specify) | 5.26%     | 1 |
| Total Respondents: 19  |           |   |

| # | OTHER (PLEASE SPECIFY) | DATE |
|---|------------------------|------|
| 1 | State PreK             |      |