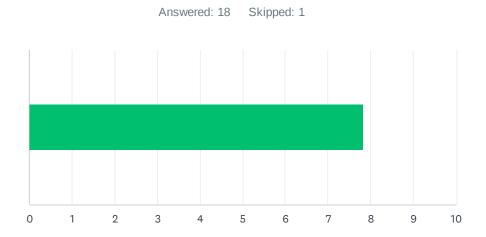

## Q3 Site administration treats staff with respect; you feel like a valued member of a team.

| ANSWE    | R CHOICES     | AVERAGE NUMBER |   | TOTAL NUMBER | RES | SPONSES |    |
|----------|---------------|----------------|---|--------------|-----|---------|----|
|          |               |                | 9 | 16           | 6   |         | 19 |
| Total Re | spondents: 19 |                |   |              |     |         |    |
|          |               |                |   |              |     |         |    |
| #        |               |                |   |              | DAT | ΓE      |    |
| 1        | 10            |                |   |              |     |         |    |
| 2        | 9             |                |   |              |     |         |    |
| 3        | 10            |                |   |              |     |         |    |
| 4        | 1             |                |   |              |     |         |    |
| 5        | 9             |                |   |              |     |         |    |
| 6        | 10            |                |   |              |     |         |    |
| 7        | 10            |                |   |              |     |         |    |
| 8        | 10            |                |   |              |     |         |    |
| 9        | 10            |                |   |              |     |         |    |
| 10       | 10            |                |   |              |     |         |    |
| 11       | 10            |                |   |              |     |         |    |
| 12       | 5             |                |   |              |     |         |    |
| 13       | 10            |                |   |              |     |         |    |
| 14       | 4             |                |   |              |     |         |    |
| 15       | 10            |                |   |              |     |         |    |
| 16       | 10            |                |   |              |     |         |    |
| 17       | 10            |                |   |              |     |         |    |
| 18       | 10            |                |   |              |     |         |    |
| 19       | 8             |                |   |              |     |         |    |
|          |               |                |   |              |     |         |    |