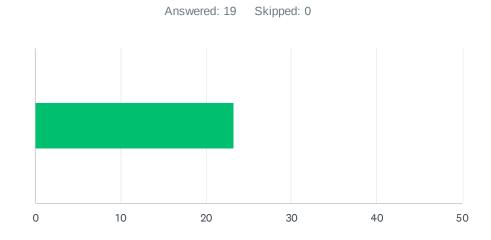

## Q2 Site administration is sensitive to the needs of students, staff, and the community.

| ANSWE    | R CHOICES     | AVERAGE NUMBER |   | TOTAL NUMBER |   | RESPONSES |    |
|----------|---------------|----------------|---|--------------|---|-----------|----|
|          |               |                | 9 | 16           | 3 |           | 19 |
| Total Re | spondents: 19 |                |   |              |   |           |    |
|          |               |                |   |              |   |           |    |
| #        |               |                |   |              |   | DATE      |    |
| 1        | 10            |                |   |              |   |           |    |
| 2        | 9             |                |   |              |   |           |    |
| 3        | 10            |                |   |              |   |           |    |
| 4        | 1             |                |   |              |   |           |    |
| 5        | 10            |                |   |              |   |           |    |
| 6        | 10            |                |   |              |   |           |    |
| 7        | 10            |                |   |              |   |           |    |
| 8        | 10            |                |   |              |   |           |    |
| 9        | 10            |                |   |              |   |           |    |
| 10       | 10            |                |   |              |   |           |    |
| 11       | 10            |                |   |              |   |           |    |
| 12       | 5             |                |   |              |   |           |    |
| 13       | 9             |                |   |              |   |           |    |
| 14       | 4             |                |   |              |   |           |    |
| 15       | 9             |                |   |              |   |           |    |
| 16       | 9             |                |   |              |   |           |    |
| 17       | 10            |                |   |              |   |           |    |
| 18       | 8             |                |   |              |   |           |    |
| 19       | 9             |                |   |              |   |           |    |
|          |               |                |   |              |   |           |    |