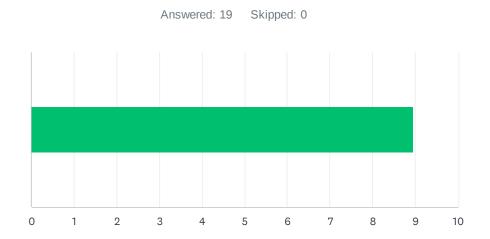

# Q4 Site administration conducts classroom visits in the least disruptive manner and leaves timely feedback (within 48 hours).

| ANSWE    | R CHOICES      | AVERAGE NUMBER |   | TOTAL NUMBER |   | RESPONSES |    |
|----------|----------------|----------------|---|--------------|---|-----------|----|
|          |                |                | 8 | 15           | 2 |           | 19 |
| Total Re | espondents: 19 |                |   |              |   |           |    |
|          |                |                |   |              |   |           |    |
| #        |                |                |   |              |   | DATE      |    |
| 1        | 10             |                |   |              |   |           |    |
| 2        | 9              |                |   |              |   |           |    |
| 3        | 10             |                |   |              |   |           |    |
| 4        | 1              |                |   |              |   |           |    |
| 5        | 9              |                |   |              |   |           |    |
| 6        | 10             |                |   |              |   |           |    |
| 7        | 10             |                |   |              |   |           |    |
| 8        | 10             |                |   |              |   |           |    |
| 9        | 10             |                |   |              |   |           |    |
| 10       | 10             |                |   |              |   |           |    |
| 11       | 8              |                |   |              |   |           |    |
| 12       | 4              |                |   |              |   |           |    |
| 13       | 9              |                |   |              |   |           |    |
| 14       | 1              |                |   |              |   |           |    |
| 15       | 9              |                |   |              |   |           |    |
| 16       | 7              |                |   |              |   |           |    |
| 17       | 10             |                |   |              |   |           |    |
| 18       | 7              |                |   |              |   |           |    |
| 19       | 8              |                |   |              |   |           |    |
| -        |                |                |   |              |   |           |    |