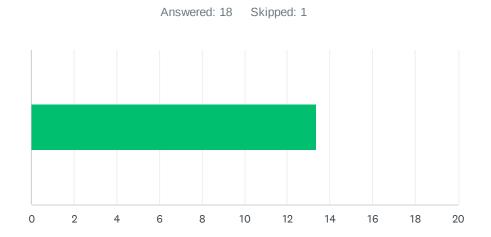

## Q3 Site administration treats staff with respect; you feel like a valued member of a team.

| ANSWE    | R CHOICES     | AVERAGE NUMBER |   | TOTAL NUMBER | RES | SPONSES |    |
|----------|---------------|----------------|---|--------------|-----|---------|----|
|          |               |                | 9 | 16           | 6   |         | 19 |
| Total Re | spondents: 19 |                |   |              |     |         |    |
|          |               |                |   |              |     |         |    |
| #        |               |                |   |              | DAT | ΓE      |    |
| 1        | 10            |                |   |              |     |         |    |
| 2        | 9             |                |   |              |     |         |    |
| 3        | 10            |                |   |              |     |         |    |
| 4        | 1             |                |   |              |     |         |    |
| 5        | 9             |                |   |              |     |         |    |
| 6        | 10            |                |   |              |     |         |    |
| 7        | 10            |                |   |              |     |         |    |
| 8        | 10            |                |   |              |     |         |    |
| 9        | 10            |                |   |              |     |         |    |
| 10       | 10            |                |   |              |     |         |    |
| 11       | 10            |                |   |              |     |         |    |
| 12       | 5             |                |   |              |     |         |    |
| 13       | 10            |                |   |              |     |         |    |
| 14       | 4             |                |   |              |     |         |    |
| 15       | 10            |                |   |              |     |         |    |
| 16       | 10            |                |   |              |     |         |    |
| 17       | 10            |                |   |              |     |         |    |
| 18       | 10            |                |   |              |     |         |    |
| 19       | 8             |                |   |              |     |         |    |
|          |               |                |   |              |     |         |    |