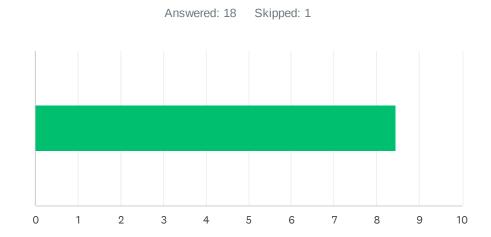

|       |        |           |    |
| 12       | 9              |                |       |        |           |    |
| 13       | 9              |                |       |        |           |    |
| 14       | 9              |                |       |        |           |    |
| 15       | 10             |                |       |        |           |    |
| 16       | 10             |                |       |        |           |    |
| 17       | 10             |                |       |        |           |    |
| 18       | 85             |                |       |        |           |    |
|          |                |                |       |        |           |    |

### Q28 When ODRs (office disciplinary referrals) are written, the teacher's word is valued and trusted.



| ANSWER     | CHOICES     | AVERAGE NUMBER |   | TOTAL NUMBER |     | RESPONSES |    |
|------------|-------------|----------------|---|--------------|-----|-----------|----|
|            |             |                | 8 |              | 152 |           | 18 |
| Total Resp | ondents: 18 |                |   |              |     |           |    |
| ,,         |             |                |   |              |     | DATE      |    |
| 1          | 1           |                |   |              |     | DATE      |    |
| 2          | 10          |                |   |              |     |           |    |
| 3          | 9           |                |   |              |     |           |    |
| 4          | 10          |                |   |              |     |           |    |
| 5