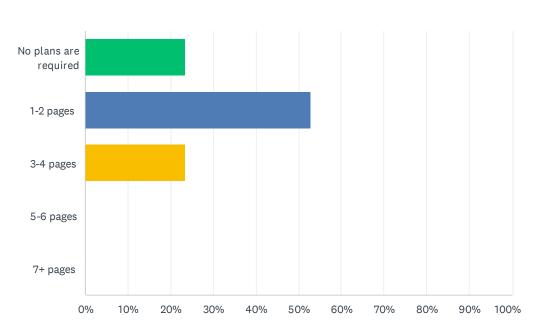

| 8            |                |   |              |     |           |    |
| 13         | 1            |                |   |              |     |           |    |
| 14         | 10           |                |   |              |     |           |    |
| 15         | 8            |                |   |              |     |           |    |
| 16         | 6            |                |   |              |     |           |    |
| 17         | 1            |                |   |              |     |           |    |
| 18         | 5            |                |   |              |     |           |    |
|            |              |                |   |              |     |           |    |

# Q20 Teachers are required to submit complete, but not excessively lengthy lesson plans.





| ANSWER CHOICES        | RESPONSES |    |
|-----------------------|-----------|----|
| No plans are required | 23.53%    | 4  |
| 1-2 pages             | 52.94%    | 9  |
| 3-4 pages             | 23.53%    | 4  |
| 5-6 pages             | 0.00%     | 0  |
| 7+ pages              | 0.00%     | 0  |
| TOTAL                 | 1         | L7 |

| # | COMMENT                                                                                                                     | DATE |
|---|-----------------------------------------------------------------------------------------------------------------------------|------|
| 1 | Number 17, 18 and 19 is in reference to the Pre_k                                                                           |      |
| 2 | I am not sure about this, my j