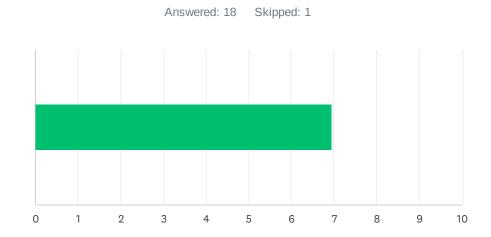

# Q4 Site administration conducts classroom visits in the least disruptive manner and leaves timely feedback (within 48 hours).

| ANSWE    | R CHOICES      | AVERAGE NUMBER |   | TOTAL NUMBER |   | RESPONSES |    |
|----------|----------------|----------------|---|--------------|---|-----------|----|
|          |                |                | 8 | 15           | 2 |           | 19 |
| Total Re | espondents: 19 |                |   |              |   |           |    |
|          |                |                |   |              |   |           |    |
| #        |                |                |   |              |   | DATE      |    |
| 1        | 10             |                |   |              |   |           |    |
| 2        | 9              |                |   |              |   |           |    |
| 3        | 10             |                |   |              |   |           |    |
| 4        | 1              |                |   |              |   |           |    |
| 5        | 9              |                |   |              |   |           |    |
| 6        | 10             |                |   |              |   |           |    |
| 7        | 10             |                |   |              |   |           |    |
| 8        | 10             |                |   |              |   |           |    |
| 9        | 10             |                |   |              |   |           |    |
| 10       | 10             |                |   |              |   |           |    |
| 11       | 8              |                |   |              |   |           |    |
| 12       | 4              |                |   |              |   |           |    |
| 13       | 9              |                |   |              |   |           |    |
| 14       | 1              |                |   |              |   |           |    |
| 15       | 9              |                |   |              |   |           |    |
| 16       | 7              |                |   |              |   |           |    |
| 17       | 10             |                |   |              |   |           |    |
| 18       | 7              |                |   |              |   |           |    |
| 19       | 8              |                |   |              |   |           |    |
| -        |                |                |   |              |   |           |    |