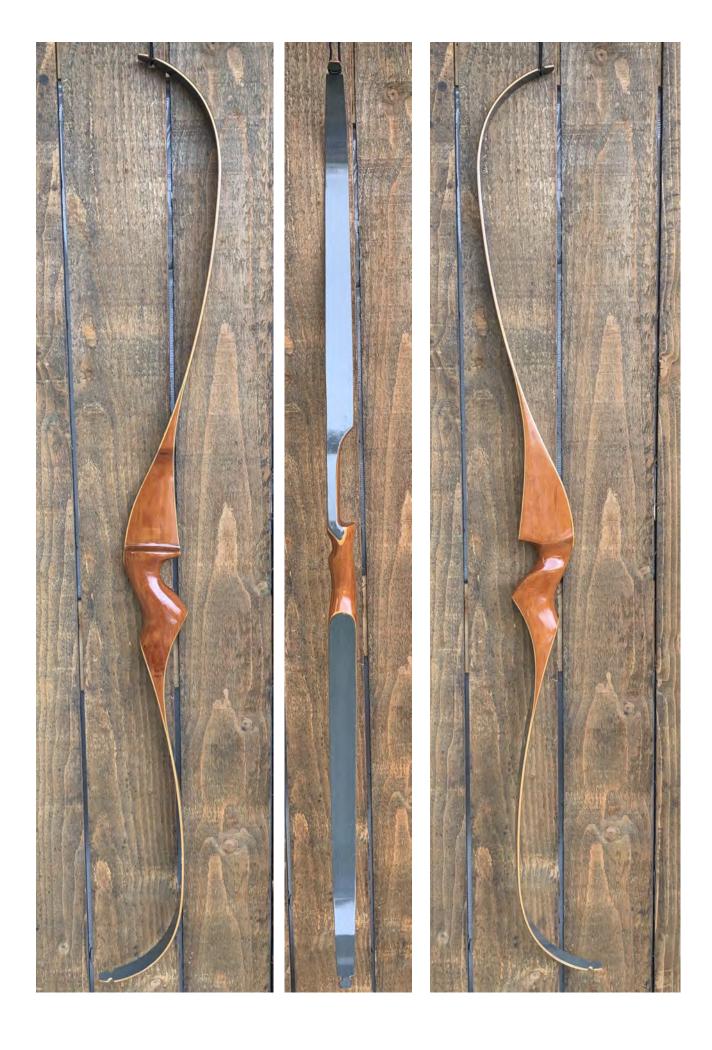

YEAR: 1977 (+/-) MAKE: American

MODEL: Mark II

HAND: Right

DRAW WEIGHT: 45#

AMO LENGTH: 54"

PRICE: \$129.00

SHIPPING & HANDLING: \$19.00

TOTAL COST: \$148.00

DESCRIPTION: I've owned several American brand bows, and this little Mark II is really comfortable and accurate. Great performing recurve. Gray limbs. Bow has no delamination; no cracks; limbs are straight. Tips are in great condition. No drilled holes; No chips, dings or cracks. No stress lines or crazing. A few minor scratches and nicks here and there. Decal is in excellent condition. Overall, this is a really nice bow in excellent condition for its age.