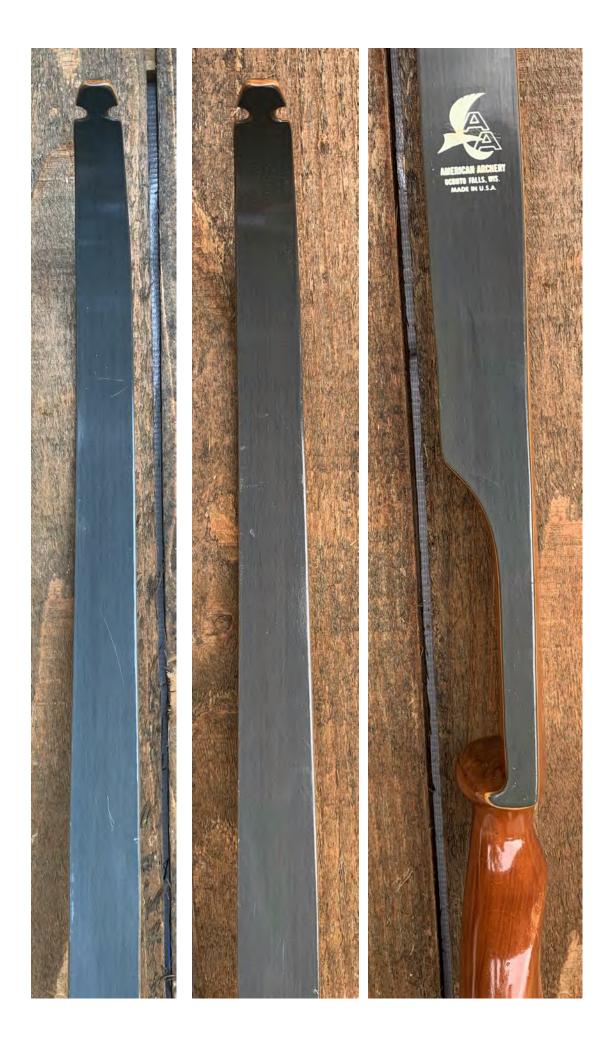

YEAR: 1977 (+/-) MAKE: American

MODEL: Mark II

HAND: Right

DRAW WEIGHT: 45#

AMO LENGTH: 54"

PRICE: \$129.00

SHIPPING & HANDLING: \$19.00

TOTAL COST: \$148.00

DESCRIPTION: I've owned several American brand bows, and this little Mark II is really comfortable and accurate. Great performing recurve. Gray limbs. Bow has no delamination; no cracks; limbs are straight. Tips are in great condition. No drilled holes; No chips, dings or cracks. No stress lines or crazing. A few minor scratches and nicks here and there. Decal is in excellent condition. Overall, this is a really nice bow in excellent condition for its age.