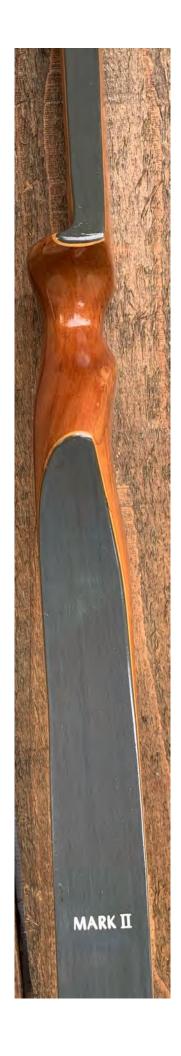

YEAR: 1977 (+/-) MAKE: American

MODEL: Mark II

HAND: Right

DRAW WEIGHT: 45#

AMO LENGTH: 54"

PRICE: \$129.00

SHIPPING & HANDLING: \$19.00

TOTAL COST: \$148.00

DESCRIPTION: I've owned several American brand bows, and this little Mark II is really comfortable and accurate. Great performing recurve. Gray limbs. Bow has no delamination; no cracks; limbs are straight. Tips are in great condition. No drilled holes; No chips, dings or cracks. No stress lines or crazing. A few minor scratches and nicks here and there. Decal is in excellent condition. Overall, this is a really nice bow in excellent condition for its age.