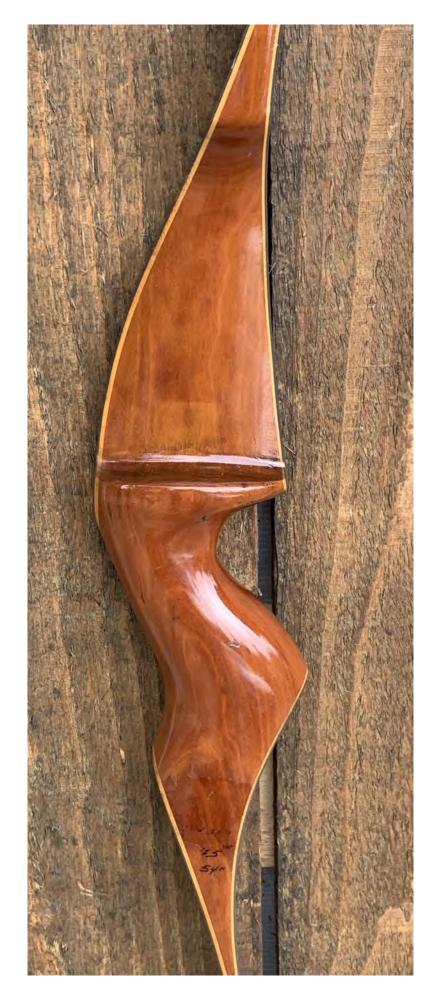

YEAR: 1977 (+/-) MAKE: American

MODEL: Mark II

HAND: Right

DRAW WEIGHT: 45#

AMO LENGTH: 54"

PRICE: \$129.00

SHIPPING & HANDLING: \$19.00

TOTAL COST: \$148.00

DESCRIPTION: I've owned several American brand bows, and this little Mark II is really comfortable and accurate. Great performing recurve. Gray limbs. Bow has no delamination; no cracks; limbs are straight. Tips are in great condition. No drilled holes; No chips, dings or cracks. No stress lines or crazing. A few minor scratches and nicks here and there. Decal is in excellent condition. Overall, this is a really nice bow in excellent condition for its age.