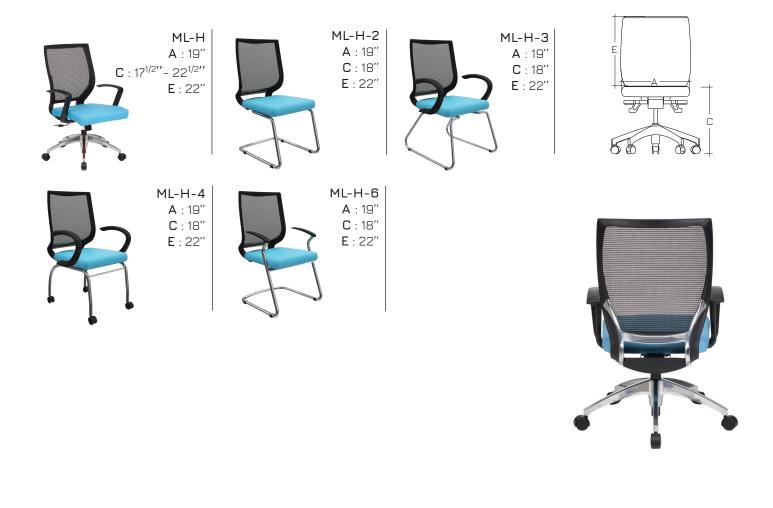

## TECHNICAL SPECIFICATIONS

- 5 models offered, with the following configurations :
  - 1 ergonomic available in stool version with footring
  - 4 with four-leg with casters, sled or cantilever frame
- Seat made of steel tubing with high resilience moulded foam and upholstered using the Suspension technique
- Backrest made of black polypropylene and aluminum covered with a black or gray mesh
- Black nylon resin or polished aluminum star base with casters equipped with a dust protector
- Side-chair frames made of round metal tubing (7/8" Ø, 14 gauge), finished with black sandex paint or polished chrome
- Options include 3 seat sizes, seat slider, removable lumbar support adjustable in height etc.
- 9 types of mechanisms with choice of gas lifts offering an extended range of seat height adjustment
- Wide choice of fixed and adjustable armrest models