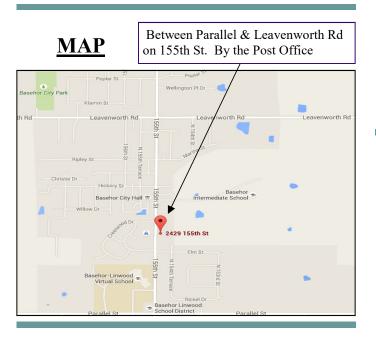

## 2429 N 155th St. Basehor, KS 66007

Phone: (913) 728-2049 Fax: (402) 341-2655

**The Legacy Senior Residences Modern Affordable Independent Living for Active Seniors** 

Elevator & Indoor Mail Delivery

-

- Controlled Access Entry with Intercom
- ♦ Off Street Parking Garages
- Non Smoking Community
- Beautiful Community Room
- Large Dining Area with Serving Kitchen
- Outdoor Porch and Seating Areas
- Storm Shelter
- Fitness Center & Close to Shopping
- ♦ On-Site Manager
- ♦24 Hour Emergency Maintenance