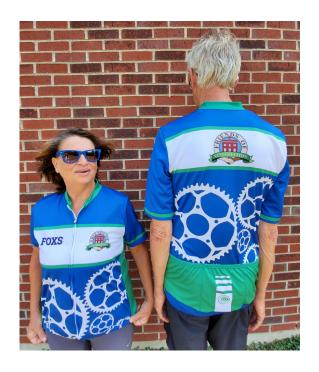

## Have you experienced Kenia Station Bike Hub?

Friends of Xenia Station cycling jerseys are now available for purchase. Our jerseys feature the FOXS logo, with its stylized illustration of Xenia Station, prominently displayed on both the front and back so you can proudly show your appreciation of Xenia Station wherever you go!

Jerseys are \$75 each (includes state sales tax), payable by cash or check. Please make your check payable to GCCF / FOXS. Jerseys are available in the sizes shown on the order form below. Additional sizes, including Men's Tall options, available by special order. Contact FOXS for more information.