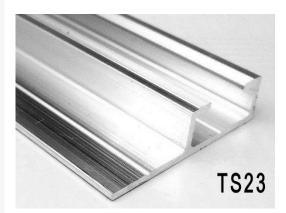

## **Banner Stretching Frames**

Special Box Trucks & Trailers - TS23 Extrusion -

-0-0-0-0-0-0-

Recent examples of TS23 frames on Box Trucks.

## **TS23 Extrusions**

The TS23 Extrusion is used for box trucks & trailers stretched banners. It is a light extrusion and cost-effective solution well suited for small frames (a few Sq. ft.) to large ones (Over 3,000 Sq. ft.)