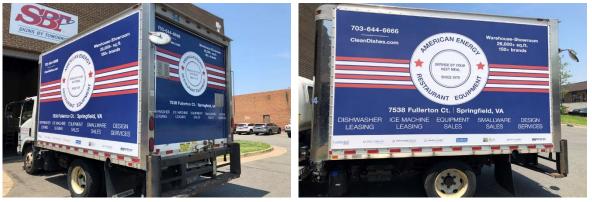

It is easily installed on trucks and the graphics can easily be replaced. Ideal for both individual trucks or entire fleets.

First install for Signs By Tomorrow Springfield and another satisfied client...

Note the mix of stretched vinyl on the side and wrap for the back door. It is not either wrap or stretch frame... ...but a nice mix for the best results. Letting your customer change its marketing message when he wants it....