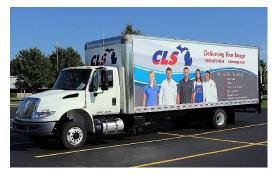

## **Banner Stretching Frames**

Special Box Trucks & Trailers - TS23 Extrusion -

-0-0-0-0-0-0-

Recent examples of TS23 frames on Box Trucks.

## **TS23 Extrusions**

The TS23 Extrusion is used for box trucks & trailers stretched banners. It is a light extrusion and cost-effective solution well suited for small frames (a few Sq. ft.) to large ones (Over 3,000 Sq. ft.)

It is easily installed on trucks and the graphics can easily be replaced. Ideal for both individual trucks or entire fleets.

First install for Signs By Tomorrow Springfield and another satisfied client...