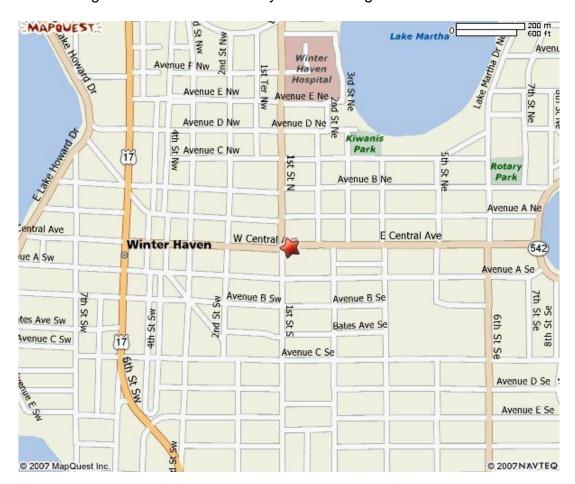

## Dr. Scott Klein central florida eye care

122 E. Central Ave., Winter Haven, FL 33880

Phone: 863-294-2332 Fax: 863-294-2334

**From Winter Haven Hospital:** Make a left out of hospital and drive South on 1<sup>st</sup> St N. Make a left onto E. Central Ave. CFEC will be on the right side immediately after the Citgo station.

**From Haines City**: Take US-27S for about 8 miles. Turn right onto FL-542 and follow for about 4 miles. CFEC will be on the left side right before the Citgo station and before 1<sup>st</sup> St.

**From Lake Wales and Sebring:** Take US-27N to 540 West/Cypress Gardens Blvd. Turn left onto 540 West and follow for about 6 miles to 1<sup>st</sup> St S. Turn right on 1<sup>st</sup> St and go about 2 miles to E. Central Ave. Turn right on E. Central Ave and CFEC will be on the right side immediately after the Citgo station.

**From Lakeland and Auburndale**: Take US-92 East. Make a slight right onto FL-544 Havendale Blvd NW. Make a right on US-17/6<sup>th</sup> St NW. Make a left on W. Central Ave. Continue past 1<sup>st</sup> St, and CFEC will be on the right hand side immediately after the Citgo station.