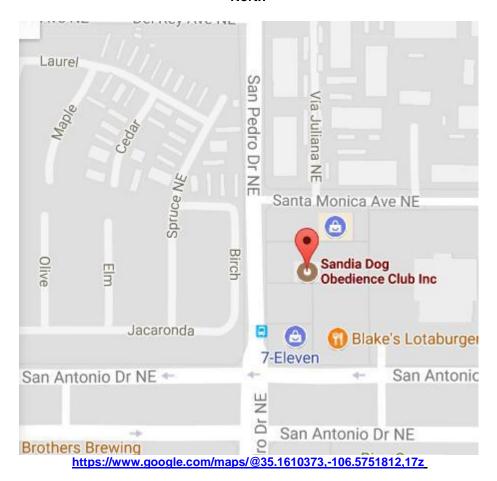

#### **DIRECTIONS TO THE SHOW SITE**

From I-25 North or South, exit at San Antonio Dr (Exit 231) and head east on San Antonio Dr to San Pedro Dr. Go north (left) for 1/10<sup>th</sup> of a mile 7050 San Pedro is on the right. (Note: The Sandia Mountains are east of Albuquerque)

#### North

#### South