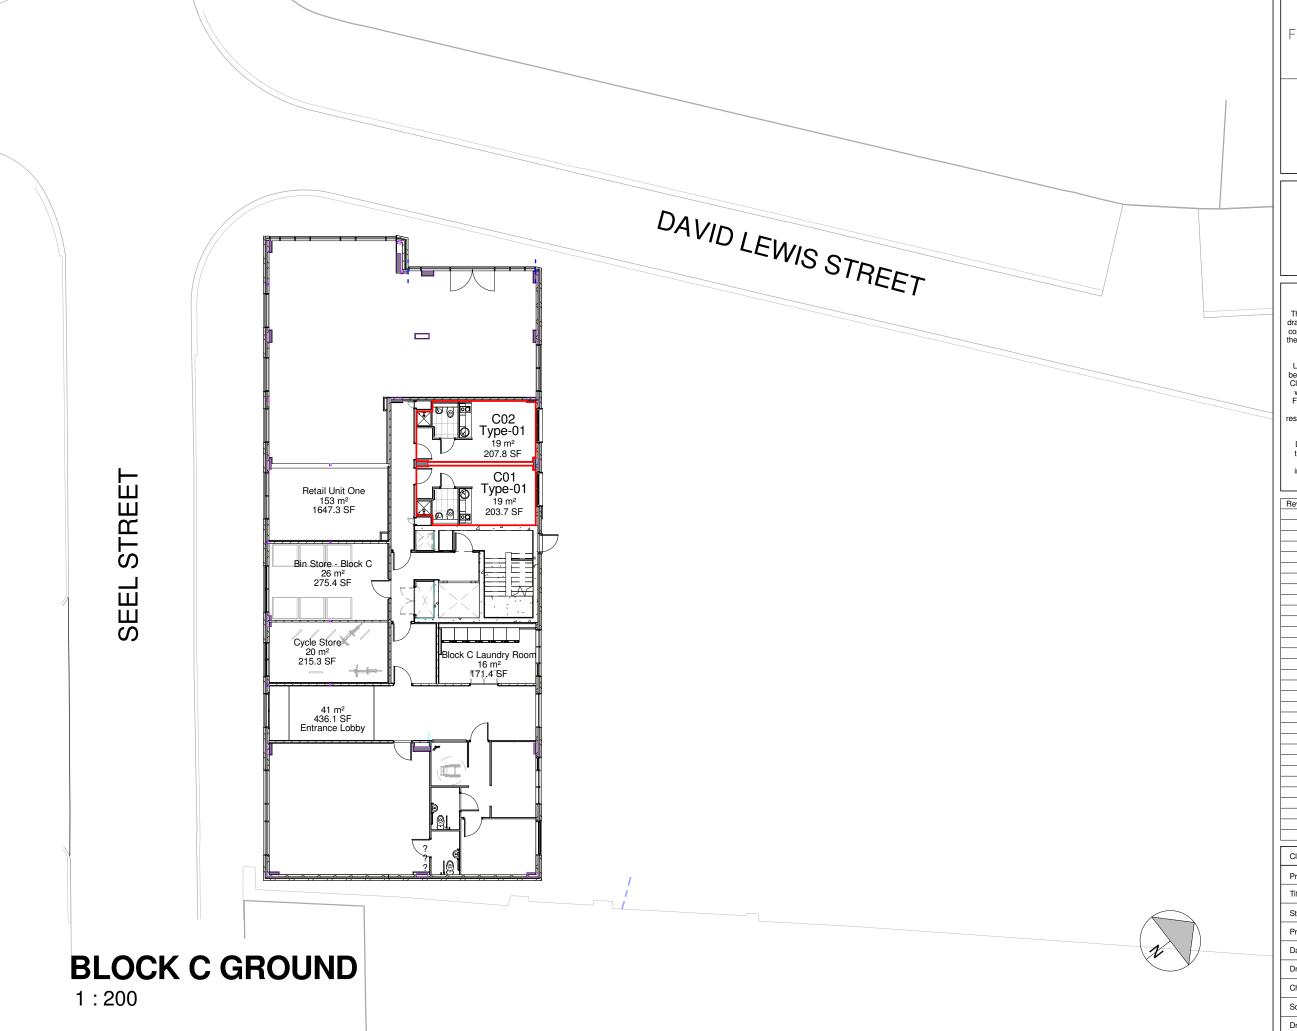

| Client     | Vermont                                     |
|------------|---------------------------------------------|
| Project    | Seel Street - Liverpool                     |
| Title      | Block C Conveyancing Plan - Ground<br>Level |
| Status     | Construction                                |
| Project nu | umber 0251                                  |
| Date       | 01/14/15                                    |
| Drawn by   | RJ                                          |
| Checked    | by Checker                                  |
| Scale      | 1 : 200@A3                                  |
| Drawing N  | No. 0251_80_518                             |
| Revision   |                                             |