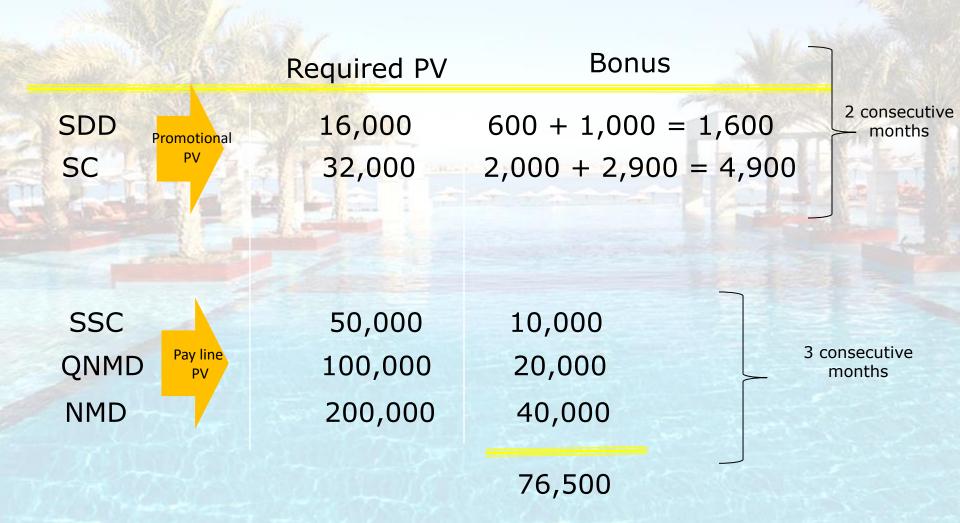

## Volume & Structure Requirements

- Accumulate 16K PV in two consecutive months
  - Max 5,000 pvc in a single leg
  - Min 4,000 pvc in personal use (both months)
- 600 AED Bonus for the 1<sup>st</sup> month
- 1000 AED Bonus for the 2<sup>nd</sup> consecutive month

## Volume & Structure Requirements

- Accumulate 32K PV in two consecutive months
- Have 1 leg in PB
  - Max 10,000 pvc in a single leg
  - Min 4,000 pvc in personal use
     (both months)
- 2000 AED Bonus for the 1<sup>st</sup> month
- 2900 AED Bonus for the 2<sup>nd</sup> consecutive month

## Volume & Structure Requirements

- Accumulate 50K "payline" PV in three consecutive months
- Have 2 legs in PB
  - Max 15,000 PV in a single leg
  - Min 4,000 PV in personal use (both months)
- 10,000 AED Bonus

## Volume & Structure Requirements

- Accumulate 100K PV (Payline Volume) in three consecutive months
- Have 3 legs in PB
  - Max 30,000 PV in a single leg
- 20,000 AED Bonus

- Retail Profit of 10%
- 10% commission on PV
- Performance Bonus on your team
  - 2% of 1<sup>st</sup> Generation
  - 3% of 2<sup>nd</sup>, 3<sup>rd</sup> & 4<sup>th</sup> Generation
  - 3% of 5th Generation
- 3% Promote Out Bonus (POB) on Front Line Sales Coordinators and their SC Open
- Expense Refund
  - 5-20% of income base
  - 4,200 AED max per month

## Volume & Structure Requirements

- Accumulate 200K PV (Payline Volume) in three consecutive months
- Have 4 legs in PB
  - Max 60,000 in a single leg
- 40,000 AED Bonus

- Retail Profit of 10%
- 10% commission on PV
- Performance Bonus on your team
  - 2% of 1<sup>st</sup> Generation
  - 3% of 2<sup>nd</sup>, 3<sup>rd</sup>, 4<sup>th</sup> & 5<sup>th</sup> Generation
- 3% Promote Out Bonus (POB) on Front Line Sales Coordinators and their SC Open
- Expense Refund
  - 5-20% of income base
  - 10,500 AED max per month
- Executive Insurance Package