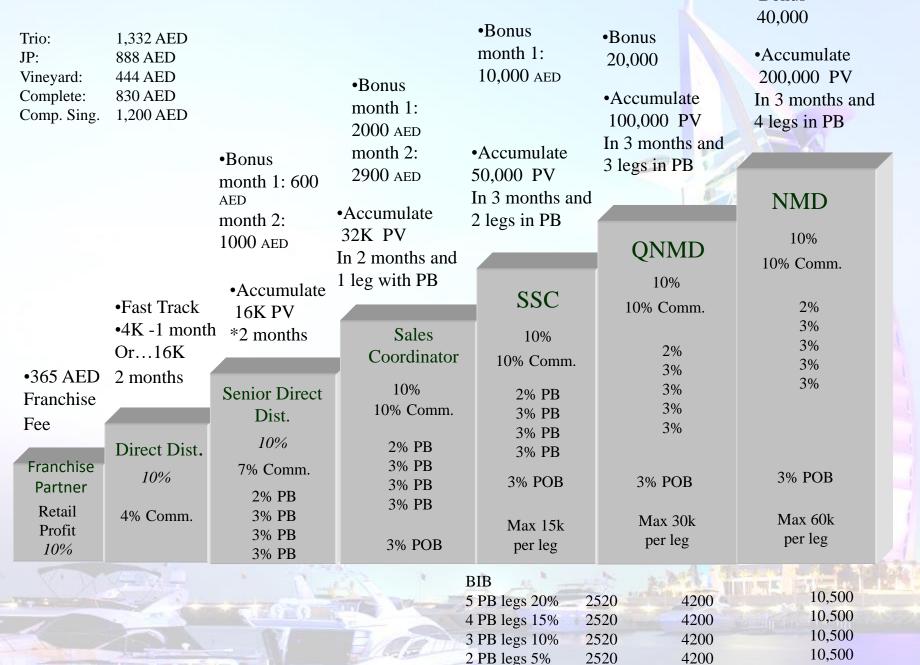

### \$1 = \.43.67 AED

•Bonus

Trio: 1,332 AED
JP: 888 AED
Vineyard: 444 AED
Complete: 830 AED
Comp. Sing. 1,200 AED

- •Bonus 80,000 AED
- •Accumulate 400,000 PV In 3 months and 4 legs in PB

### IMD

- •Bonus 120,000 AED
- •Accumulate 600,000 PV In 3 months and 4 legs in PB

### **EMD**

Max 180k per leg

Expense Refund

3% POB

| 5%  | 10,500 |
|-----|--------|
| 10% | 10,500 |
| 15% | 10,500 |
| 20% | 10,500 |

- •Bonus 160,000
- •Accumulate 800,000 PV In 3 months and 5 legs in PB

### **PMD**

Max 240k per leg

Expense Refund

3% POB 5% 10,500 10% 10,500 15% 10,500 20% 10,500

## Profit Per Position

| PRODUCT               | Retail<br>Price<br>(Full Box) | Retail<br>Price<br>(Monthly) | Promo<br>PV | Pay line<br>PV | Profit<br>FP<br>(10%) | Profit<br>DD<br>(14%) | Profit<br>SDD<br>(17%) | Profit<br>SC<br>(20%) |
|-----------------------|-------------------------------|------------------------------|-------------|----------------|-----------------------|-----------------------|------------------------|-----------------------|
| JP Trio               | 1,260                         | 325                          | 1,332       | 333            | 33.30                 | 46.62                 | 56.61                  | 66.60                 |
| JP+                   | 840                           | 225                          | 888         | 222            | 22.20                 | 31.08                 | 37.74                  | 44.40                 |
| Vineyard              | 440                           | 120                          | 444         | 111            | 11.10                 | 15.54                 | 18.87                  | 22.20                 |
| Complete              | 800                           | 210                          | 830         | 207.50         | 20.75                 | 29.05                 | 35.27                  | 41.50                 |
| Complete<br>(Singles) | 1,000                         | 260                          | 1,200       | 300            | 30                    | 42                    | 51                     | 60                    |

# Step One Franchise Partner

# Step Two Direct Distributor

# Step Three Senior Direct Distributor

# Step Four Sales Coordinator

### Step Five Senior Sales Coordinator

# Step Six Qualifying National Marketing Director

# Step Seven National Marketing Director

### International Marketing Director

### **Executive Marketing Director**

## Presidential Marketing Director