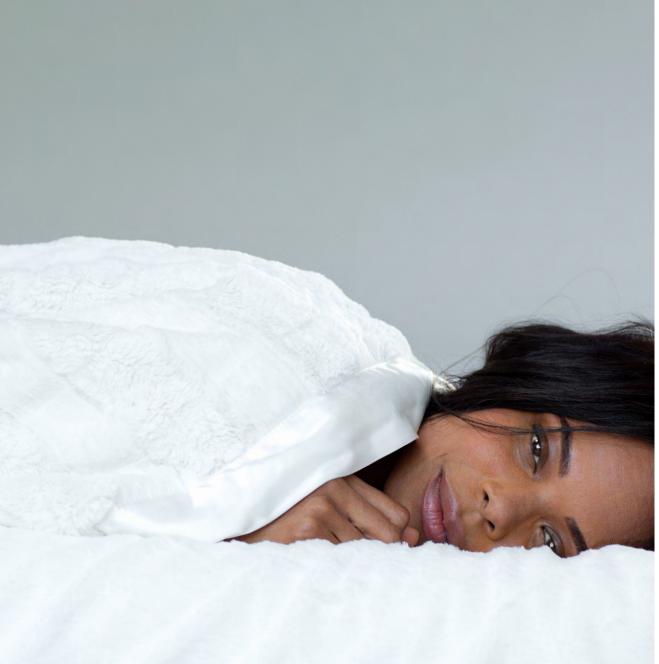

## INTRODUCING ULTRA LUXE<sup>TM</sup>

Extra high pile Luxe<sup>™</sup> faux fur backed with buttery soft, wool-free, washable cashmere, framed in our signature satin border.

**ULTRA LUXE™** THROW | 45″× 59″ | UXTHR XL THROW | 59″× 88″ | UXCOV