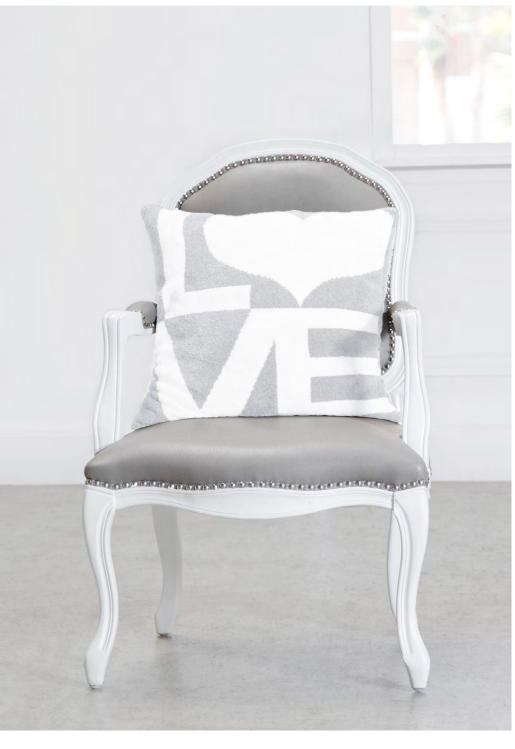

# $DOLCE^{TM}KNIT$

Knit with feather yarn for a soft finish, you will simply melt into our Dolce™ at the end of a long day.

DOLCE<sup>™</sup> LOVE THROW PILLOW | 20" × 20" | FYLTPW SV/WH