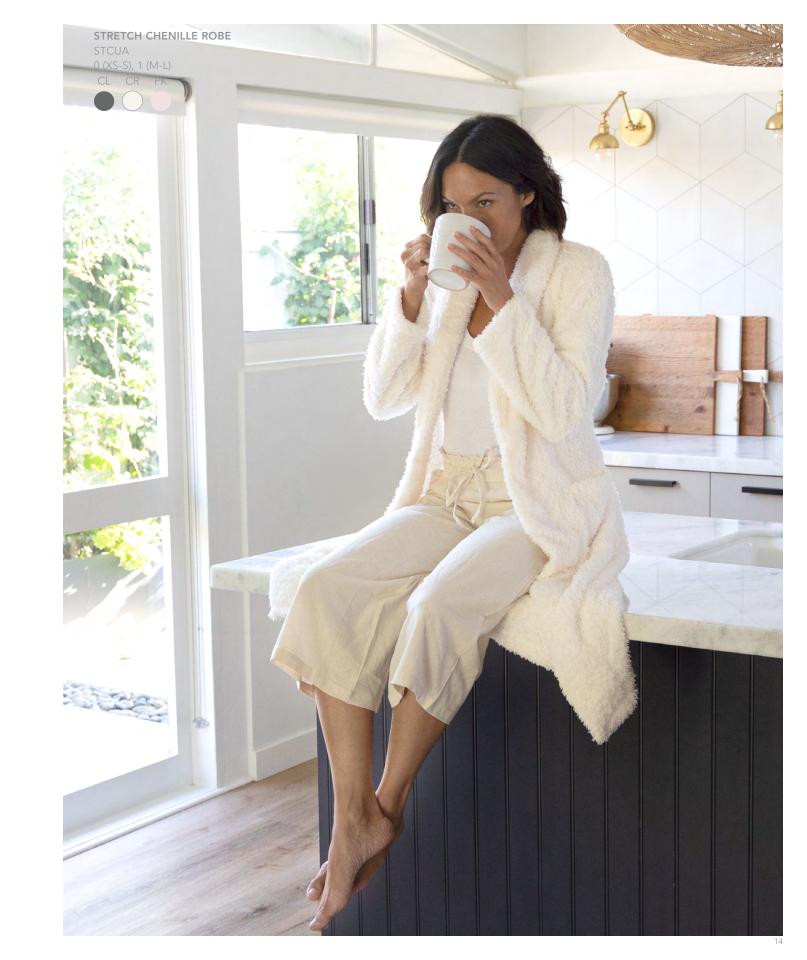

# PLUSH CHENILLE KNIT<sup>m</sup>

Fall in LOVE with the fluffy, ultrasoft yarn of our Plush Chenille Knit™ Throw, a super cozy take on Chenille..

PLUSH CHENILLE KNIT<sup>™</sup> THROW THROW | 55″ x 72″ | CHPKTHR