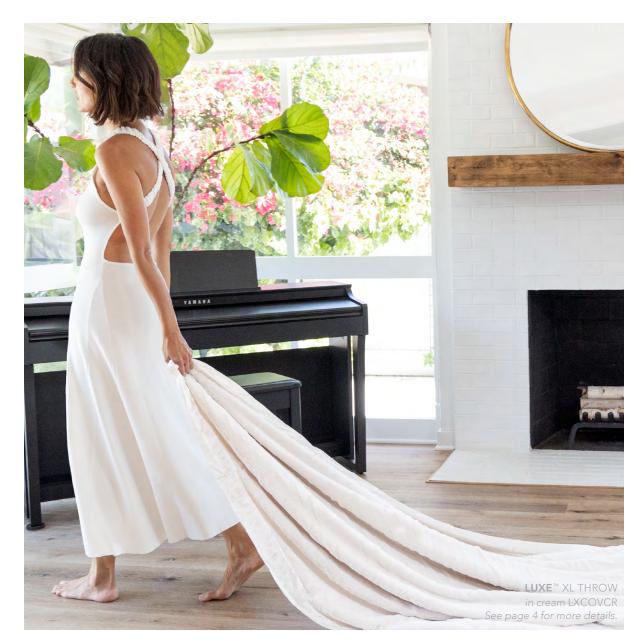

3

**LUXE™ SOLID** THROW | 45″ × 59″ | LXTHR XL THROW | 59″ × 88″ | LXCOV **LUXE™ SOLID** THROW PILLOW | LXTPW 17"x 17" with 20"x 20" unltrasoft insert.

LUXE<sup>™</sup> WATERFALL THROW | 45" x 59" | LXATHR XL THROW | 59" × 88" | LXACOV