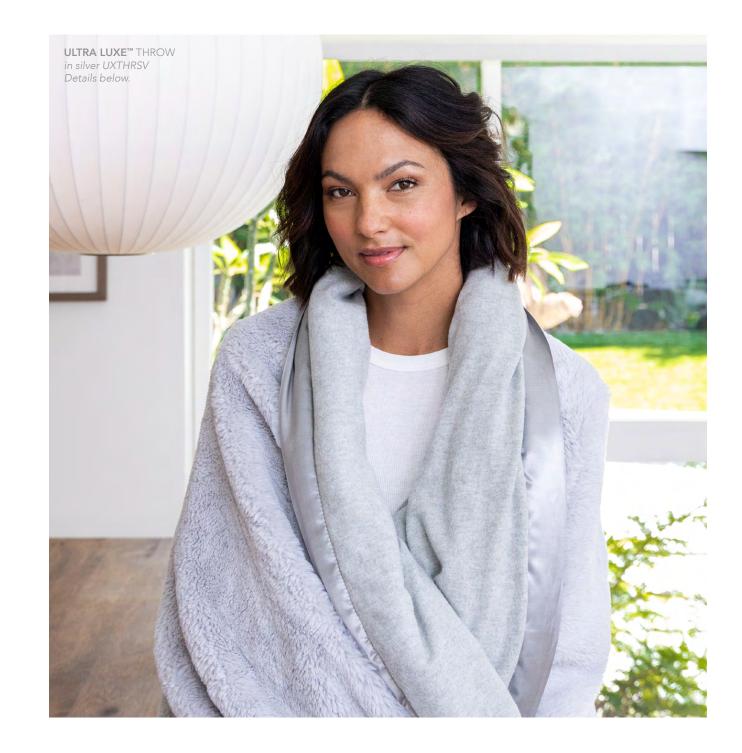

<u>COVER</u>

**ULTRA LUXE**<sup>™</sup> THROW in silver UXCOVSV See page 10 for more details.

## INTRODUCING ULTRA LUXE<sup>TM</sup>

Extra high pile Luxe<sup>™</sup> faux fur backed with buttery soft, wool-free, washable cashmere, framed in our signature satin border.

**ULTRA LUXE™** THROW | 45″× 59″ | UXTHR XL THROW | 59″× 88″ | UXCOV