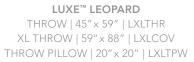

## **LUXE**<sup>™</sup> FAUX FUR

Our popular faux fur Throws and Throw Pillows are the perfect combination of sophistication and comfort. Choose from a wide variety of colors and patterns to complement your unique aesthetic.

3

**LUXE™ SOLID** THROW | 45″ × 59″ | LXTHR XL THROW | 59″ × 88″ | LXCOV **LUXE™ SOLID** THROW PILLOW | LXTPW 17"x 17" with 20"x 20" unltrasoft insert.

LUXE<sup>™</sup> WATERFALL THROW | 45" x 59" | LXATHR XL THROW | 59" × 88" | LXACOV