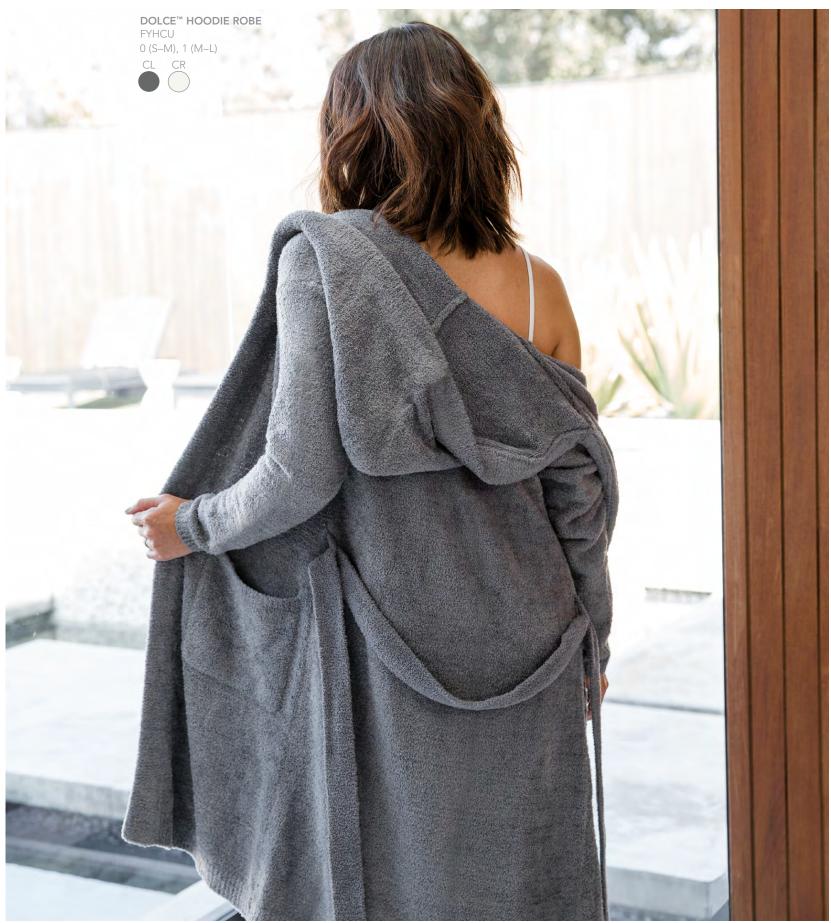

# $DOLCE^{TM}KNIT$

Knit with feather yarn for a soft finish, you will simply melt into our Dolce™ at the end of a long day.

DOLCE<sup>™</sup> LOVE THROW PILLOW | 20" × 20" | FYLTPW SV/WH