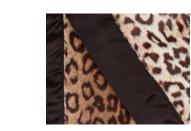

## **LUXE**<sup>™</sup> FAUX FUR

Our popular faux fur Throws and Throw Pillows are the perfect combination of sophistication and comfort. Choose from a wide variety of colors and patterns to complement your unique aesthetic.

3

**LUXE™ SOLID** THROW | 45″ × 59″ | LXTHR XL THROW | 59″ × 88″ | LXCOV **LUXE™ SOLID** THROW PILLOW | LXTPW 17"x 17" with 20"x 20" unltrasoft insert.

LUXE<sup>™</sup> WATERFALL THROW | 45" x 59" | LXATHR XL THROW | 59" × 88" | LXACOV