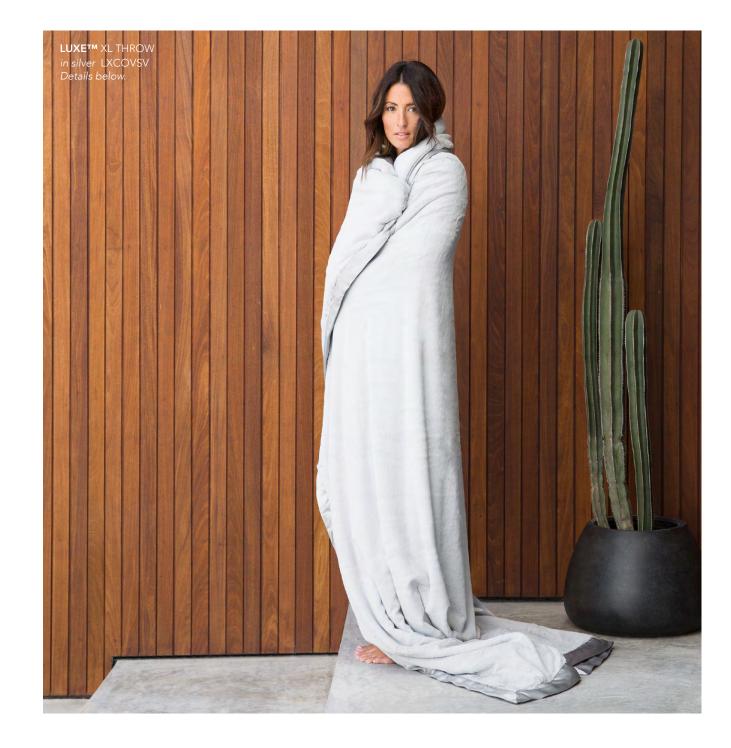

## INTRODUCING ULTRA LUXE<sup>TM</sup>

Extra high pile Luxe<sup>™</sup> faux fur backed with buttery soft, wool-free, washable cashmere, framed in our signature satin border.

**ULTRA LUXE™** THROW | 45″× 59″ | UXTHR XL THROW | 59″× 88″ | UXCOV