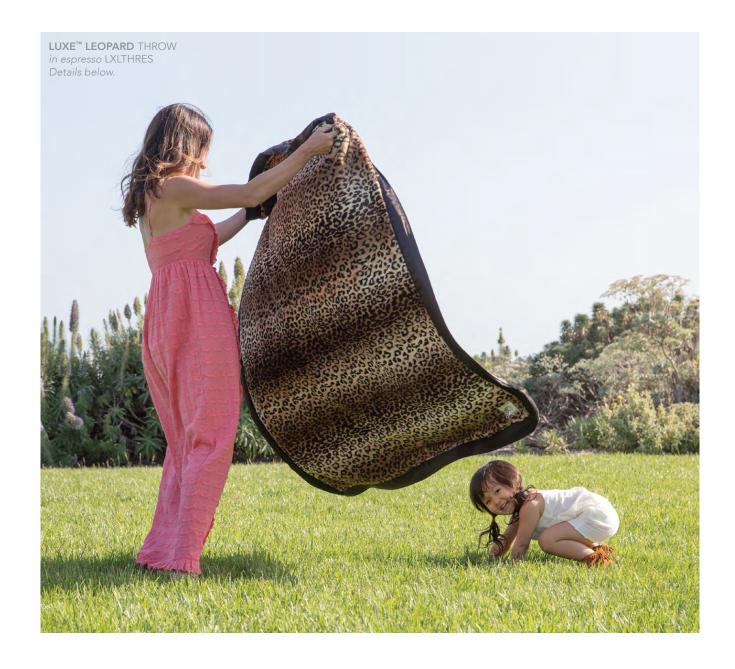

## **LUXE**<sup>™</sup> FAUX FUR

Our popular faux fur Throws and Throw Pillows are the perfect combination of sophistication and comfort. Choose from a wide variety of colors and patterns to complement your unique aesthetic.

3

**LUXE™ SOLID** THROW | 45″ × 59″ | LXTHR XL THROW | 59″ × 88″ | LXCOV **LUXE™ SOLID** THROW PILLOW | LXTPW 17"x 17" with 20"x 20" unltrasoft insert.

LUXE<sup>™</sup> WATERFALL THROW | 45" x 59" | LXATHR XL THROW | 59" × 88" | LXACOV