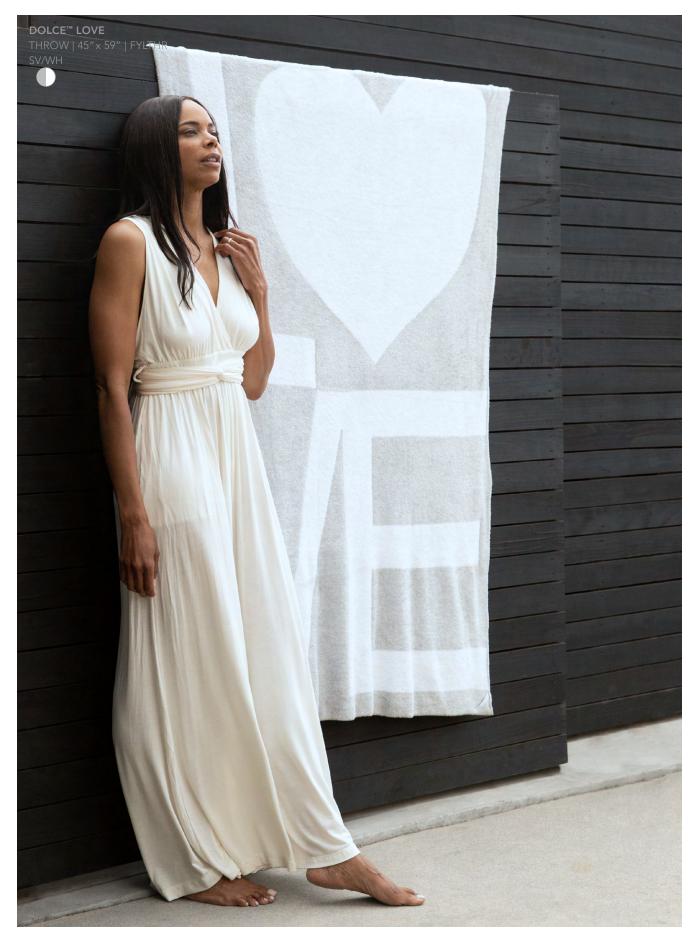

# $DOLCE^{TM}KNIT$

Knit with feather yarn for a soft finish, you will simply melt into our Dolce™ at the end of a long day.

DOLCE<sup>™</sup> LOVE THROW PILLOW | 20" × 20" | FYLTPW SV/WH