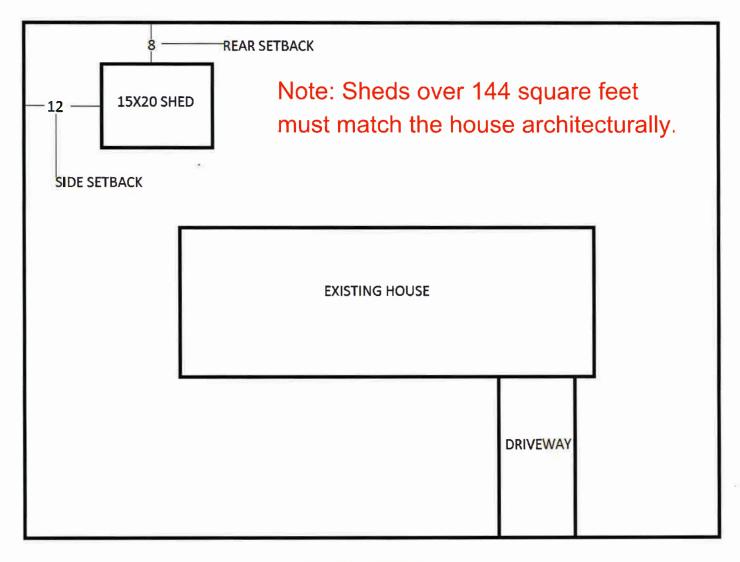

City of Mascotte Permit Checklist Shed

- 1. COMPLETED PERMIT APPLICATION
- 2. COPIES OF LICENSE AND INSURANCE
- 3. NOTICE OF COMMENCEMENT
- 4. PROPERTY RECORDS CARD SHOWING THE OWNER MATCHES THE OWNER ON THE APPLICATION
- 5. SITE PLAN MEETING THE FOLLOWING CRITERIA
  - a. LOCATION AND SIZE OF ALL IMPROVEMENTS IN RELATION TO THE PROPERTY LINES (INCLUDE SETBACK MEASUREMENTS, DISTANCES FROM THE CLOSEST PART FO THE PROPOSED IMPROVEMENT TO THE FRONT, REAR AND SIDE PROPERTY LINES)
  - b. ANY EXISTING STRUCTURES OR FEATURES
  - c. ANY EXISTING STREETS, EASEMENTS OR OTHER PERMANENT FEATURES AND SEPTIC TANK LOCATION
  - d. FOR SHEDS THAT EXCEED 144 SQUARE FEET, KEEP IN MIND THAT THE SHED MUST MATCH THE HOUSE.
  - e. FLOOD ZONE INFORMATION, PROPOSED LOWEST ELEVATION OF EACH PORTION OF THE IMPROVEMENT, PROPOSED FINISHED LOT CORNER ELEVATIONS
- 6. A COMPLETE SET OF PLANS, TRUSS DRAWINGS THAT ARE DIGITALLY SIGNED BY THE ENGINEER OR ARCHITECT OF RECORD. PLANS SETS MUST BE SUBMITTED AS ONE FILE, NOT ONE FILE PER PAGE (DOES NOT APPLY TO PREFAB SHEDS/SHED KITS)
- 7. PRODUCT APPROVAL WORKSHEET IF BEINS SITE CONSTRUCTED
- 8. IF THIS IS A PREFAB SHED, PLEASE PROVIDE DIGITALLY SIGNED PLANS FROM THE STATE OF FLORIDA