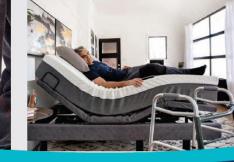

## **Product Features:**

- 880lb lift capacity
- 18-Button Wireless Remote
- 11" vertical high-low rise
- Lowest Position: 10.5" from floor to top of deck (no leg sections added)
- Highest Position: 30" from floor to top of deck (with all leg sections added in highest elevation)
- Programmed Positioning: Zero Gravity, Flat and Quiet Sleep
- One Programmable Positioning Button
- Dual Zone Massage
- Wallhugger Design
- Underbed LED Lighting
- Flashlight in Remote
- 3-Piece Adjustable Legs (2"/2.5"/5")