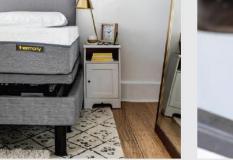

## **Product Features:**

- 880lb lift capacity
- 18-Button Wireless Remote
- 11" vertical high-low rise
- Lowest Position: 10.5" from floor to top of deck (no leg sections added)
- Highest Position: 30" from floor to top of deck (with all leg sections added in highest elevation)
- Programmed Positioning: Zero Gravity, Flat and Quiet Sleep
- One Programmable Positioning Button
- Dual Zone Massage
- Wallhugger Design
- Underbed LED Lighting
- Flashlight in Remote
- 3-Piece Adjustable Legs (2"/2.5"/5")

## **Bed Sizes:**

- Twin XL (38" x 80")
- Full (53" x 76")
- Full XL (53" x 80")
- Queen (59" x 80")
- Split King (76" x 80"
- 2 x Twin XL)
- Warranty: Lifetime on Frame • 3 Years Parts (Pro-Rated Years 4-20)