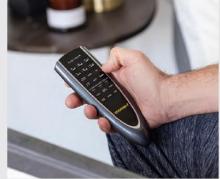

## **Product Features:**

- 880lb lift capacity
- 18-Button Wireless Remote
- 11" vertical high-low rise
- Lowest Position: 10.5" from floor to top of deck (no leg sections added)
- Highest Position: 30" from floor to top of deck (with all leg sections added in highest elevation)
- Programmed Positioning: Zero Gravity, Flat and Quiet Sleep
- One Programmable Positioning Button
- Dual Zone Massage
- Wallhugger Design
- Underbed LED Lighting
- Flashlight in Remote
- 3-Piece Adjustable Legs (2"/2.5"/5")