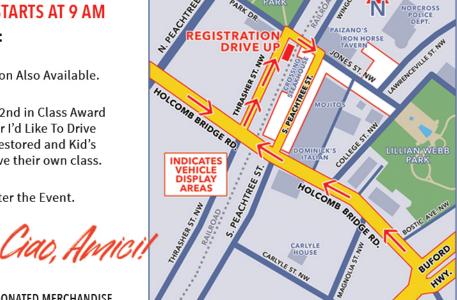

## SHOW VENUE IS ON S. PEACHTREE STREET **DOWNTOWN NORCROSS, GA 30071**

### ON SITE VEHICLE REGISTRATION STARTS AT 9 AM

#### VEHICLE REGISTRATION INCLUDES:

- DASH DISPLAY CARD Numbered For Voting. Display Only Option Also Available.
- ONE OFFICIAL VOTING BALLOT

Registered Vehicles are eligible for 1st & 2nd in Class Award for each Marque, PLUS Best Of Show, "Car I'd Like To Drive Home", Best Modified, Most Original Unrestored and Kid's Choice "Hottest" Award. Motorcycles have their own class.

REGISTRANTS: Enter at Holcomb Bridge Rd. & Thrasher St.

VISITORS: Enter at Holcomb Bridge Rd. & S. Peachtree St.

**VISITOR PARKING IN AREA PARKING LOTS & DESIGNATED STREETS** 

ENJOY LUNCH AT ALL DOWNTOWN HISTORIC NORCROSS RESTAURANTS www.aplacetoimagine.com

SHOW VENUE IS ON SOUTH PEACHTREE STREET, DOWNTOWN NORCROSS, GA 30071 ALL REGISTRANTS: Enter at Holcomb Bridge Road & Thrasher Street