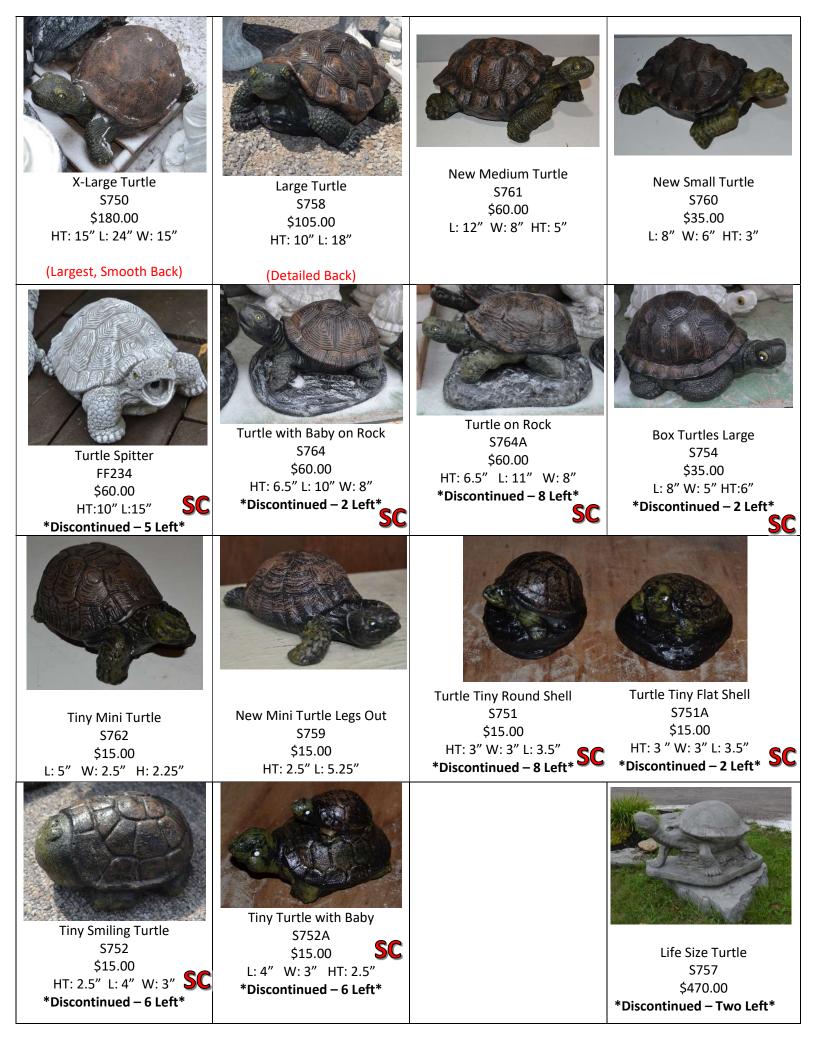

\$174 \$25.00 Size: 5" x 6" x 8"

\$174A \$32.00 Size: 6" x 4.5" x 7.5"

\$60.00

HT: 18"

| Alligator 3 Pieces Large<br>S772<br>\$110.00<br>Size: 60" x 10" x 5" | Alligator<br>\$771<br>\$65.00<br>HT: 8″L: 30″               | 3 Pc Head Up Sm Alligator<br>S770<br>\$50<br>Size: 27" x 5.5" x 7" |
|----------------------------------------------------------------------|-------------------------------------------------------------|--------------------------------------------------------------------|
| Alligator 3 Pieces Tiny<br>S772A                                     |                                                             |                                                                    |
| \$20.00<br>HT: 1″L: 16″W: 3″                                         | Fish<br>S149A                                               | Gold Fish<br>S149                                                  |
| *Discontinued – Last One* SC                                         | \$38.00<br>Size: 10" x 5" x 8"                              | \$38.00<br>HT: 9″ L: 14.5 W: 5.5                                   |
| Bee Hive   S999A                                                     | Bumble Bee<br>S998                                          | Lady Bug on Leaf<br>S999                                           |
| \$85.00<br>HT: 14" W: 11"                                            | \$45.00<br>Size: 9" x 5" x 7"                               | \$45.00<br>HT: 5″ L: 8″ W: 6″                                      |
| Lady Bug Medium   \$999E   \$18.00   *Discontinued - 3 Left*         | Lady Bug Large   \$999F   \$21.00   *Discontinued - 2 Left* |                                                                    |