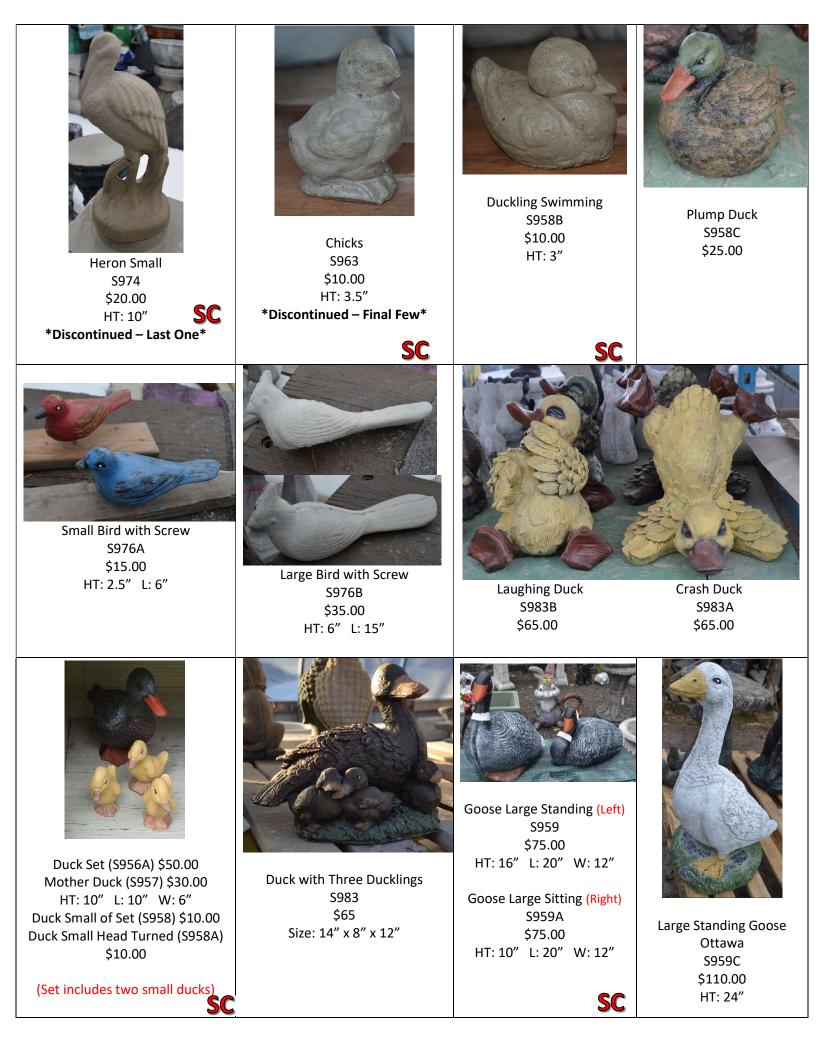

--------------------------------------|
|                                                                     | Playful Elephant on his                            | Detailed Elephant   S421                           |                                                                        |
| Elephant with Mouse<br>S416D<br>\$105.00<br>HT: 10.5" L: 20" W: 11" | Back<br>S416E<br>\$15.00<br>Size: 4.5" x 4" x 3.5" | \$98.00<br>Size: 17" x 10" x 15"                   |                                                                        |
| Farge Laying Giraffe<br>\$572<br>\$170.00                           |                                                    |                                                    |                                                                        |

















Skunk Set of Three S530 – \$55.00 Mother Skunk of Set S531 – \$25.00 Baby Skunk Laying S533 – \$15.00 Baby Skunk Standing S532 – \$15.00 \*Discontinued – Final Few\*



Fox Set of Three S501 – \$55.00 Mother Fox S502 – \$25.00 Baby Fox Sitting S503 – \$15.00 Baby Fox Laying S504 – \$15.00 \*Discontinued – Final Few\*



Large Sitting Fox S505 \$110.00



Raccoon Standing Med S519 \$30.00 HT: 8" W:6" L: 12" SC \*Discontinued – Final Few\*



Raccoon Set Standing Mom S515A – \$55.00 SM Coon Standing Paws Apart S516 – \$15.00 SM Coon Laying Paws Apart S516A – \$15.00 Mother Raccoon Standing S521 – \$25.00 \*Discontinued – Final Few\*



Raccoon Set Laying Mom S515 – \$55.00 SM Coon Laying Paws Together S518 – \$15.00 SM Coon Standing Paws Together S517 – \$15.00 Mother Raccoon Layin