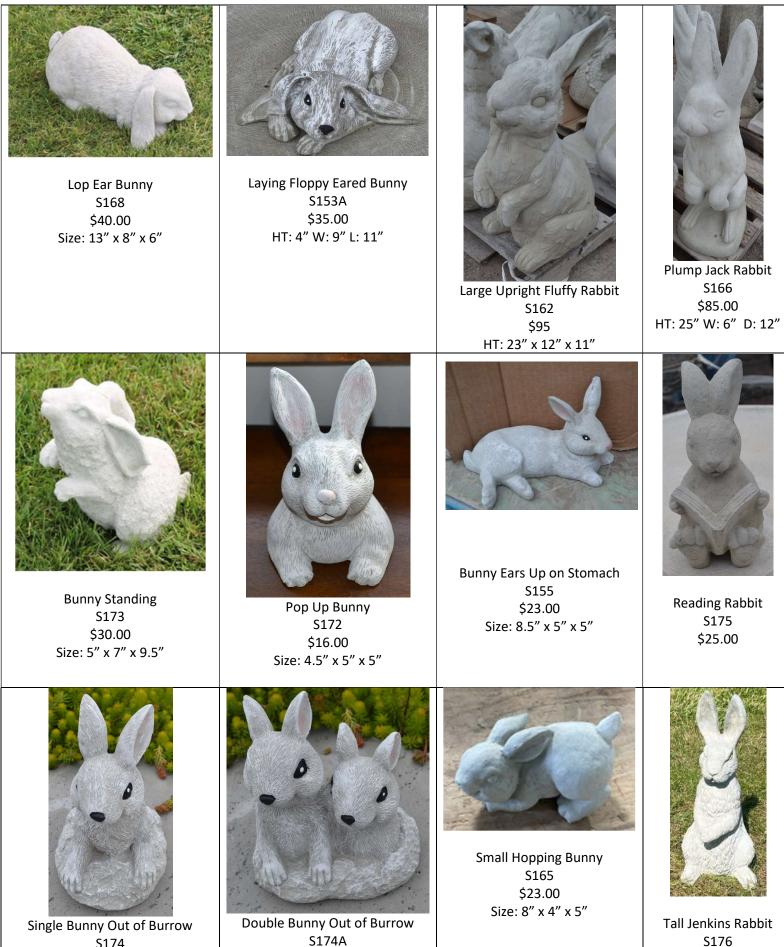

| Rabbit No Grass   \$155A   \$25.00   HT: 5" L: 7.5"   *Discontinued – Last One* | Bunny Sitting Ears Up of Set of 3   \$158   \$15.00 | SM Bunny Laying of Set of 3<br>\$164<br>\$15.00<br>*Discontinued – 9 Left* | Fluffy Rabbit<br>S157<br>\$20.00<br>L: 8" HT:6" SC<br>*Discontinued – Last One* |
|---------------------------------------------------------------------------------|-----------------------------------------------------|----------------------------------------------------------------------------|---------------------------------------------------------------------------------|
| Fegging Rabbit<br>\$169<br>\$40.00HT: 12.5"L: 8"W: 7"                           |                                                     |                                                                            |                                                                                 |
|                                                                                 |                                                     |                                                                            |                                                                                 |