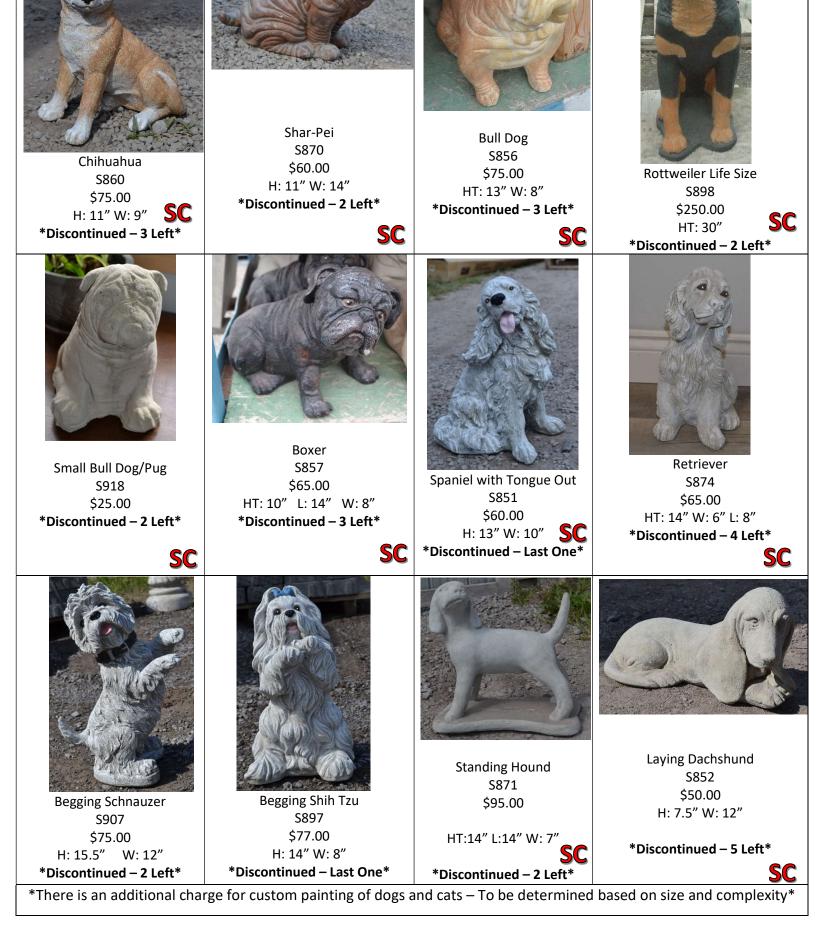

| Fire Hydrant New<br>S329A<br>HT: 23" W: 13"<br>\$120.00                                       | Fire Hydrant with Bolts<br>S329B<br>\$60.00Size: 7" x 7" x 15"                                                              | XL Fire Hydrant   S329C   \$165.00   HT: 34" W: 14"      | Fire Hydrant<br>s329<br>\$60.00<br>HT: 17" L: 8" W: 8"<br>*Discontinued – 3 Left* |
|-----------------------------------------------------------------------------------------------|-----------------------------------------------------------------------------------------------------------------------------|----------------------------------------------------------|-----------------------------------------------------------------------------------|
| Dog Memorial Ball<br>S881<br>\$40.00<br>HT: 10"<br>Engraving: In memory of our<br>Beloved dog | DOG MEMORIAL ROUND<br>STONE<br>S916<br>Size: 8" x 8" x 2"<br>\$ 15.00<br>(A true friend leaves paw<br>prints in your heart) | DOG BONE STONE<br>S917<br>Size: 10" x 6" x 2"<br>\$15.00 |                                                                                   |
| *There is an additional charg                                                                 | ge for custom painting of dogs a                                                                                            | and cats – To be determined ba                           | sed on size and complexity*                                                       |