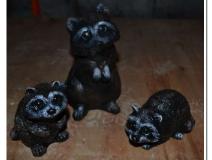

Large Sitting Fox S505 \$110.00

Raccoon Standing Med S519 \$30.00 HT: 8" W:6" L: 12" SC \*Discontinued – Final Few\*

Raccoon Set Standing Mom S515A – \$55.00 SM Coon Standing Paws Apart S516 – \$15.00 SM Coon Laying Paws Apart S516A – \$15.00 Mother Raccoon Standing S521 – \$25.00 \*Discontinued – Final Few\*

Raccoon Set Laying Mom S515 – \$55.00 SM Coon Laying Paws Together S518 – \$15.00 SM Coon Standing Paws Together S517 – \$15.00 Mother Raccoon Laying S520 – \$25.00 \*Discontinued – Last One\*

SM Raccoons Left to Right SM Coon Standing Paws Apart; SM Coon Standing Paws Together; SM Coon Laying Paws Together; SM Coon Laying Paws Apart