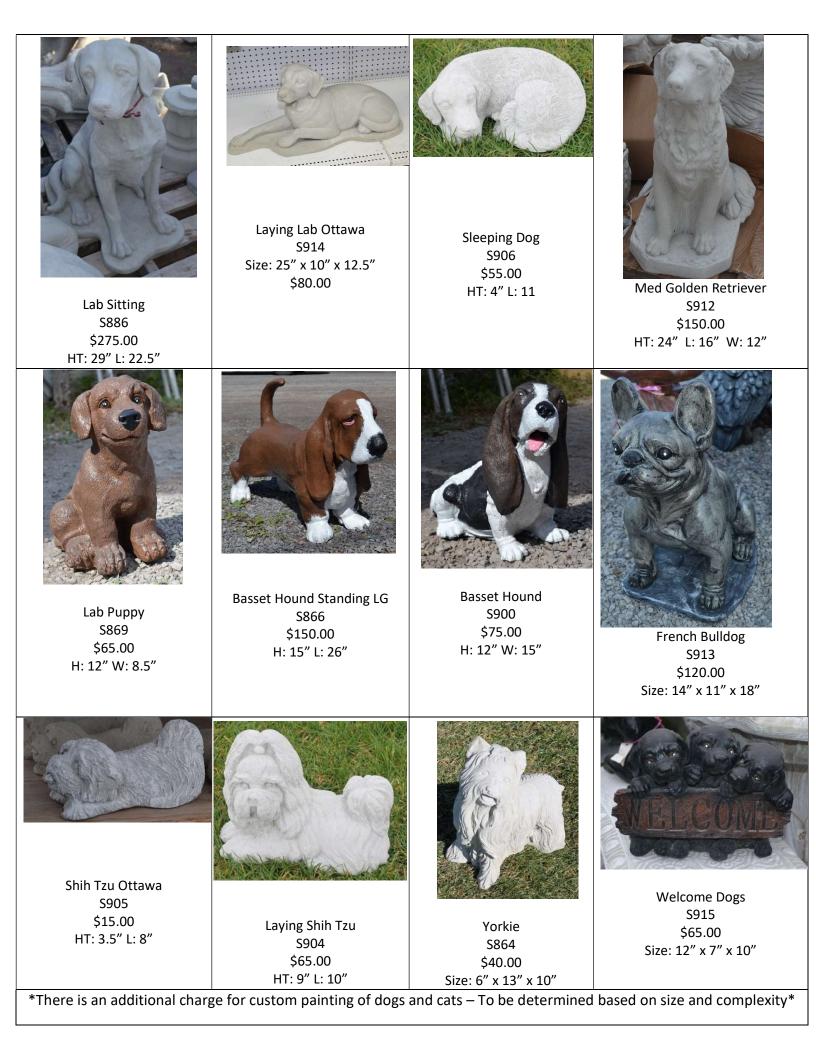

| Fire Hydrant New<br>S329A<br>HT: 23" W: 13"<br>\$120.00                                       | Fire Hydrant with Bolts<br>S329B<br>\$60.00Size: 7" x 7" x 15"                                                              | XL Fire Hydrant   S329C   \$165.00   HT: 34" W: 14"      | Fire Hydrant<br>s329<br>\$60.00<br>HT: 17" L: 8" W: 8"<br>*Discontinued – 3 Left* |
|-----------------------------------------------------------------------------------------------|-----------------------------------------------------------------------------------------------------------------------------|----------------------------------------------------------|-----------------------------------------------------------------------------------|
| Dog Memorial Ball<br>S881<br>\$40.00<br>HT: 10"<br>Engraving: In memory of our<br>Beloved dog | DOG MEMORIAL ROUND<br>STONE<br>S916<br>Size: 8" x 8" x 2"<br>\$ 15.00<br>(A true friend leaves paw<br>prints in your heart) | DOG BONE STONE<br>S917<br>Size: 10" x 6" x 2"<br>\$15.00 |                                                                                   |
| *There is an additional charg                                                                 | ge for custom painting of dogs a                                                                                            | and cats – To be determined ba                           | sed on size and complexity*                                                       |