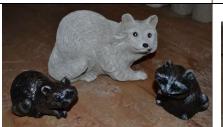

Large Sitting Fox S505 \$110.00

Raccoon Standing Med S519 \$30.00 HT: 8" W:6" L: 12" SC \*Discontinued – Final Few\*

Raccoon Set Standing Mom S515A – \$55.00 SM Coon Standing Paws Apart S516 – \$15.00 SM Coon Laying Paws Apart S516A – \$15.00 Mother Raccoon Standing S521 – \$25.00 \*Discontinued – Final Few\*

Raccoon Set Laying Mom S515 – \$55.00 SM Coon Laying Paws Together S518 – \$15.00 SM Coon Standing Paws Together S517 – \$15.00 Mother Raccoon Laying S520 – \$25.00 \*Discontinued – Last One\*

SM Raccoons Left to Right SM Coon Standing Paws Apart; SM Coon Standing Paws Together; SM Coon Laying Paws Together; SM Coon Laying Paws Apart