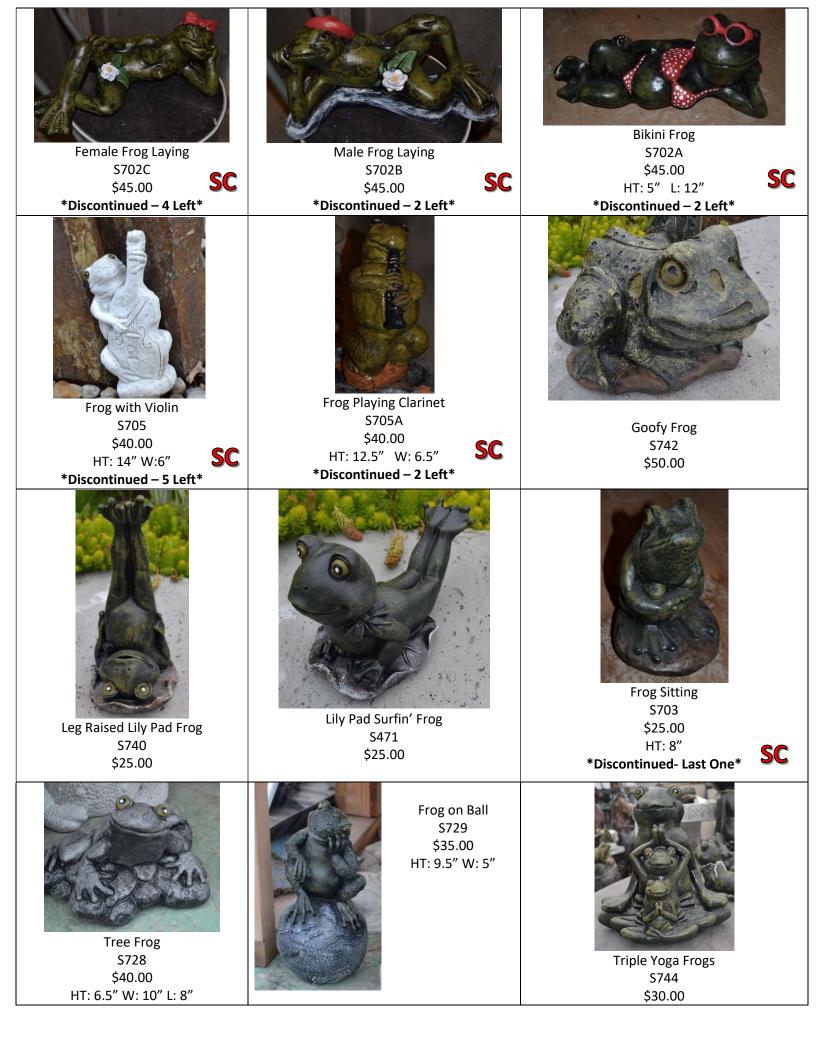

| Grumpy Frog Large<br>\$726<br>\$105.00<br>HT: 10" W: 14" L: 14"                                          | Grumpy Frog Medium<br>S727<br>\$55.00<br>SIZE: 10" X 9" X 7"                              | Grumpy Frog Small<br>S727B<br>\$37.00<br>SIZE: 7" X 6" X 5.5"                                                                        | Grumpy Frog Mini<br>S727C<br>\$14.00<br>SIZE: 3" X 4" X 3"                                      |
|----------------------------------------------------------------------------------------------------------|-------------------------------------------------------------------------------------------|--------------------------------------------------------------------------------------------------------------------------------------|-------------------------------------------------------------------------------------------------|
| Mini Grumpy Toad - Round<br>S727A<br>\$14.00<br>SIZE: 3" X 3" X 3"                                       | Warty Toad<br>\$95.00<br>HT: 11" W: 13"                                                   | Lef<br>Grumpy Frog Large; Grumpy                                                                                                     | mpy Frogs<br>t to Right<br>Frog Medium; Grumpy Frog Small;<br>by Frog Mini                      |
| Large Zen Frog   \$731A   \$70                                                                           | Small Zen Frog<br>\$731<br>\$25.00                                                        | Little Warty Toad<br>\$707A<br>\$37.00                                                                                               | Warty Toad (Left)<br>Little Warty Toad (Right)                                                  |
| HT: 15" W: 15" D: 8"<br>Flump Frog<br>S733<br>\$20.00<br>SIZE: 4" X 4" X 4"<br>(Has warts/spots on back) | HT: 6" W: 9"<br>HT: 6" W: 9"<br>Frog on Leaves<br>S720<br>\$40.00<br>HT: 7" L: 6" W: 6.5" | HT: 7.5" W: 10"<br>HT: 7.5" W: 10"<br>Frog No Base Small<br>S732<br>\$18.00<br>L: 5" W: 6" H: 3.5"<br>(Has stripes on sides of back) | Frog No Base Medium<br>S735<br>\$32.00<br>Size: 10" x 6" x 8"<br>(Has stripes on sides of back) |