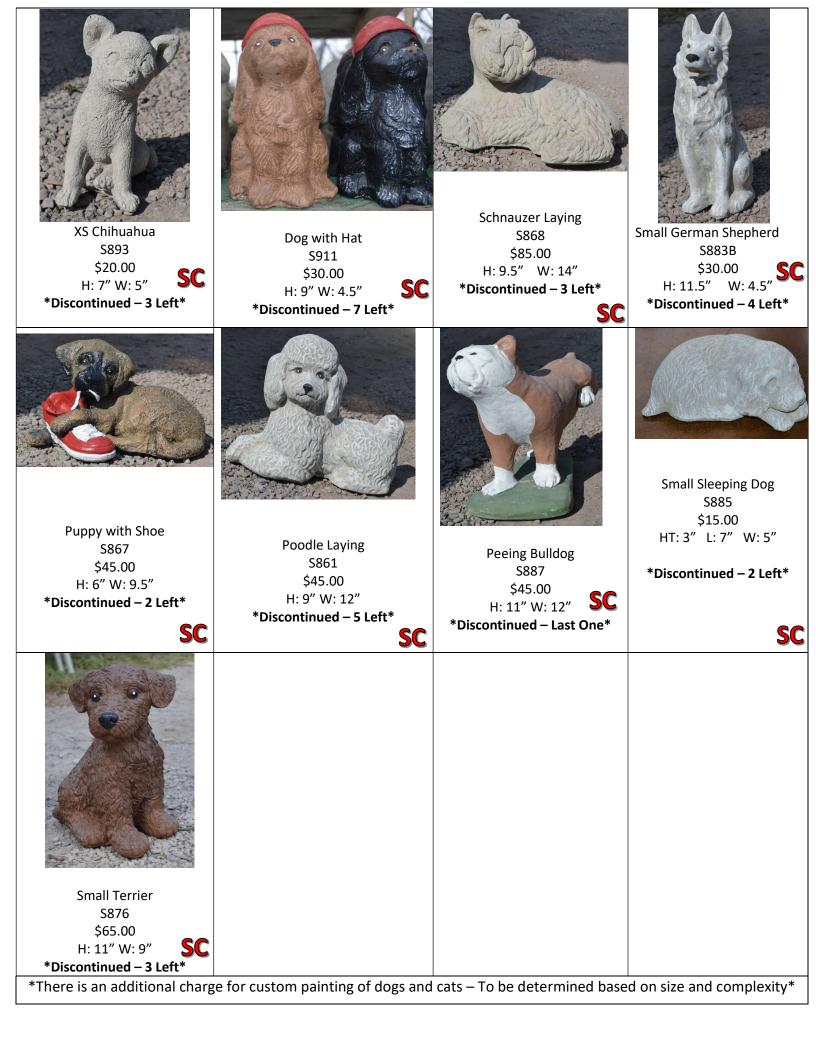

| Fire Hydrant New<br>S329A<br>HT: 23" W: 13"<br>\$120.00                                       | Fire Hydrant with Bolts<br>S329B<br>\$60.00Size: 7" x 7" x 15"                                                              | XL Fire Hydrant   S329C   \$165.00   HT: 34" W: 14"      | Fire Hydrant<br>s329<br>\$60.00<br>HT: 17" L: 8" W: 8"<br>*Discontinued – 3 Left* |
|-----------------------------------------------------------------------------------------------|-----------------------------------------------------------------------------------------------------------------------------|----------------------------------------------------------|-----------------------------------------------------------------------------------|
| Dog Memorial Ball<br>S881<br>\$40.00<br>HT: 10"<br>Engraving: In memory of our<br>Beloved dog | DOG MEMORIAL ROUND<br>STONE<br>S916<br>Size: 8" x 8" x 2"<br>\$ 15.00<br>(A true friend leaves paw<br>prints in your heart) | DOG BONE STONE<br>S917<br>Size: 10" x 6" x 2"<br>\$15.00 |                                                                                   |
| *There is an additional charg                                                                 | ge for custom painting of dogs a                                                                                            | and cats – To be determined ba                           | sed on size and complexity*                                                       |