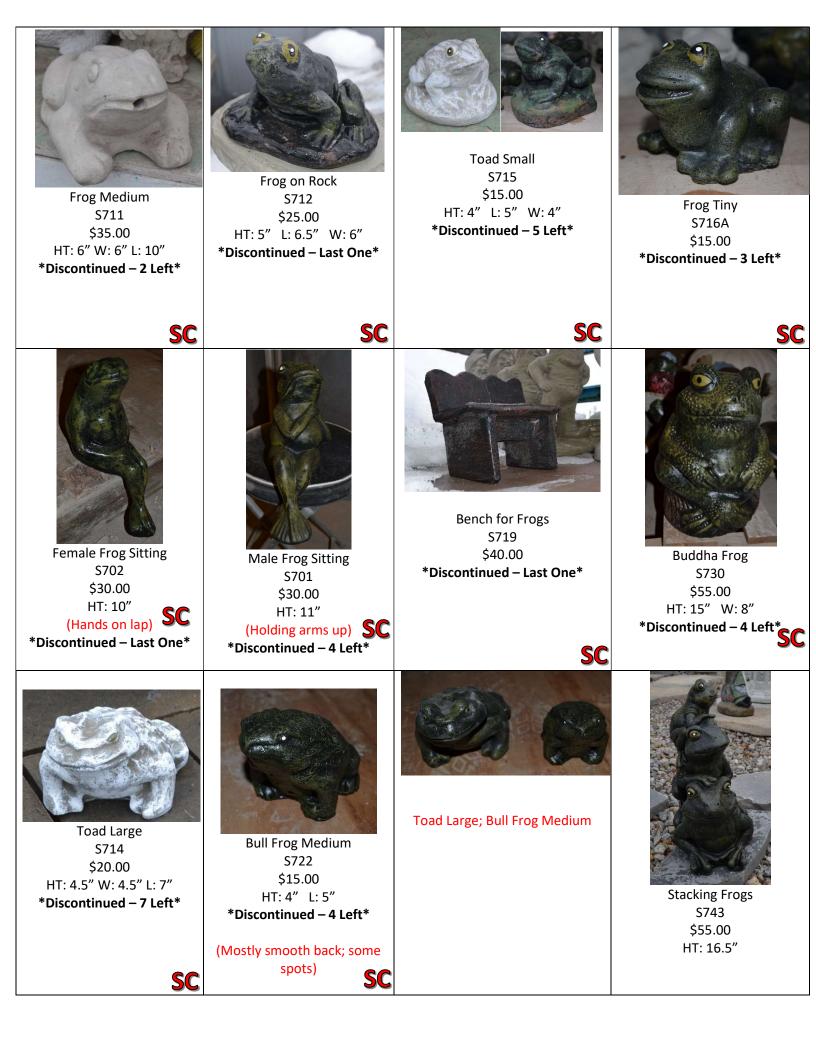

| Grumpy Frog Large<br>\$726<br>\$105.00<br>HT: 10" W: 14" L: 14"                                          | Grumpy Frog Medium<br>S727<br>\$55.00<br>SIZE: 10" X 9" X 7"                              | Grumpy Frog Small<br>S727B<br>\$37.00<br>SIZE: 7" X 6" X 5.5"                                                                        | Grumpy Frog Mini<br>S727C<br>\$14.00<br>SIZE: 3" X 4" X 3"                                      |
|----------------------------------------------------------------------------------------------------------|-------------------------------------------------------------------------------------------|--------------------------------------------------------------------------------------------------------------------------------------|-------------------------------------------------------------------------------------------------|
| Mini Grumpy Toad - Round<br>S727A<br>\$14.00<br>SIZE: 3" X 3" X 3"                                       | Warty Toad<br>\$95.00<br>HT: 11" W: 13"                                                   | Lef<br>Grumpy Frog Large; Grumpy                                                                                                     | mpy Frogs<br>t to Right<br>Frog Medium; Grumpy Frog Small;<br>by Frog Mini                      |
| Large Zen Frog   \$731A   \$70                                                                           | Small Zen Frog<br>\$731<br>\$25.00                                                        | Little Warty Toad<br>\$707A<br>\$37.00                                                                                               | Warty Toad (Left)<br>Little Warty Toad (Right)                                                  |
| HT: 15" W: 15" D: 8"<br>Flump Frog<br>S733<br>\$20.00<br>SIZE: 4" X 4" X 4"<br>(Has warts/spots on back) | HT: 6" W: 9"<br>HT: 6" W: 9"<br>Frog on Leaves<br>S720<br>\$40.00<br>HT: 7" L: 6" W: 6.5" | HT: 7.5" W: 10"<br>HT: 7.5" W: 10"<br>Frog No Base Small<br>S732<br>\$18.00<br>L: 5" W: 6" H: 3.5"<br>(Has stripes on sides of back) | Frog No Base Medium<br>S735<br>\$32.00<br>Size: 10" x 6" x 8"<br>(Has stripes on sides of back) |