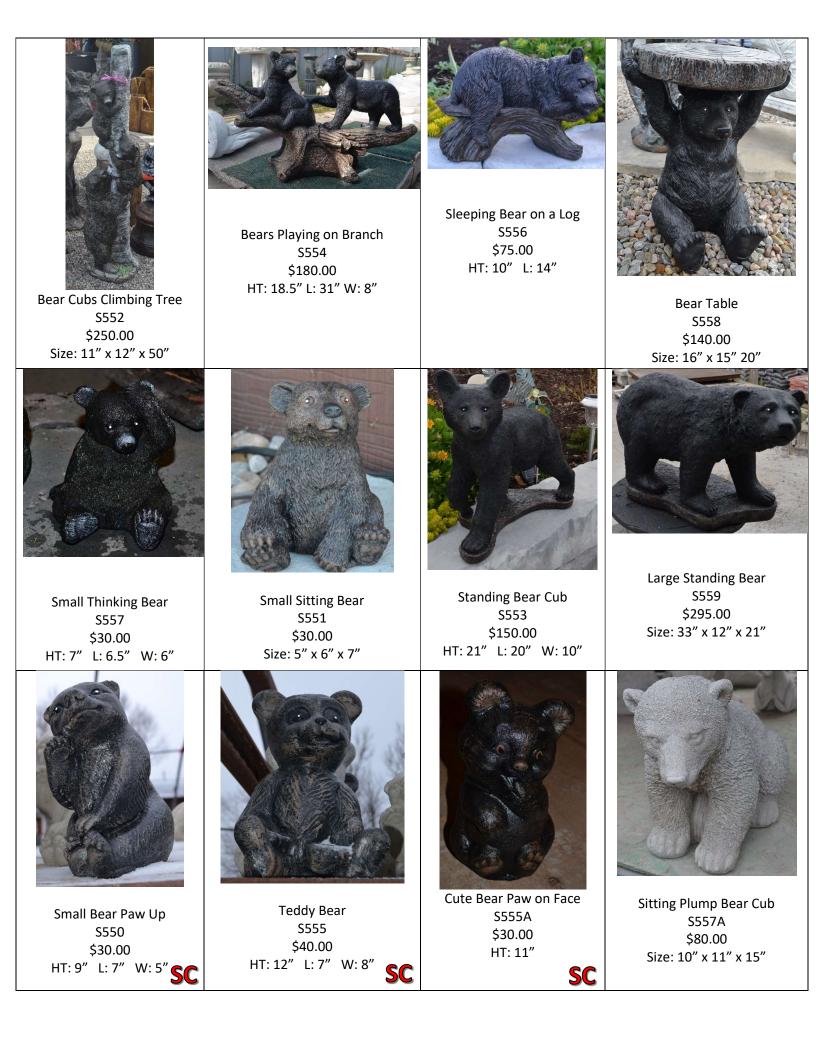

SC

Rat S418 \$20.00 SC \*Discontinued – Last One\*

| Large Angel Bear<br>A250                                    | Small Angel Bear<br>A251 | Small Baseball Bear<br>A256                                   | Bedtime Bear<br>A248                     |
|-------------------------------------------------------------|--------------------------|---------------------------------------------------------------|------------------------------------------|
| \$70.00                                                     | \$30.00                  | \$40.00<br>HT: 7.5" W: 6"<br><b>*Discontinued – Last One*</b> | \$65.00                                  |
| HT: 11″                                                     | HT: 6″                   |                                                               | HT: 6"<br><b>*Discontinued – 3 Left*</b> |
| Fiker Bear<br>A252<br>\$65.00HT: 10"*Discontinued - 2 Left* |                          |                                                               |                                          |
|                                                             |                          |                                                               |                                          |