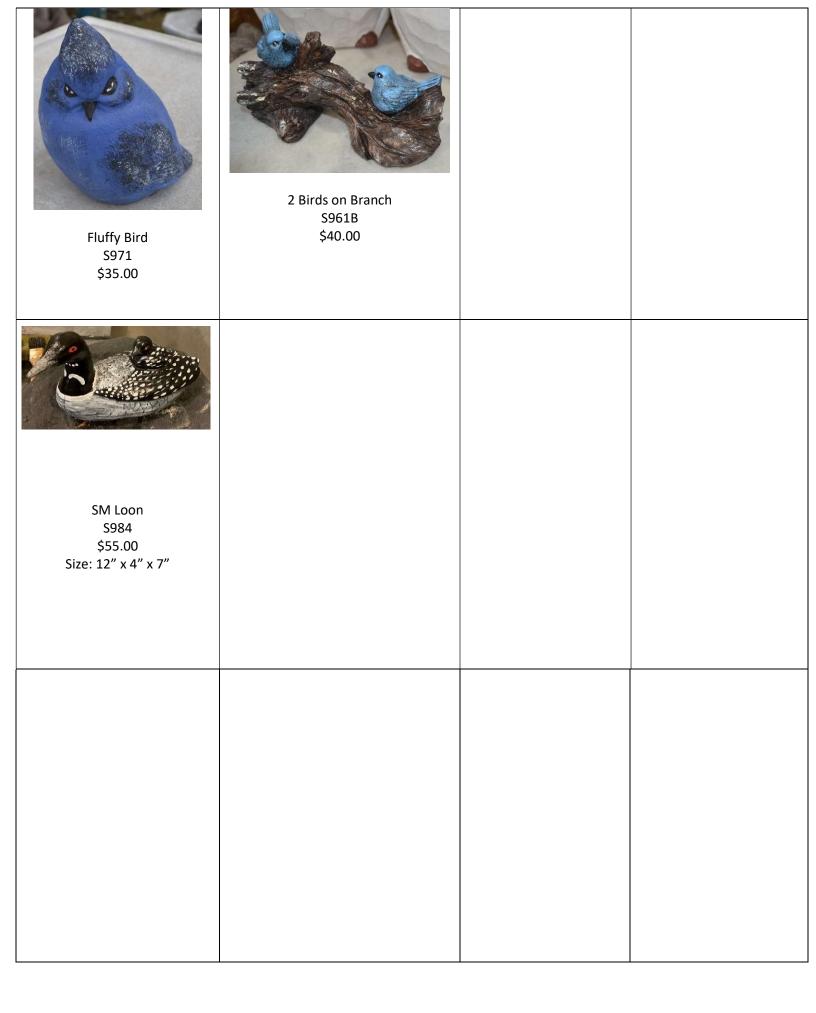

------------------------------------|
|                                                                     | Playful Elephant on his                            | Detailed Elephant   S421                           |                                                                        |
| Elephant with Mouse<br>S416D<br>\$105.00<br>HT: 10.5" L: 20" W: 11" | Back<br>S416E<br>\$15.00<br>Size: 4.5" x 4" x 3.5" | \$98.00<br>Size: 17" x 10" x 15"                   |                                                                        |
| Farge Laying Giraffe<br>\$572<br>\$170.00                           |                                                    |                                                    |                                                                        |

















Skunk Set of Three S530 – \$55.00 Mother Skunk of Set S531 – \$25.00 Baby Skunk Laying S533 – \$15.00 Baby Skunk Standing S532 – \$15.00 \*Discontinued – Final Few\*



Fox Set of Three S501 – \$55.00 Mother Fox S502 – \$25.00 Baby Fox Sitting S503 – \$15.00 Baby Fox Laying S504 – \$15.00 \*Discontinued – Final Few\*



Large Sitting Fox S505 \$110.00



Raccoon Standing Med S519 \$30.00 HT: 8" W:6" L: 12" SC \*Discontinued – Final Few\*



Raccoon Set Standing Mom S515A – \$55.00 SM Coon Standing Paws Apart S516 – \$15.00 SM Coon Laying Paws Apart S516A – \$15.00 Mother Raccoon Standing S521 – \$25.00 \*Discontinued – Final Few\*



Raccoon Set Laying Mom S515 – \$55.00 SM Coon Laying Paws Together S518 – \$15.00 SM Coon Standing Paws Together S517 – \$15.00 Mother Raccoon Laying