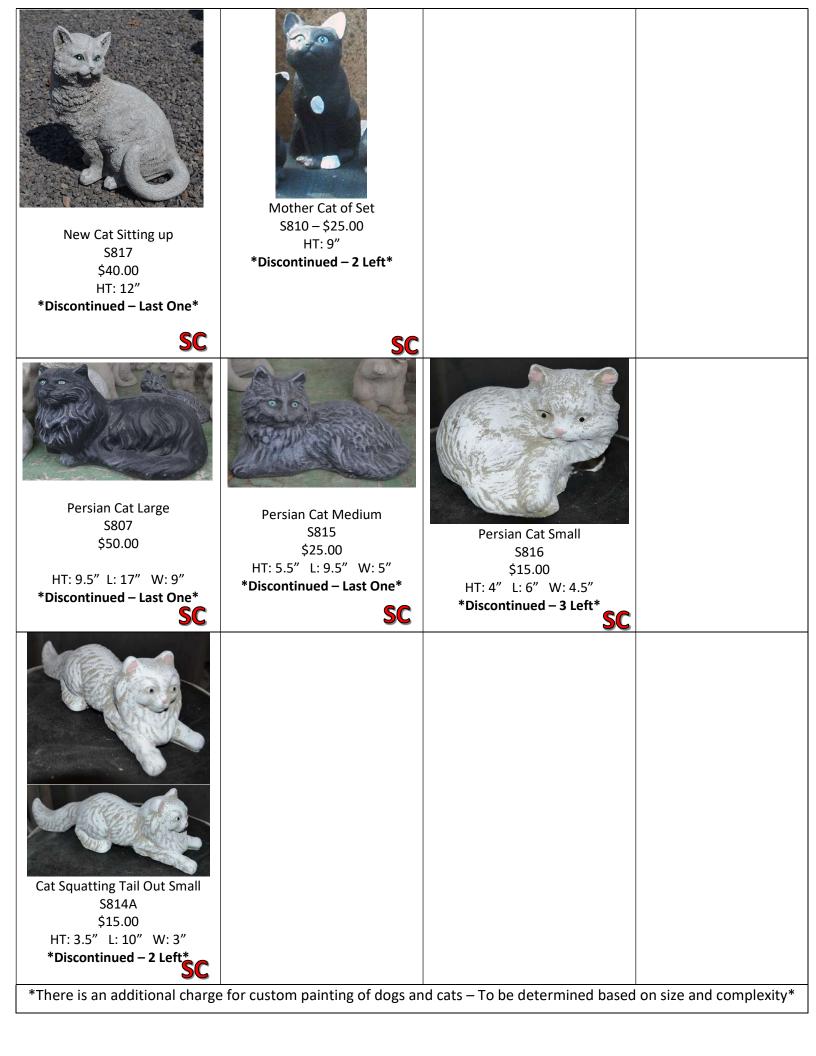

| Fire Hydrant New<br>S329A<br>HT: 23" W: 13"<br>\$120.00                                       | Fire Hydrant with Bolts<br>S329B<br>\$60.00Size: 7" x 7" x 15"                                                              | XL Fire Hydrant   S329C   \$165.00   HT: 34" W: 14"      | Fire Hydrant<br>s329<br>\$60.00<br>HT: 17" L: 8" W: 8"<br>*Discontinued – 3 Left* |
|-----------------------------------------------------------------------------------------------|-----------------------------------------------------------------------------------------------------------------------------|----------------------------------------------------------|-----------------------------------------------------------------------------------|
| Dog Memorial Ball<br>S881<br>\$40.00<br>HT: 10"<br>Engraving: In memory of our<br>Beloved dog | DOG MEMORIAL ROUND<br>STONE<br>S916<br>Size: 8" x 8" x 2"<br>\$ 15.00<br>(A true friend leaves paw<br>prints in your heart) | DOG BONE STONE<br>S917<br>Size: 10" x 6" x 2"<br>\$15.00 |                                                                                   |
| *There is an additional charg                                                                 | ge for custom painting of dogs a                                                                                            | and cats – To be determined ba                           | sed on size and complexity*                                                       |