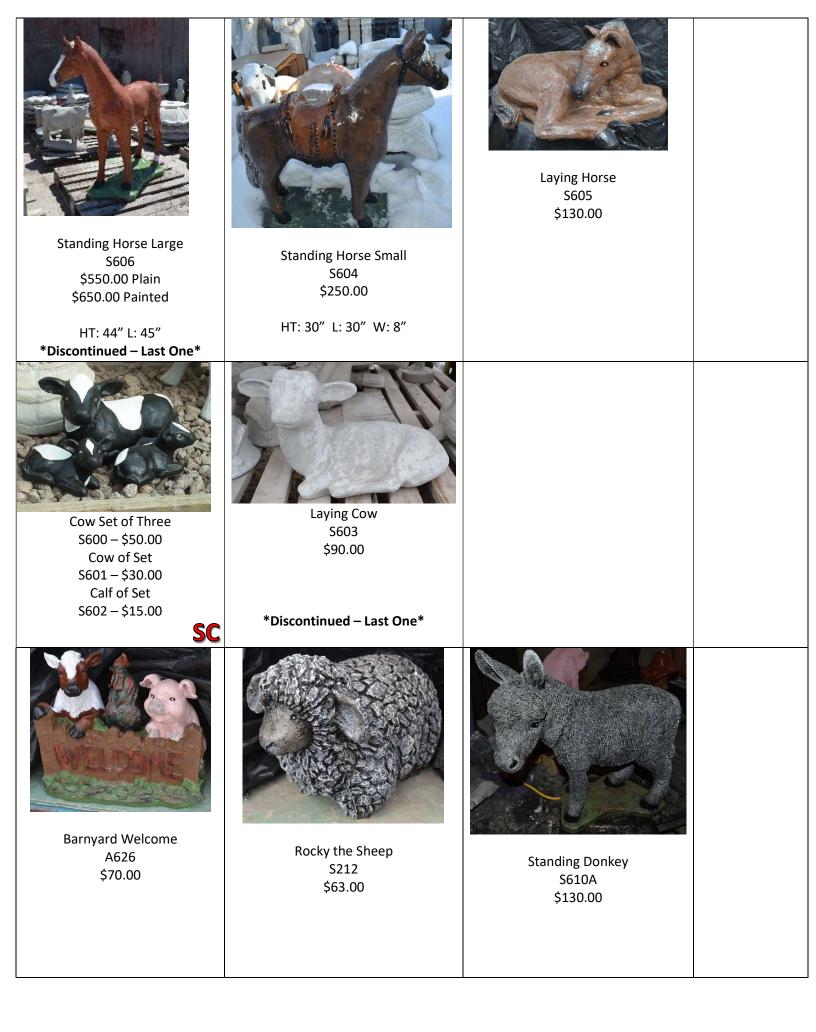

ng Paws Apart S516 – \$15.00 SM Coon Laying Paws Apart S516A – \$15.00 Mother Raccoon Standing S521 – \$25.00 \*Discontinued – Final Few\*



Raccoon Set Laying Mom S515 – \$55.00 SM Coon Laying Paws Together S518 – \$15.00 SM Coon Standing Paws Together S517 – \$15.00 Mother Raccoon Laying S520 – \$25.00 \*Discontinued – Last One\*



SM Raccoons Left to Right SM Coon Standing Paws Apart; SM Coon Standing Paws Together; SM Coon Laying Paws Together; SM Coon Laying Paws Apart

\*Discontinued – Final Few\*



Squirrel S542 \$22.00 HT: 6" \*Discontinued – Final Few\*



Standing Chippie S540 – \$12.00 Laying Down Chippie S541 – \$12.00 **\*Discontinued – Final Few**\*



Chip N' Dale Chipmunk S543 \$25.00 SC \*Discontinued – Last One\*



SC

Rat S418 \$20.00 SC \*Discontinued – Last One\*













| Large Angel Bear<br>A250                                    | Small Angel Bear<br>A251 | Small Baseball Bear<br>A256                                   | Bedtime Bear<br>A248                     |
|-------------------------------------------------------------|--------------------------|---------------------------------------------------------------|------------------------------------------|
| \$70.00                                                     | \$30.00                  | \$40.00<br>HT: 7.5" W: 6"<br><b>*Discontinued – Last One*</b> | \$65.00                                  |
| HT: 11″                                                     | HT: 6″                   |                                                               | HT: 6"<br><b>*Discontinued – 3 Left*</b