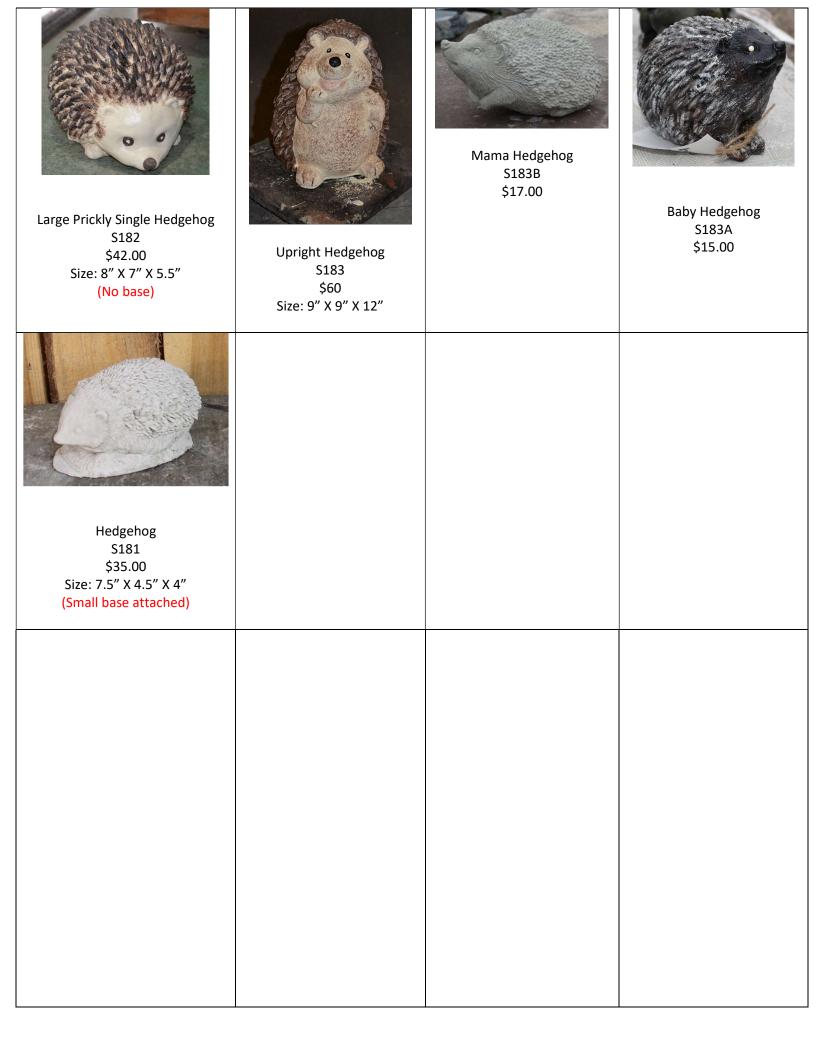

--------------------------------------------|
|                                                                     | Playful Elephant on his                            | Detailed Elephant   S421                           |                                                                        |
| Elephant with Mouse<br>S416D<br>\$105.00<br>HT: 10.5" L: 20" W: 11" | Back<br>S416E<br>\$15.00<br>Size: 4.5" x 4" x 3.5" | \$98.00<br>Size: 17" x 10" x 15"                   |                                                                        |
| Farge Laying Giraffe<br>\$572<br>\$170.00                           |                                                    |                                                    |                                                                        |

















Skunk Set of Three S530 – \$55.00 Mother Skunk of Set S531 – \$25.00 Baby Skunk Laying S533 – \$15.00 Baby Skunk Standing S532 – \$15.00 \*Discontinued – Final Few\*



Fox Set of Three S501 – \$55.00 Mother Fox S502 – \$25.00 Baby Fox Sitting S503 – \$15.00 Baby Fox Laying S504 – \$15.00 \*Discontinued – Final Few\*



Large Sitting Fox S505 \$110.00



Raccoon Standing Med S519 \$30.00 HT: 8" W:6" L: 12" SC \*Discontinued – Final Few\*



Raccoon Set Standing Mom S515A – \$55.00 SM Coon Standing Paws Apart S516 – \$15.00 SM Coon Laying Paws Apart S516A – \$15.00 Mother Raccoon Standing S521 – \$25.00 \*Discontinued – Final Few\*



Raccoon Set Laying Mom S515 – \$55.00 SM Coon Laying Paws Together S518 – \$15.00 SM Coon Standing Paws Together S517 – \$15.00 Mother Raccoon