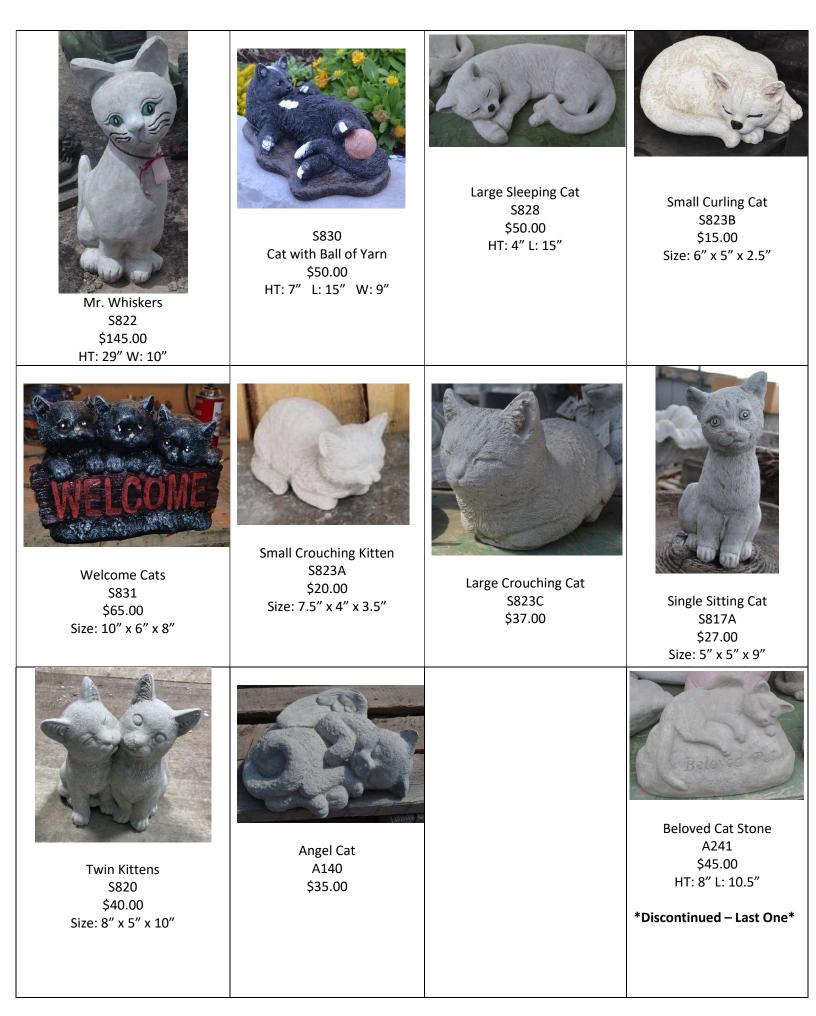

| Fire Hydrant New<br>S329A<br>HT: 23" W: 13"<br>\$120.00                                       | Fire Hydrant with Bolts<br>S329B<br>\$60.00Size: 7" x 7" x 15"                                                              | XL Fire Hydrant   S329C   \$165.00   HT: 34" W: 14"      | Fire Hydrant<br>s329<br>\$60.00<br>HT: 17" L: 8" W: 8"<br>*Discontinued – 3 Left* |
|-----------------------------------------------------------------------------------------------|-----------------------------------------------------------------------------------------------------------------------------|----------------------------------------------------------|-----------------------------------------------------------------------------------|
| Dog Memorial Ball<br>S881<br>\$40.00<br>HT: 10"<br>Engraving: In memory of our<br>Beloved dog | DOG MEMORIAL ROUND<br>STONE<br>S916<br>Size: 8" x 8" x 2"<br>\$ 15.00<br>(A true friend leaves paw<br>prints in your heart) | DOG BONE STONE<br>S917<br>Size: 10" x 6" x 2"<br>\$15.00 |                                                                                   |
| *There is an additional charg                                                                 | ge for custom painting of dogs a                                                                                            | and cats – To be determined ba                           | sed on size and complexity*                                                       |