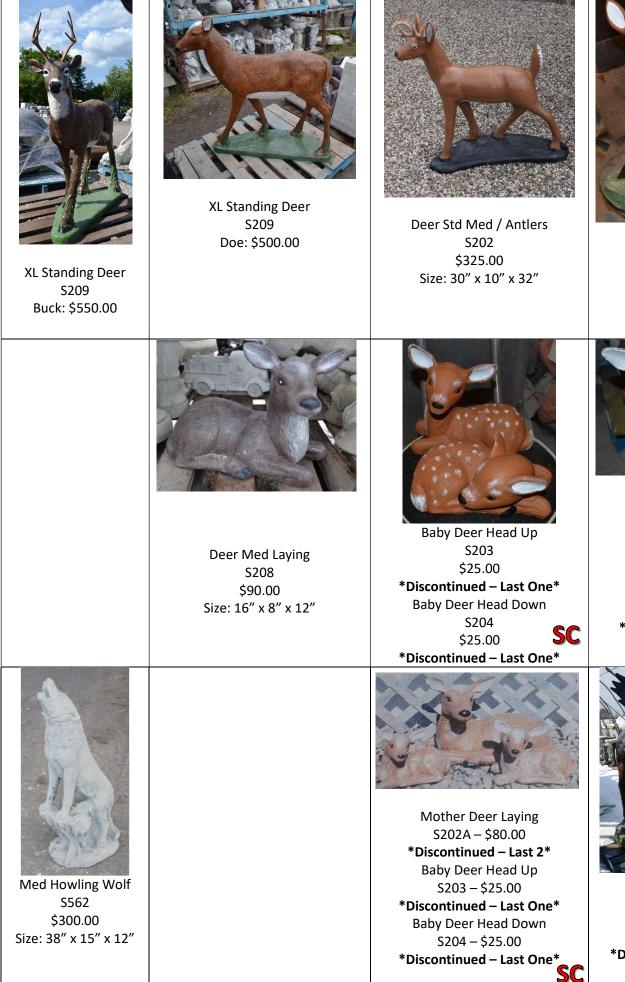

Standing Deer Small S207 \$180.00 Size: 27" x 10" x 32"

\*Discontinued – Last 2\*

Large Moose S570 \$3,300.00 \*Discontinued – Last One\*

| Small Laying Lion   S803A   \$20.00   HT: 6.5" L: 9"   *Discontinued – 3 Left* | Med. Sitting Lion   S824   \$50.00   HT: 12" L: 12"   *Discontinued – 5 Left* | Sit Up Lion Left<br>\$801<br>\$95.00<br>HT: 20" L:15" SC<br>*Discontinued – 2 Left* |  |
|--------------------------------------------------------------------------------|-------------------------------------------------------------------------------|-------------------------------------------------------------------------------------|--|
| XL Lion – Sitting     \$500     HT: 30"   L: 32"     W: 14"                    | Left Sitting Lion<br>\$832<br>\$120.00<br>HT: 22" L: 16" W: 9.5"              | Right Sitting Lion<br>S833<br>\$120.00<br>HT: 22" L: 16" W: 9.5"                    |  |
|                                                                                |                                                                               |                                                                                     |  |