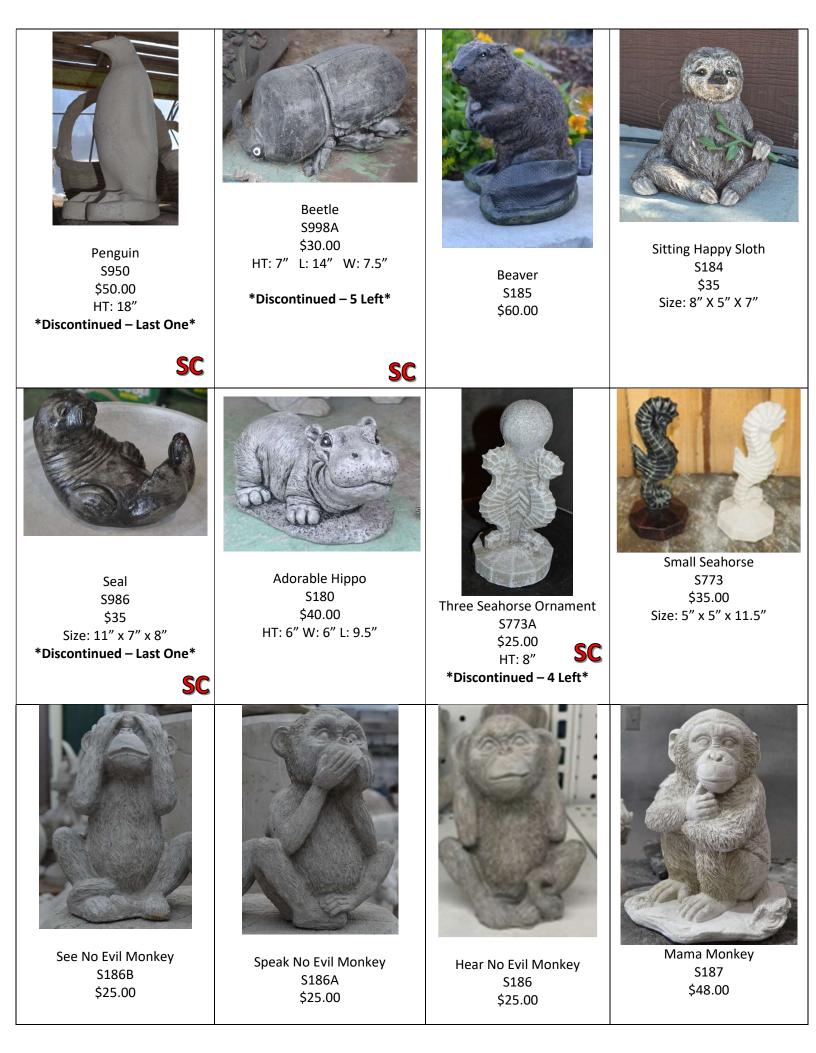

------------------------------------------|
|                                                                     | Playful Elephant on his                            | Detailed Elephant   S421                           |                                                                        |
| Elephant with Mouse<br>S416D<br>\$105.00<br>HT: 10.5" L: 20" W: 11" | Back<br>S416E<br>\$15.00<br>Size: 4.5" x 4" x 3.5" | \$98.00<br>Size: 17" x 10" x 15"                   |                                                                        |
| Farge Laying Giraffe<br>\$572<br>\$170.00                           |                                                    |                                                    |                                                                        |

















Skunk Set of Three S530 – \$55.00 Mother Skunk of Set S531 – \$25.00 Baby Skunk Laying S533 – \$15.00 Baby Skunk Standing S532 – \$15.00 \*Discontinued – Final Few\*



Fox Set of Three S501 – \$55.00 Mother Fox S502 – \$25.00 Baby Fox Sitting S503 – \$15.00 Baby Fox Laying S504 – \$15.00 \*Discontinued – Final Few\*



Large Sitting Fox S505 \$110.00



Raccoon Standing Med S519 \$30.00 HT: 8" W:6" L: 12" SC \*Discontinued – Final Few\*



Raccoon Set Standing Mom S515A – \$55.00 SM Coon Standing Paws Apart S516 – \$15.00 SM Coon Laying Paws Apart S516A – \$15.00 Mother Raccoon Standing S521 – \$25.00 \*Discontinued – Final Few\*



Raccoon Set Laying Mom S515 – \$55.00 SM Coon Laying Paws Together S518 – \$15.00 SM Coon Standing Paws Together S517 – \$15.00 Mother Raccoon L