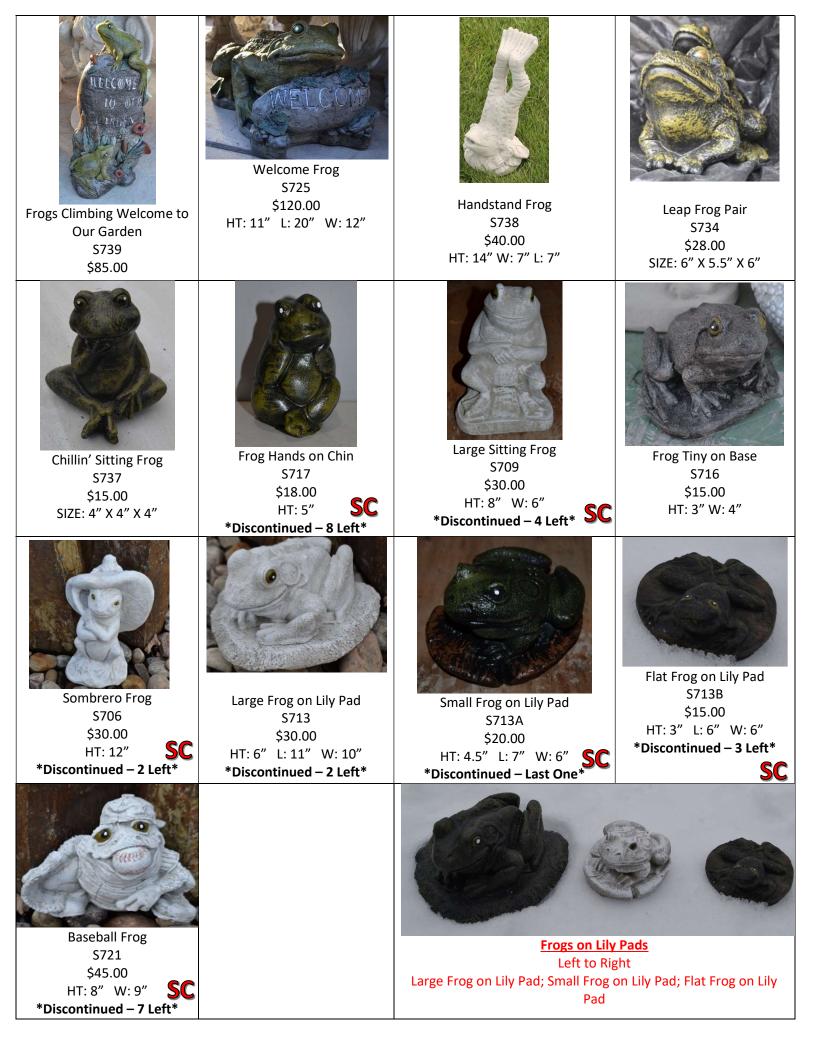

| Grumpy Frog Large<br>\$726<br>\$105.00<br>HT: 10" W: 14" L: 14"                                          | Grumpy Frog Medium<br>S727<br>\$55.00<br>SIZE: 10" X 9" X 7"                              | Grumpy Frog Small<br>S727B<br>\$37.00<br>SIZE: 7" X 6" X 5.5"                                                                        | Grumpy Frog Mini<br>S727C<br>\$14.00<br>SIZE: 3" X 4" X 3"                                      |
|----------------------------------------------------------------------------------------------------------|-------------------------------------------------------------------------------------------|--------------------------------------------------------------------------------------------------------------------------------------|-------------------------------------------------------------------------------------------------|
| Mini Grumpy Toad - Round<br>S727A<br>\$14.00<br>SIZE: 3" X 3" X 3"                                       | Warty Toad<br>\$95.00<br>HT: 11" W: 13"                                                   | Lef<br>Grumpy Frog Large; Grumpy                                                                                                     | mpy Frogs<br>t to Right<br>Frog Medium; Grumpy Frog Small;<br>by Frog Mini                      |
| Large Zen Frog   \$731A   \$70                                                                           | Small Zen Frog<br>\$731<br>\$25.00                                                        | Little Warty Toad<br>\$707A<br>\$37.00                                                                                               | Warty Toad (Left)<br>Little Warty Toad (Right)                                                  |
| HT: 15" W: 15" D: 8"<br>Flump Frog<br>S733<br>\$20.00<br>SIZE: 4" X 4" X 4"<br>(Has warts/spots on back) | HT: 6" W: 9"<br>HT: 6" W: 9"<br>Frog on Leaves<br>S720<br>\$40.00<br>HT: 7" L: 6" W: 6.5" | HT: 7.5" W: 10"<br>HT: 7.5" W: 10"<br>Frog No Base Small<br>S732<br>\$18.00<br>L: 5" W: 6" H: 3.5"<br>(Has stripes on sides of back) | Frog No Base Medium<br>S735<br>\$32.00<br>Size: 10" x 6" x 8"<br>(Has stripes on sides of back) |