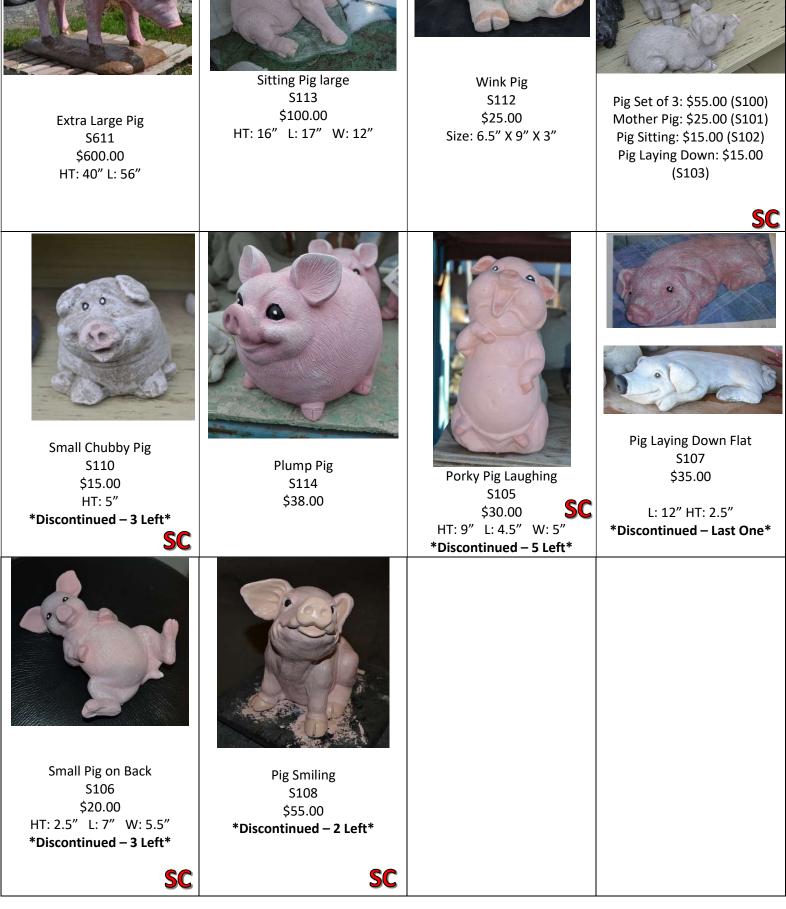

Paws Apart S516 – \$15.00 SM Coon Laying Paws Apart S516A – \$15.00 Mother Raccoon Standing S521 – \$25.00 \*Discontinued – Final Few\*



Raccoon Set Laying Mom S515 – \$55.00 SM Coon Laying Paws Together S518 – \$15.00 SM Coon Standing Paws Together S517 – \$15.00 Mother Raccoon Laying S520 – \$25.00 \*Discontinued – Last One\*



SM Raccoons Left to Right SM Coon Standing Paws Apart; SM Coon Standing Paws Together; SM Coon Laying Paws Together; SM Coon Laying Paws Apart

\*Discontinued – Final Few\*



Squirrel S542 \$22.00 HT: 6" \*Discontinued – Final Few\*



Standing Chippie S540 – \$12.00 Laying Down Chippie S541 – \$12.00 **\*Discontinued – Final Few**\*



Chip N' Dale Chipmunk S543 \$25.00 SC \*Discontinued – Last One\*



SC

Rat S418 \$20.00 SC \*Discontinued – Last One\*













| Large Angel Bear<br>A250                                    | Small Angel Bear<br>A251 | Small Baseball Bear<br>A256                                   | Bedtime Bear<br>A248                     |
|-------------------------------------------------------------|--------------------------|---------------------------------------------------------------|------------------------------------------|
| \$70.00                                                     | \$30.00                  | \$40.00<br>HT: 7.5" W: 6"<br><b>*Discontinued – Last One*</b> | \$65.00                                  |
| HT: 11″                                                     | HT: 6″                   |                                                               | HT: 6"<br><b>*Discontinued – 3 Left*</b>