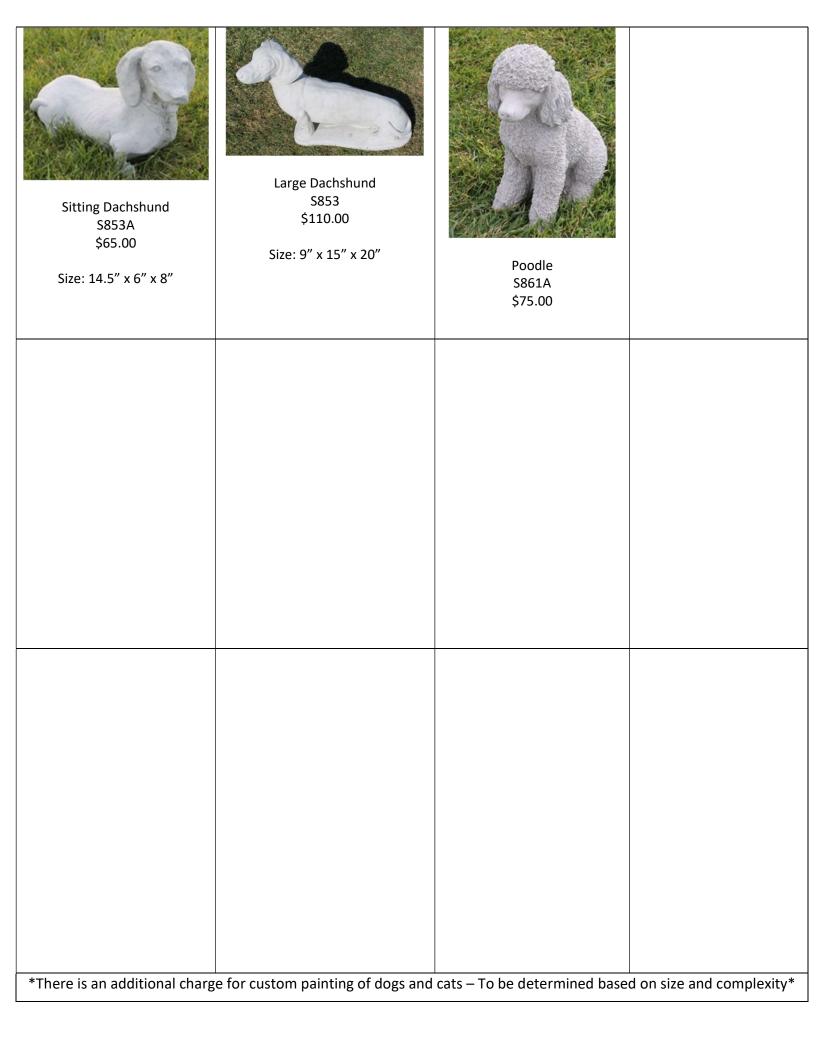

| Fire Hydrant New<br>S329A<br>HT: 23" W: 13"<br>\$120.00                                       | Fire Hydrant with Bolts<br>S329B<br>\$60.00Size: 7" x 7" x 15"                                                              | XL Fire Hydrant   S329C   \$165.00   HT: 34" W: 14"      | Fire Hydrant<br>s329<br>\$60.00<br>HT: 17" L: 8" W: 8"<br>*Discontinued – 3 Left* |
|-----------------------------------------------------------------------------------------------|-----------------------------------------------------------------------------------------------------------------------------|----------------------------------------------------------|-----------------------------------------------------------------------------------|
| Dog Memorial Ball<br>S881<br>\$40.00<br>HT: 10"<br>Engraving: In memory of our<br>Beloved dog | DOG MEMORIAL ROUND<br>STONE<br>S916<br>Size: 8" x 8" x 2"<br>\$ 15.00<br>(A true friend leaves paw<br>prints in your heart) | DOG BONE STONE<br>S917<br>Size: 10" x 6" x 2"<br>\$15.00 |                                                                                   |
| *There is an additional charg                                                                 | ge for custom painting of dogs a                                                                                            | and cats – To be determined ba                           | sed on size and complexity*                                                       |