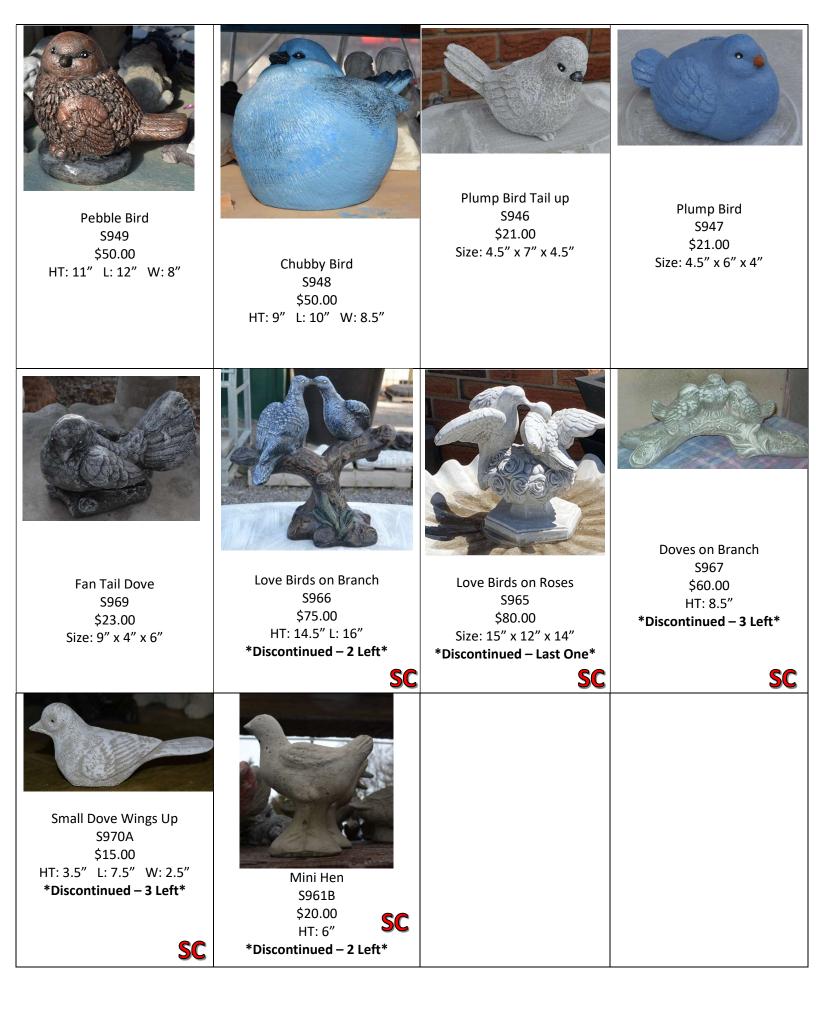

----------------------------------------|
|                                                                     | Playful Elephant on his                            | Detailed Elephant   S421                           |                                                                        |
| Elephant with Mouse<br>S416D<br>\$105.00<br>HT: 10.5" L: 20" W: 11" | Back<br>S416E<br>\$15.00<br>Size: 4.5" x 4" x 3.5" | \$98.00<br>Size: 17" x 10" x 15"                   |                                                                        |
| Farge Laying Giraffe<br>\$572<br>\$170.00                           |                                                    |                                                    |                                                                        |

















Skunk Set of Three S530 – \$55.00 Mother Skunk of Set S531 – \$25.00 Baby Skunk Laying S533 – \$15.00 Baby Skunk Standing S532 – \$15.00 \*Discontinued – Final Few\*



Fox Set of Three S501 – \$55.00 Mother Fox S502 – \$25.00 Baby Fox Sitting S503 – \$15.00 Baby Fox Laying S504 – \$15.00 \*Discontinued – Final Few\*



Large Sitting Fox S505 \$110.00



Raccoon Standing Med S519 \$30.00 HT: 8" W:6" L: 12" SC \*Discontinued – Final Few\*



Raccoon Set Standing Mom S515A – \$55.00 SM Coon Standing Paws Apart S516 – \$15.00 SM Coon Laying Paws Apart S516A – \$15.00 Mother Raccoon Standing S521 – \$25.00 \*Discontinued – Final Few\*



Raccoon Set Laying Mom S515 – \$55.00 SM Coon Laying Paws Together S518 – \$15.00 SM Coon Standing Paws Together S517 – \$15.00 Mother Raccoon Lay