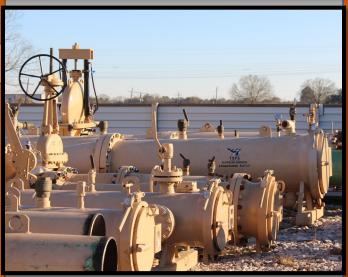

## Launchers & Receivers

Equipment that is temporarily installed to perform pigging operations.

Ensures safe and rapid launching/ receiving of in-line tools through a pipeline system.

2" – 36" Launchers & Receivers Available

We build Units that are designed from field experience with ergonomics, dependability and quality in mind.

Mainline Valves are pressure tested to ensure the launching/receiving of in-line tools can be done safely by the Operator.

All Launchers & Receivers come fitted with industry grade ports and valves to ensure the fast and efficient pressuring up and blowing down of the Barrels/Pipeline System, making the process of running in-line tools safe and efficient.