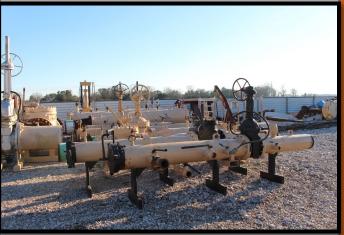

## Launchers & Receivers

Equipment that is temporarily installed to perform pigging operations.

Ensures safe and rapid launching/ receiving of in-line tools through a pipeline system.

2" – 36" Launchers & Receivers Available

We build Units that are designed from field experience with ergonomics, dependability and quality in mind.

Mainline Valves are pressure tested to ensure the launching/receiving of in-line tools can be done safely by the Operator.

All Launchers & Receivers come fitted with industry grade ports and valves to ensure the fast and efficient pressuring up and blowing down of the Barrels/Pipeline System, making the process of running in-line tools safe and efficient.