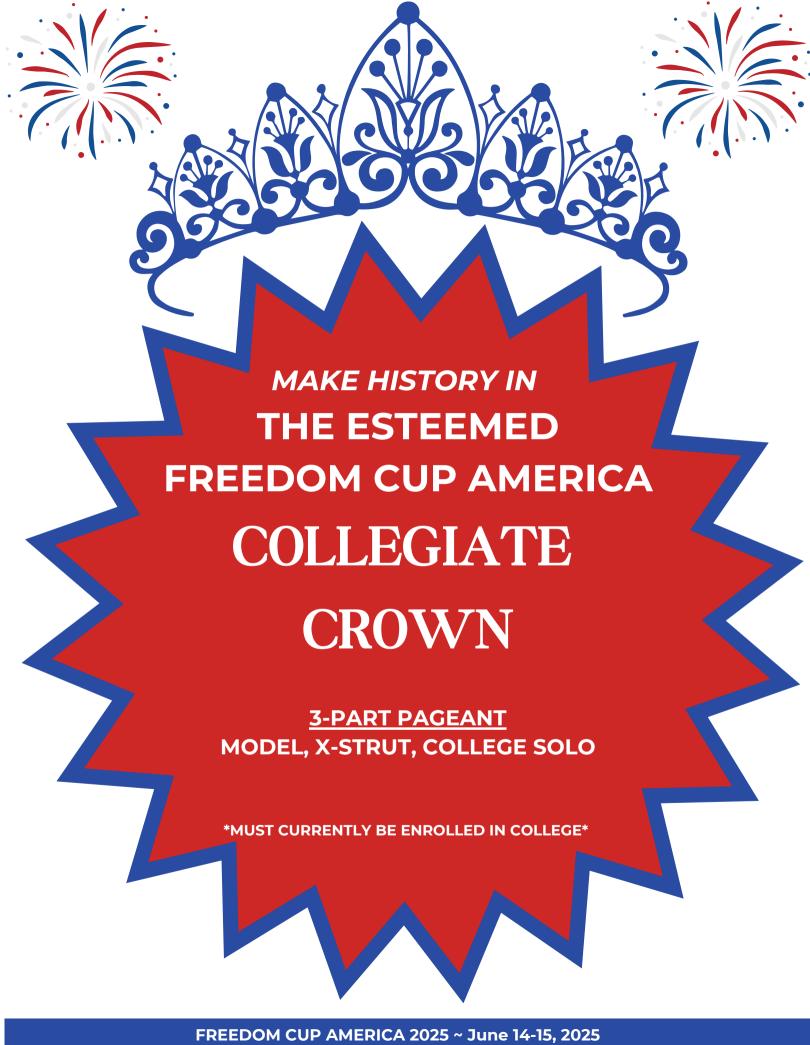

# COLLEGIATE CROWN AND COLLEGIATE & HIGH SCHOOL CLASSICS

REPRESENT YOUR SCHOOL WITH PRIDE! THREE SEPERATE EVENTS!

COMPETE IN A 3-PART(COLLEGE ONLY), A FIELD SOLO (COLLEGE/HIGH SCHOOL)AND/OR DOWNFIELD (COLLEGE/HIGH SCHOOL) AND SHOWCASE THAT SCHOOL SPIRIT!

#### **CHAMPIONSHIP TITLE EVENT DESCRIPTIONS**

| CHAMPIONSHIP TITLE EVENT DESCRIPTIONS                   |                                                                                                                                                                                                                                                                                                                                                                                                                                                                                                                                 |  |  |
|---------------------------------------------------------|---------------------------------------------------------------------------------------------------------------------------------------------------------------------------------------------------------------------------------------------------------------------------------------------------------------------------------------------------------------------------------------------------------------------------------------------------------------------------------------------------------------------------------|--|--|
| EVENTS                                                  | DETAILS                                                                                                                                                                                                                                                                                                                                                                                                                                                                                                                         |  |  |
| MISS INDEPENDENCE<br>(BEG & ADV)                        | MODEL WITH INTERVIEW  TIMING: 1:00 MAX  QUEEN EVENT. ALL MODEL WILL BE IN COSTUME  AGES: TINY TOT (0-6), JUVENILE (7-9), PRE-TEEN (10-12),  JUNIOR (13-15), TEENAGE (16-18), SENIOR (19+)                                                                                                                                                                                                                                                                                                                                       |  |  |
| COLLEGIATE CROWN (ONE DIVSION)                          | 3-PART  MODEL (1:00 MAX) (CIRCLE T W/ INTERVIEW, IN COSTUME)  X-STRUT (1:30-2:00)  COLLEGE SOLO (2:20-2:30)  COLLEGE SOLO PORTION SPECIFICAITONS  REQUIRED 1 BATON SOLO PORTION MUST PRECEDE FREESTYLE PORTION. 1-BATON SOLO  MINIMUM TIME IS 1:10. (2.0 PT PENALTY IF 1 BATON TIME MINIMUM NOT MET.) FREESTYLE PORTION  MAY INCLUDE MULTIPLE BATONS.  (NO PENALTY FOR A 1-BATON ONLY SOLO)  OTHER BATON(S)PURPOSEFULLY GROUNDED NEED NOT BE PICKED UP FOR FINAL SALUTE/POSE . NO PROPS.  MUST CURRENTLY BE ENROLLED IN COLLEGE |  |  |
| FREEDOM CUP COLLEGIATE SOLO CLASSIC (ONE DIVSION)       | FIELD SOLO  TIME LIMIT: 2:00  ROUTINE SHOULD CONSIST OF 1-BATON & MULTI-BATON CHOREOGRAPHED  TO MUSIC OF ATHLETE'S CHOICE (COLLEGE FIGHT SONG/CROWD  PLEASING/ETC)  ATHLETE PROVIDES MUSIC  MUST CURRENTLY BE ENROLLED IN COLLEGE                                                                                                                                                                                                                                                                                               |  |  |
| FREEDOM CUP COLLEGIATE DOWNFIELD CLASSIC (ONE DIVSION)  | DOWNFIELD EVENT  TIME LIMIT: 1:00  ATHLETE WILL CROSS FLOOR AND RETURN TO CENTER AS ON A FOOTBALL  FIELD  MUSIC PROVIDED BY FREEDOM CUP AMERICA  MUST CURRENTLY BE ENROLLED IN COLLEGE                                                                                                                                                                                                                                                                                                                                          |  |  |
| FREEDOM CUP HIGH SCHOOL SOLO CLASSIC (ONE DIVSION)      | FIELD SOLO  TIME LIMIT: 2:00  ROUTINE SHOULD CONSIST OF 1-BATON & MULTI-BATON CHOREOGRAPHED TO MUSIC OF ATHLETE'S CHOICE (FIGHT SONG/CROWD PLEASING/ETC)  ATHLETE PROVIDES MUSIC  MUST CURRENTLY BE ENROLLED IN HIGH SCHOOL                                                                                                                                                                                                                                                                                                     |  |  |
| FREEDOM CUP HIGH SCHOOL DOWNFIELD CLASSIC (ONE DIVSION) | DOWNFIELD EVENT  TIME LIMIT: 1:00  ATHLETE WILL CROSS FLOOR AND RETURN TO CENTER AS ON A FOOTBALL FIELD  MUSIC PROVIDED BY FREEDOM CUP AMERICA MUST CURRENTLY BE ENROLLED IN HIGH SCHOOL                                                                                                                                                                                                                                                                                                                                        |  |  |