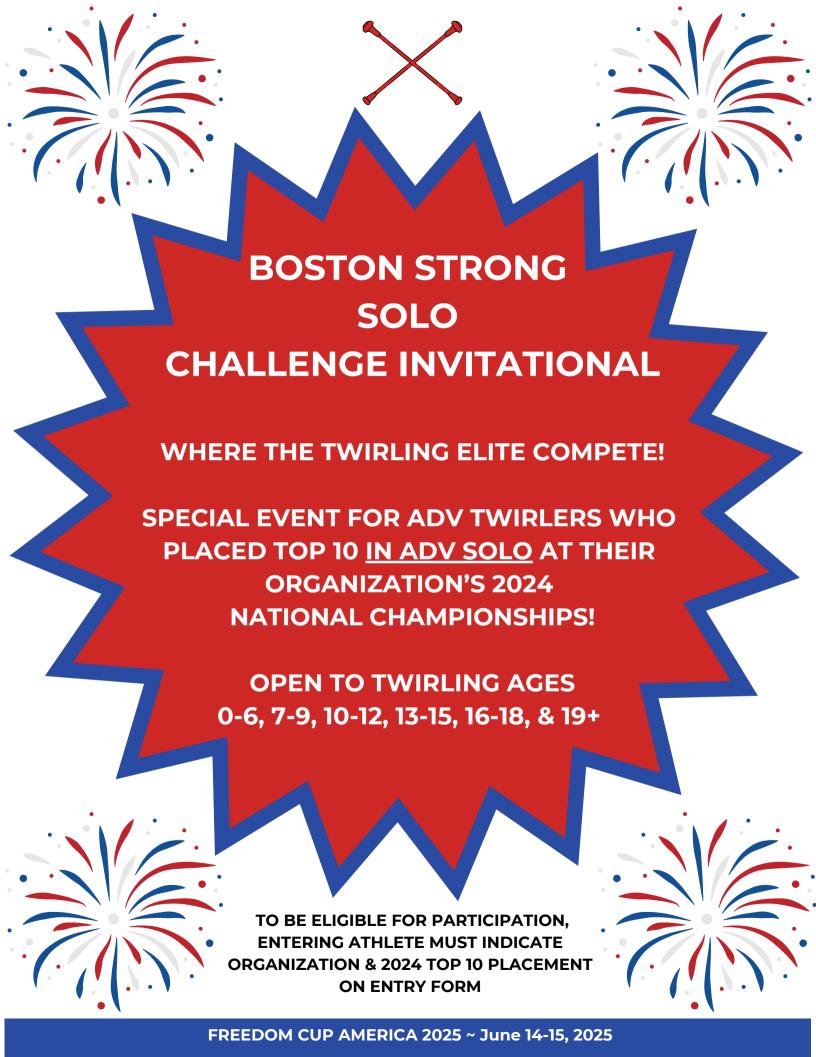

#### **BOSTON STRONG SOLO CHALLENGE**

THE BOSTON STRONG SOLO CHALLENGE INVITATIONAL IS FOR THOSE WHO PLACED TOP 10 AT THEIR ORGANIZATION'S 2024 NATIONALS.

Open to Adv Twirlers. You could be the 2025 BOSTON STRONG SOLO CHAMPION!

**Placements Announced at Award Ceremony** 

#### **CHAMPIONSHIP TITLE EVENT DESCRIPTIONS**

| EVENTS                                                                             | DETAILS                                                                                                                                                                                                                                                                      |
|------------------------------------------------------------------------------------|------------------------------------------------------------------------------------------------------------------------------------------------------------------------------------------------------------------------------------------------------------------------------|
| FREEDOM CUP CHALLENGE (ADV ONLY)                                                   | 3-PART EVENT  1-BATON (1:45-2:30)  MULTI-BATON (1:00-2:15)  FREESTYLE/RHYTHMIC (1:30-2:00)                                                                                                                                                                                   |
| *SOLO LEVEL DETERMINES SKILL<br>LEVEL*                                             | (FREESTYLE/RHYTHMIC MUSIC IS ATHLETE'S CHOICE)  AGES: PRE-TEEN(10-12), JUNIOR (13-15),  TEENAGE (16-18), SENIOR (19+)                                                                                                                                                        |
| FREEDOM CUP "MINI" CHALLENGE (ADV ONLY)  *SOLO LEVEL DETERMINES SKILL LEVEL*       | 3-PART EVENT  1-BATON (1:45-2:30)  MULTI-BATON (1:00-2:15)  FREESTYLE/RHYTMIC (1:30-2:00)  (FREESTYLE/RHYTHMIC MUSIC IS ATHLETE'S CHOICE)  AGES: TINY TOT (0-6), JUVENILE (7-9)                                                                                              |
| PATRIOT CUP CHALLENGE (BEG & INT)  *SOLO LEVEL DETERMINES SKILL LEVEL*             | 3-PART EVENT 1-BATON (1:30-2:10) MULTI-BATON (1:00-2:00) SOLO DANCE TWIRL (1:00-1:45) (SOLO DANCE TWIRL MUSIC - ATHLETE'S CHOICE)  AGES: TINY TOT (0-6), JUVENILE (7-9), PRE-TEEN (10-12), JUNIOR (13-15), TEENAGE (16-18), SENIOR (19+)                                     |
| MISS FREEDOM CUP AMERICA (NOV, BEG, INT, ADV)  *SOLO LEVEL DETERMINES SKILL LEVEL* | 3-PART EVENT MODEL/SOLO/X-STRUT  ALL MODEL WILL BE IN COSTUME & HAVE INTERVIEW NOVICE WILL BASIC MARCH INSTEAD OF X-STRUT FOR TIMINGS SEE SKILL LEVEL IN "TIME CHART"  AGES: TINY TOT (0-6), JUVENILE (7-9), PRE-TEEN (10-12), JUNIOR (13-15), TEENAGE (16-18), SENIOR (19+) |
| "BOSTON STRONG" SOLO CHALLENGE INVITATIONAL (ADV ONLY)                             | 1-BATON SOLO TIMING: 1:45-2:30  TO BE ELIGIBLE, ATHLETE MUST HAVE PLACED TOP 10 AT ORGANIZATION'S 2024 NATIONALS & INDICATE ON ENTRY FORM  AGES: TINY TOT (0-6), JUVENILE (7-9), PRE-TEEN (10-12), JUNIOR (13-15), TEENAGE (16-18), SENIOR (19+)                             |