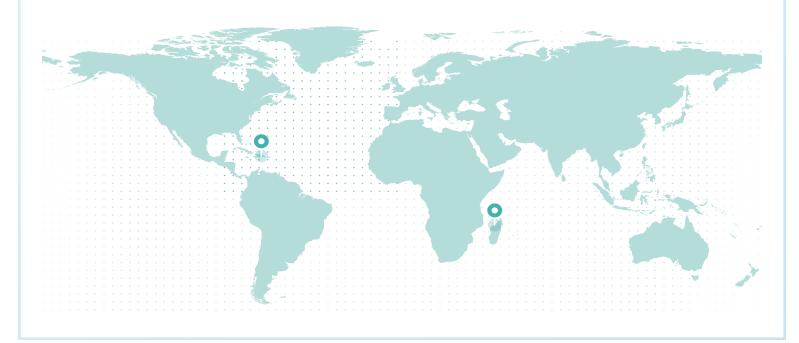

### LIFETIME GLOBAL IMPACT

#### **REFORESTATION IMPACT**

| Reforestation Project |             | Trees |
|-----------------------|-------------|-------|
| Dominican Republic    |             | 343   |
| Madagascar            |             | 312   |
|                       | Total Trees | 655   |