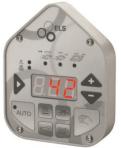

#### 8. save your setup:

- As an option you can save your setup as a job.

  Choose function 3-5 with the keys plus [9] and minus [8]and commit with enter [1].
  - Confirm the shown jobnumber by pressing enter [1]