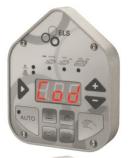

 The third segment shows a dot if your password was accepted.

- Choose Parameter 228 by using the plus [9] and minus [8] keys and enter the editmode by pressing the enter key [1].
- Use the keys plus [9] and minus [8] to select the desired workflow and commit by pressing the enter key [1].