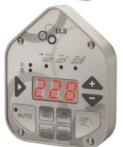

 The third segment shows a dot if your password was accepted.

- Choose Parameter 228 by using the plus [9] and minus [8] keys and enter the editmode by pressing the enter key [1].
- Use the keys plus [9] and minus [8] to select the desired workflow and commit by pressing the enter key [1].

Find function by pressing the keys plus [9] and minus [8] and commit with enter [1].

• Confirm the security query by changing to \$55 and commit with enter[1].