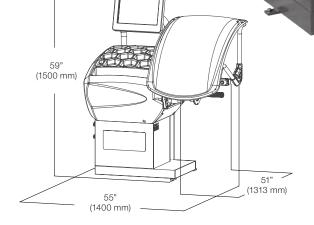

#### **ER75TD WHEEL BALANCER**

is made especially for busy tire shops and tire dealers. This new series has the latest technology in wheel balancing: "Spotter" laser that actually pinpoints the exact location for the placement of stick-on wheel weights.

SPOTTER LASER SYSTEM Fully automatic spot-on laser for best and quickest correction possible (no manual operations)

| 110 VAC or 220 VAC, 50/60 Hz, 1 ph |
|------------------------------------|
| 100 rpm                            |
| 4.7 s                              |
| < 0.01 oz (<1 g)                   |
| 1.5" - 20" (40 - 510 mm)           |
| 10" - 30" (265 - 765 mm)           |
| 42" (1,067 mm)                     |
| 165 lbs (75 Kg)                    |
| 40 mm                              |
| 7 - 10 bar (105 - 145 psi)         |
| 400 lbs (180 Kg)                   |
|                                    |