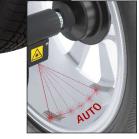

#### **ER75TD WHEEL BALANCER**

is made especially for busy tire shops and tire dealers. This new series has the latest technology in wheel balancing: "Spotter" laser that actually pinpoints the exact location for the placement of stick-on wheel weights.

SPOTTER LASER SYSTEM Fully automatic spot-on laser for best and quickest correction possible (no manual operations)

| 110 VAC or 220 VAC, 50/60 Hz, 1 ph |
|------------------------------------|
| 100 rpm                            |
| 4.7 s                              |
| < 0.01 oz (<1 g)                   |
| 1.5" - 20" (40 - 510 mm)           |
| 10" - 30" (265 - 765 mm)           |
| 42" (1,067 mm)                     |
| 165 lbs (75 Kg)                    |
| 40 mm                              |
| 7 - 10 bar (105 - 145 psi)         |
| 400 lbs (180 Kg)                   |
|                                    |