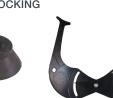

#### PNEUMATIC WHEEL LOCKING

- Floor to floor time reduction
- Extremely easy and quick to use
- Very accurate wheel centering