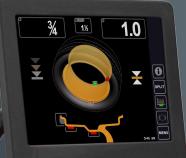

Machine weight

Measuring cycle for 15 kg (33 lbs) wheel

 STATIC UNBALANCE ALWAYS DISPLAYED ON SCREEN for full-time accuracy

SPOTTER LASER SYSTEM Fully automatic spot-on laser for best and quickest correction possible (no manual operations)

| 110 VAC or 220 VAC, 50/60 Hz, 1 ph |
|------------------------------------|
| 100 rpm                            |
| 4.7 s                              |
| < 0.01 oz (<1 g)                   |
| 1.5" - 20" (40 - 510 mm)           |
| 10" - 30" (265 - 765 mm)           |
| 42" (1,067 mm)                     |
| 165 lbs (75 Kg)                    |
| 40 mm                              |
| 7 - 10 bar (105 - 145 psi)         |
| 400 lbs (180 Kg)                   |
|                                    |