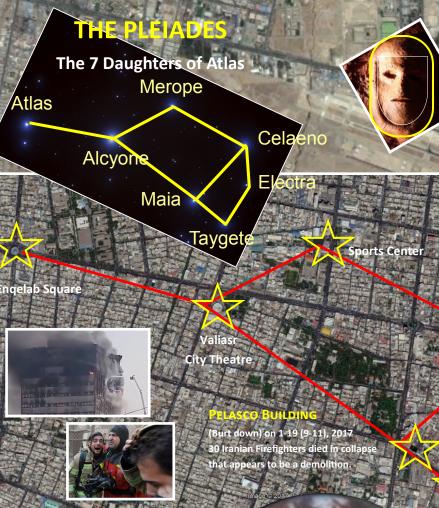

The purpose of this study is to present the evidence that the city layout of Teheran, Iran is set to the *Cydonia, Mars* ley-lines. Pertaining to the *Cydonia, Mars* anomalies, there are 3 main pyramid structures that comprise the *Martian Motif*. There is the famous Face of Mars, the giant Pentagon Fortress and the Pleiadian Pyramid City. These 3 structures triangulate each other and would make up the core of a large metropolitan city on Earth. What is astonishing is that such a Martian Motif is seen implemented in the architecture of almost all the ancient civilizations on Earth. This started, at least based on the archeological record after the Flood of Noah with Babylon and Sumer. How the Martian Motif is tied to the ley-lines of ancient cities, temples and structures is that perhaps the lost knowledge and connection of the Martian civilization was conveyed to the few and selected 'priestly' class on Earth that constitutes the Secret Societies, etc. This special class of humans are perhaps tasked at keeping the legacy and lifeline operational as even now in the modern era, the same Cydonia, Mars motif is incorporated into the major capitals of the world of which which is basically encrypted and hidden in plain sight speak to the powers behind the curtain of those that really are the masters of the world.