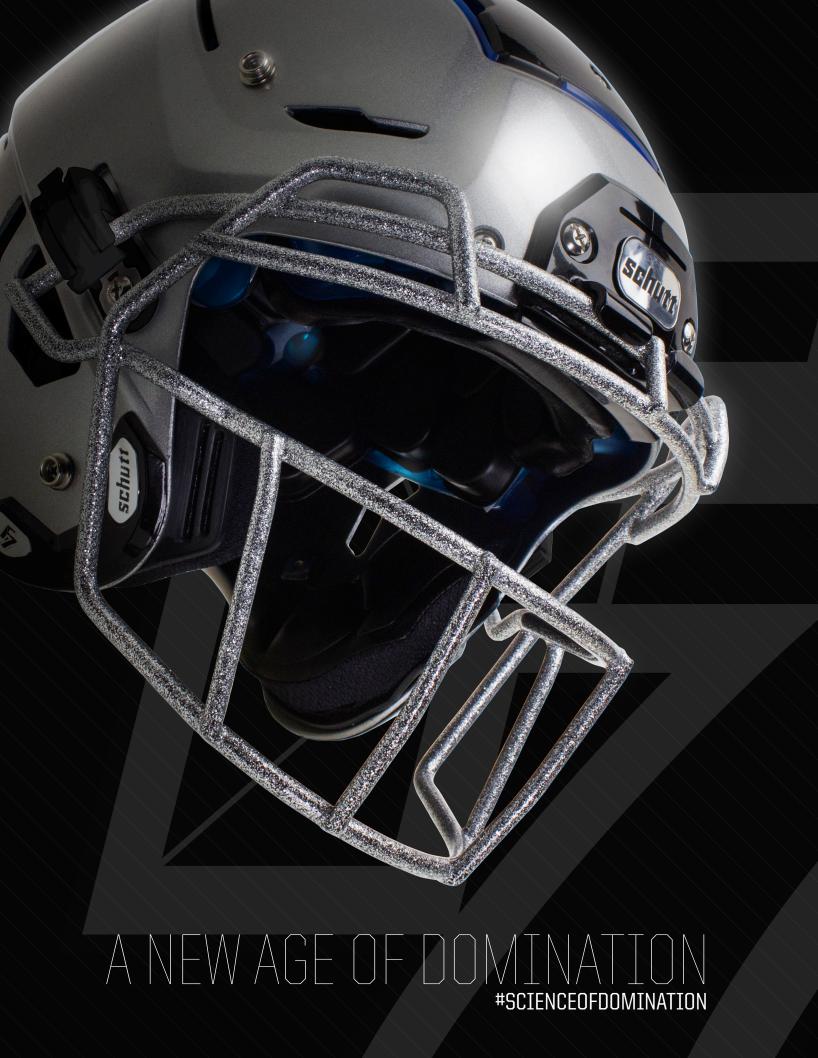

## Built for Performance.

We've redesigned and reinforced our renowned "raised brow" faceguard for the F7, improving its impact dispersion capability. The F7 also comes equipped with an all new "Rapid Release System," comprised of our patented twist release retainer, and all new EZ Clips on the sides of the helmet.

## **Built for Protection.**

TPU Cushioning is used throughout the helmet. TPU Cushioning has been proven to absorb more impact across a wider variety of temperatures than any other football helmet. The F7 features the all-new Helmet Stabilization System, which enhances performance through better fit.