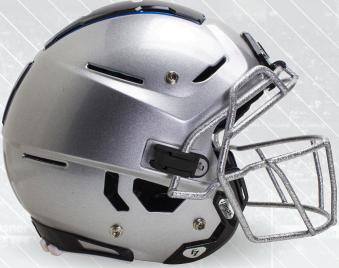

## Built for Performance.

We've redesigned and reinforced our renowned "raised brow" faceguard for the F7, improving its impact dispersion capability. The F7 also comes equipped with an all new "Rapid Release System," comprised of our patented twist release retainer, and all new EZ Clips on the sides of the helmet.

## **Built for Protection.**

TPU Cushioning is used throughout the helmet. TPU Cushioning has been proven to absorb more impact across a wider variety of temperatures than any other football helmet. The F7 features the all-new Helmet Stabilization System, which enhances performance through better fit.