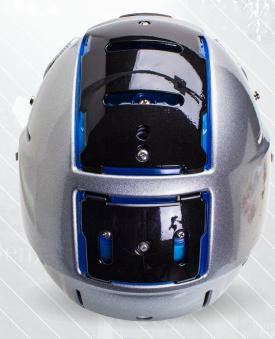

## Built for the Future of Football.

The F7 hits the football field sporting an advanced Three Dimensional Movement System (3DM). To improve the management of rotational energy and impact absorption, we've incorprated strategically placed Tektonic Plates onto the shell. These movable plates, along with four additional layers of protection create the ultimate energy management system.

## **Built for Protection.**

TPU Cushioning is used throughout the helmet. TPU Cushioning has been proven to absorb more impact across a wider variety of temperatures than any other football helmet. The F7 features the all-new Helmet Stabilization System, which enhances performance through better fit.

# **Built for Players.**

The helmet that's best for any player is the helmet that fits him the best. Schutt helmets are legendary for their comfort and fit, thanks to features like the SUREFIT air liner. The Helmet Stabilization System frames your face and gives you a secure, "locked in" feel inside the helmet. Air flow inside the helmet is enhanced with the open sided TPU Cushions.