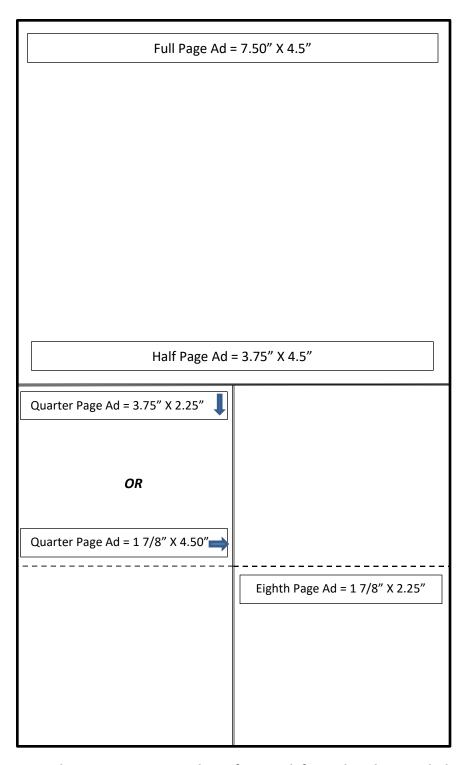

bysoprogram@gmail.com

Amount

Programs are printed in B&W

You may also submit a business card. NOTE: Digital files for business cards will create a better ad.

Cost: Back Cover (7½"h X 4½"w) - \$350.00 Full Page, inside ad (7½"h X 4½"w) - \$250.00 Half Page, inside ad (3¾"h X 4½"w) - \$150.00 Quarter Page, inside ad (3¾"h X 2¼"w) - \$85.00 \*\* Eighth Page, inside ad (1<sup>7</sup>/<sub>8</sub>"h X 2½"w) - \$65.00 #

| Contact Person  Telephone                                                                                                                                                                                                                                                                                                                                                                                                                                                                                                                                                                                                                                                                                                                                                                                         | Advertiser/ Business                                                                       |                             |                  |                     |                           |
|-------------------------------------------------------------------------------------------------------------------------------------------------------------------------------------------------------------------------------------------------------------------------------------------------------------------------------------------------------------------------------------------------------------------------------------------------------------------------------------------------------------------------------------------------------------------------------------------------------------------------------------------------------------------------------------------------------------------------------------------------------------------------------------------------------------------|--------------------------------------------------------------------------------------------|-----------------------------|------------------|---------------------|---------------------------|
| Telephone                                                                                                                                                                                                                                                                                                                                                                                                                                                                                                                                                                                                                                                                                                                                                                                                         | Address                                                                                    |                             |                  |                     |                           |
| Ad Size (please circle): Back Cover Full Page Half Page Quarter Page Eighth Page  Payment: Amount Paid Check Number Cash  Type of file being provided: File being emailed Use attached Ad or Business Card *  **Please Note: Quarter page ads may be vertical or horizontal. Horizontal dimension is 1 7/8" H X 4.50" W.  # When providing a business card for an eighth page ad, be aware this is not proportional. We will be in touch if there are questions about the best layout for your ad. Contact us at the above emails or call 607-727-2444 with any questions. Thank you.  Please mail this form, along with payment and print-ready ad by December 27, 2019 to:  **Binghamton Youth Symphony Orchestra*  **P.O. Box 1235*  **Binghamton, N.Y., 13902*  Thank you for your support!  **BYSO use only: | Contact Person                                                                             |                             |                  |                     |                           |
| Payment: Amount Paid Check Number Cash  Type of file being provided: File being emailed Use attached Ad or Business Card *  *(Digital File for business card ads works better than scanning a card)  ** Please Note: Quarter page ads may be vertical or horizontal. Horizontal dimension is 1 7/8" H X 4.50" W.  # When providing a business card for an eighth page ad, be aware this is not proportional. We will be in touch if there are questions about the best layout for your ad. Contact us at the above emails or call 607-727-2444 with any questions. Thank you.  Please mail this form, along with payment and print-ready ad by December 27, 2019 to:  Binghamton Youth Symphony Orchestra  P.O. Box 1235  Binghamton, N.Y., 13902  Thank you for your support!                                    | Telephone                                                                                  | E-N                         | /lail            |                     |                           |
| Type of file being provided: File being emailed                                                                                                                                                                                                                                                                                                                                                                                                                                                                                                                                                                                                                                                                                                                                                                   | Ad Size (please circle): Back Cover                                                        | Full Page                   | Half Page        | Quarter Page        | Eighth Page               |
| **Please Note: Quarter page ads may be vertical or horizontal. Horizontal dimension is 1 7/8" H X 4.50" W. # When providing a business card for an eighth page ad, be aware this is not proportional. We will be in touch if there are questions about the best layout for your ad. Contact us at the above emails or call 607-727-2444 with any questions. Thank you.  Please mail this form, along with payment and print-ready ad by December 27, 2019 to:  Binghamton Youth Symphony Orchestra P.O. Box 1235 Binghamton, N.Y., 13902  Thank you for your support!  BYSO use only:                                                                                                                                                                                                                             | Payment: Amount Paid                                                                       | t: Amount Paid Check Number |                  |                     |                           |
| # When providing a business card for an eighth page ad, be aware this is not proportional. We will be in touch if there are questions about the best layout for your ad. Contact us at the above emails or call 607-727-2444 with any questions. Thank you.  Please mail this form, along with payment and print-ready ad by December 27, 2019 to:  Binghamton Youth Symphony Orchestra P.O. Box 1235 Binghamton, N.Y., 13902  Thank you for your support!                                                                                                                                                                                                                                                                                                                                                        | Type of file being provided: File be                                                       | eing emailed                |                  |                     |                           |
| Binghamton Youth Symphony Orchestra P.O. Box 1235 Binghamton, N.Y., 13902 Thank you for your support!BYSO use only:                                                                                                                                                                                                                                                                                                                                                                                                                                                                                                                                                                                                                                                                                               | # When providing a business card for an eig<br>are questions about the best layout for you | thth page ad, be a          | aware this is no | ot proportional. We | will be in touch if there |
| P.O. Box 1235  Binghamton, N.Y., 13902  Thank you for your support! BYSO use only:                                                                                                                                                                                                                                                                                                                                                                                                                                                                                                                                                                                                                                                                                                                                | Please mail this form, along with pay                                                      | yment and prir              | nt-ready ad I    | oy December 27,     | 2019 to:                  |
| Thank you for your support!BYSO use only:                                                                                                                                                                                                                                                                                                                                                                                                                                                                                                                                                                                                                                                                                                                                                                         | P.O. Box 1235                                                                              | y Orchestra                 |                  |                     |                           |
| •                                                                                                                                                                                                                                                                                                                                                                                                                                                                                                                                                                                                                                                                                                                                                                                                                 | ыngnamton, N.Y., 13902                                                                     | Thank you fo                | r your supp      | ort!                |                           |
| Ad received by Date received                                                                                                                                                                                                                                                                                                                                                                                                                                                                                                                                                                                                                                                                                                                                                                                      |                                                                                            | _                           |                  |                     |                           |