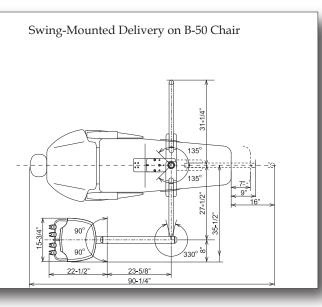

#### DIMENSIONS

Models, specifications, prices and warranty policies subject to change without notice BRH00052 REV012111

## Belmont

**Swing-Mounted Delivery Configurations** 

X-Calibur swing-mounted delivery systems meet the needs of practices that require flexibility to reposition operator set-up from the right side of the chair to the left side within seconds

### Swing-Mounted Delivery, With Clesta Light and Optional Assistant Instruments

- BDS-2570 Delivery with Clesta Light
- BDS-0050 Assistant Instrument Arm (For B-50 Chairs. Use Model BDS-0020 with B-20+ Chairs)

#### **Doctor's Control**

3 Handpiece automatic control Individual handpiece pressure adjustment Individual handpiece water adjustment Master handpiece air coolant adjustment Non-retracting water coolant with master ON/OFF Handpiece flush system 4-hole Midwest style straight gray tubing 3-way syringe Wet/Dry foot control Stainless steel tray with non-slip pad

#### **Arm System**

Balance arm with air brake Delivery swing arm with city/bottled water system Light swing arm assembly

#### Light

Clesta light with touchless ON/OFF activation 3 intensities, including composite mode setting 2600 FTC, 2000 FTC and 740 FTC illumination 5000°K "mid-day light" high setting

#### **Chair Adapter**

Chair adapter for B-20<sup>+</sup> and B-50

#### **Junction Box**

I-Box with air and water floor utilities 5' Umbilical

#### **Assistant Instruments (option)**

Rear-mounted swing arm 4-position crescent shaped instrument holder 3-way syringe, HVE and saliva ejector 1/4" water QD with outlet flow control Solids collection canister with disposable screen

BDS-2570 Swing-Mounted Delivery System with Swing-Mounted Clesta Light Shown with BDS-0050 rear-mounted assistant's instrument arm & 90-175 additional HVE options, mounted on a B-50 chair