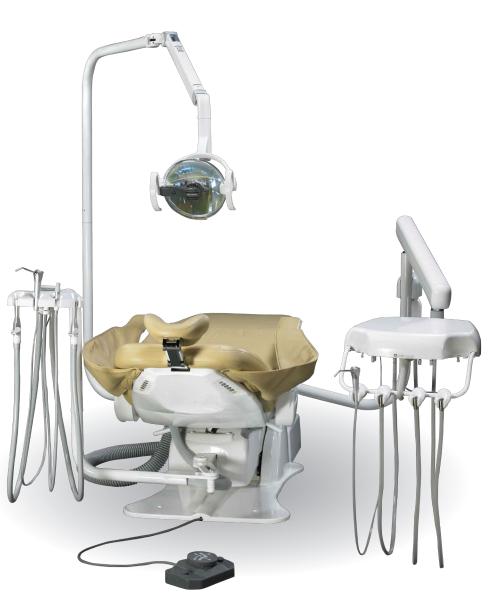

#### Swing-Mounted Delivery With Optional Assistant Instrument Arm

- BDS-2575 Delivery System
- BDS-0050 Assistant Instrument Arm (For B-50 Chairs. Use Model BDS-0020 with B-20+ Chairs)

#### **Doctor's Control**

3 Handpiece automatic control Individual handpiece pressure adjustment Individual handpiece water adjustment Master handpiece air coolant adjustment Non-retracting water coolant with master ON/OFF Handpiece flush system 4-hole Midwest style straight gray tubing 3-way syringe Wet/Dry foot control Stainless steel tray with non-slip pad

#### **Arm System**

Balance arm with air brake Delivery swing arm with city/bottled water system

#### **Chair Adapter**

Chair adapter for B-20<sup>+</sup> and B-50

#### **Junction Box**

J-Box with air and water floor utilities 5' Umbilical

#### **Assistant Instruments (option)**

Rear-mounted swing arm 4-position crescent shaped instrument holder 3-way syringe, HVE and saliva ejector 1/4" water QD with outlet flow control Solids collection canister with disposable screen

BDS-2575 Delivery System Shown with BDS-0050 assistant instrument arm option on a B-50 chair