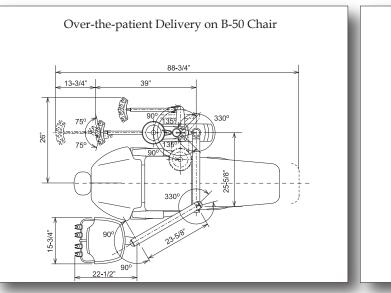

#### DIMENSIONS

Models, specifications, prices and warranty policies subject to change without notice BRH00052 REV012111

#### **Over-the-Patient Delivery, With Cuspidor**

- BDS-2500 With Assistant Instruments
- BDS-2505 Without Assistant Instruments

#### **Doctor's Control**

3 Handpiece automatic control Individual handpiece pressure adjustment Individual handpiece water adjustment Master handpiece air coolant adjustment Non-retracting water coolant with master ON/OFF Handpiece flush system 4-hole Midwest style straight gray tubing 3-way syringe Wet/Dry foot control Stainless steel tray with non-slip pad Remote toggles for cuspidor cupfill & bowl rinse

#### **Arm System**

Balance arm with air brake Horizontal arm

#### **Post Mounted Utility with Cuspidor**

Post mounted utility (PMU) side box City/bottled water system Swing-away cuspidor upper section Removable glass bowl for easy cleaning Push buttons for cupfill and bowl rinse Adjustable timed bowl rinse 1/4" Water QD with outlet flow control 1/4" Air OD Solids collection canister with disposable screen

#### Assistant Instruments

Telescoping assistant instrument arm 4-position crescent shaped instrument holder 3-way syringe, HVE and saliva ejector

#### **Chair Adapter**

Chair adapter for B-20<sup>+</sup> and B-50

#### **Junction Box**

5' umbilical I-Box with air and water floor utilities

#### Light (option)

Choose Clesta or ECO-Sys lights