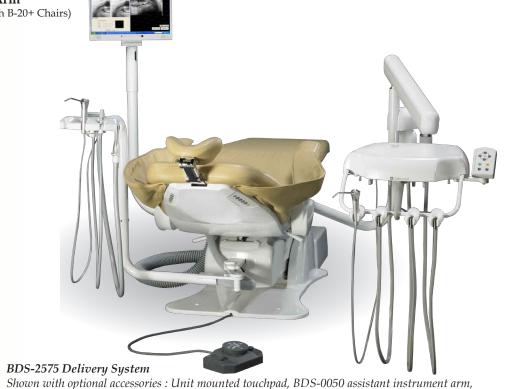

#### Swing-Mounted Delivery With Optional Assistant Instrument Arm

- BDS-2575 Delivery System
- BDS-0050 Assistant Instrument Arm (For B-50 Chairs. Use Model BDS-0020 with B-20+ Chairs)

BDS-2575 Delivery System Shown with BDS-0050 assistant instrument arm option on a B-50 chair