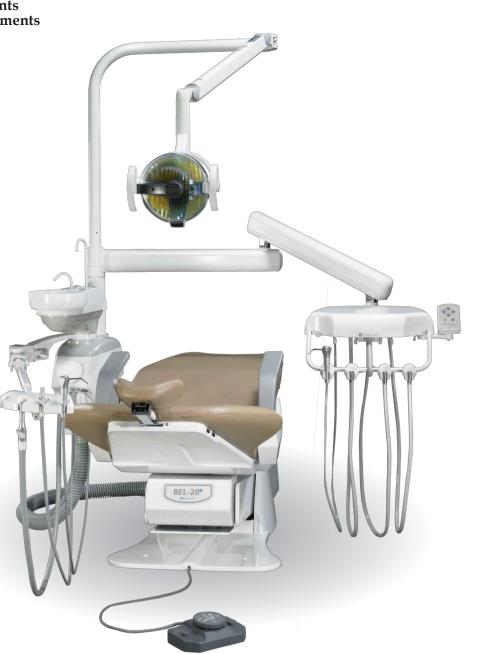

#### **Over-the-Patient Delivery, With Cuspidor**

- BDS-2500 With Assistant Instruments
- BDS-2505 Without Assistant Instruments

#### **Doctor's Control**

3 Handpiece automatic control Individual handpiece pressure adjustment Individual handpiece water adjustment Master handpiece air coolant adjustment Non-retracting water coolant with master ON/OFF Handpiece flush system 4-hole Midwest style straight gray tubing 3-way syringe Wet/Dry foot control Stainless steel tray with non-slip pad Remote toggles for cuspidor cupfill & bowl rinse

#### **Arm System**

Balance arm with air brake Horizontal arm

#### **Post Mounted Utility with Cuspidor**

Post mounted utility (PMU) side box City/bottled water system Swing-away cuspidor upper section Removable glass bowl for easy cleaning Push buttons for cupfill and bowl rinse Adjustable timed bowl rinse 1/4" Water QD with outlet flow control 1/4" Air OD Solids collection canister with disposable screen

#### Assistant Instruments

Telescoping assistant instrument arm 4-position crescent shaped instrument holder 3-way syringe, HVE and saliva ejector

#### **Chair Adapter**

Chair adapter for B-20<sup>+</sup> and B-50

#### **Junction Box**

5' umbilical I-Box with air and water floor utilities

#### Light (option)

Choose Clesta or ECO-Sys lights

#### BDS-2500 Delivery System with Cuspidor & Telescoping Assistant Instrument Arm Shown with touchpad option, BDS-2535 curved post version of Clesta light option, mounted on a $B-20^+$ chair