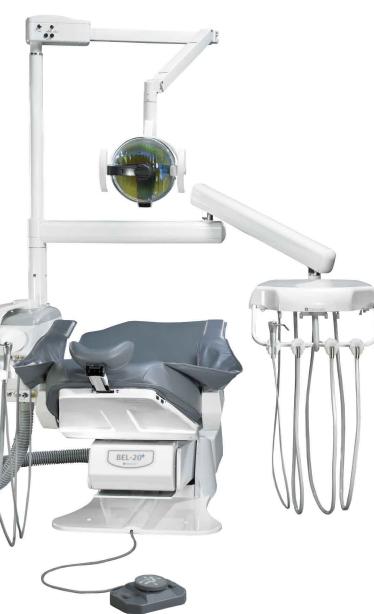

### **Over-the-Patient Delivery, Without Cuspidor**

- BDS-2510 With Assistant Instruments
- BDS-2515 Without Assistant Instruments

#### **Doctor's Control**

3 Handpiece automatic control Individual handpiece pressure adjustment Individual handpiece water adjustment Master handpiece air coolant adjustment Non-retracting water coolant with master ON/OFF Handpiece flush system 4-hole Midwest style straight gray tubing 3-way syringe Wet/Dry foot control Stainless steel tray with non-slip pad

#### **Arm System**

Balance arm with air brake Horizontal arm

#### **Post Mounted Utility**

Post mounted utility (PMU) side box City/bottled water system 1/4'' Water QD with outlet flow control 1/4" Air QD Solids collection canister with disposable screen

#### **Assistant Instruments**

Telescoping assistant instrument arm 4-position crescent shaped instrument holder 3-way syringe, HVE and saliva ejector

**Chair Adapter** Chair adapter for B-20<sup>+</sup> and B-50

**Junction Box** 5' umbilical I-Box with air and water floor utilities

Light (option) Choose Clesta or ECO-Sys lights

BDS-2510 Delivery System with Telescoping Assistant Instrument Arm (No Cuspidor) Shown with AL-511T Clesta light option and BDS0012 24" light post option, mounted on a B-20<sup>+</sup> chair