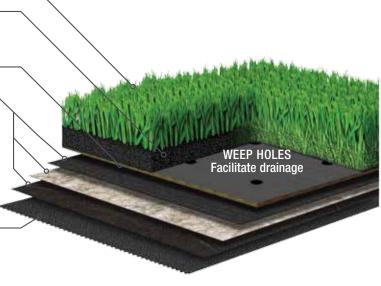

## **CROSS SECTION**

#### FIBER\*

Monofilament / slit film / thatch layer

#### INFILL

Mixture of materials (sand, rubber and/or GeoFill) to create preferred performance characteristics

#### **ULTRALOC® COMPOSITE BACKING**

#### **Primary Backing Layers**

Three layers of backing provide:

- Added UV stabilizers for an extra layer of protection
- High strength to withstand forces endured in the tufting, coating & installation process
- More than twice as dimensionally stable than the leading competitor

#### **Secondary Backing Layer**

Polyurethane backing exceeds synthetic turf tuft bind standards at 10 lb-F (min. avg.)