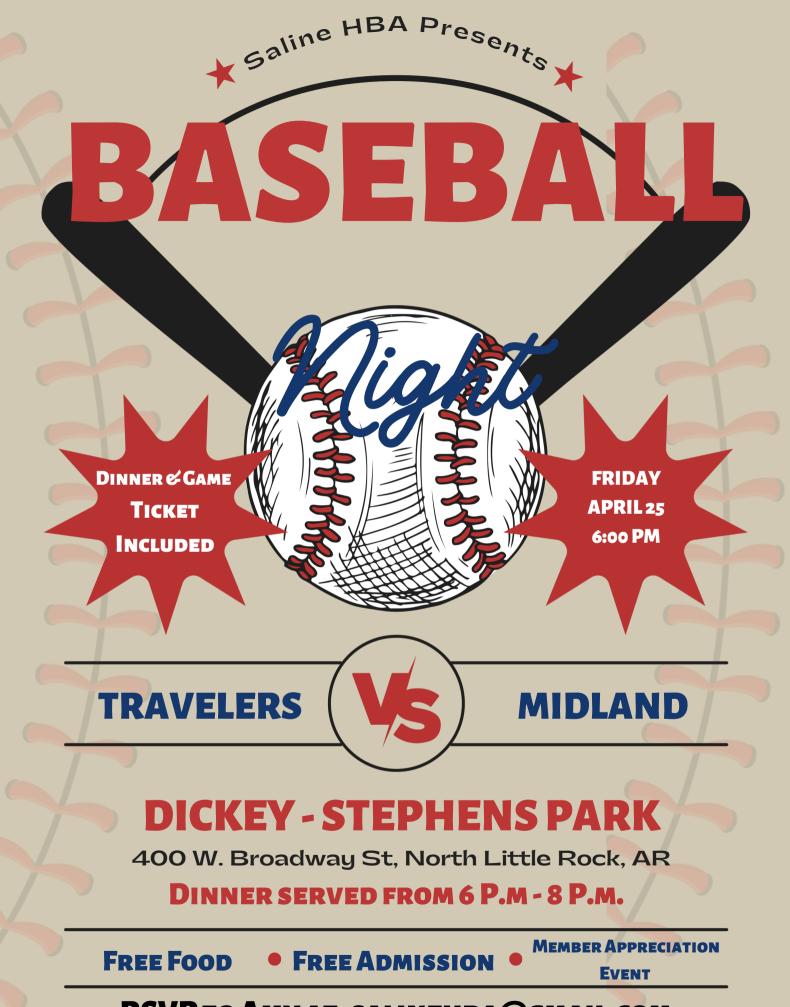

#### CALENDAR OF EVENTS

- STATE HBA MEETING
  - APRIL 9, RUSSELLVILLE -SUMMIT
- GREATER FT SMITH
  - MAY 30, MASON BARR GOLF TOURN
- NWA HBA
  - APRIL 25, 10<sup>™</sup> ANNUAL CLAY SHOOT
- SALINE HBA
  - APRIL 25 MEMBER APPRECIATION AT
    - AR TRAVELERS BALLPARK

**RSVP TO AMY AT: SALINEHBA@GMAIL.COM** 