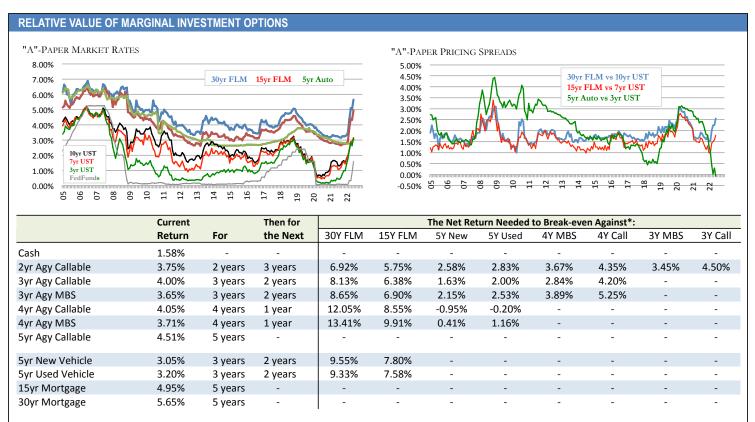

This also is relevant to vehicle loan financing where average financing rates have only increased 0.25% this year but collateral values have increased disproportionally. Year-over-year, new car prices have increased 13% and used car prices have increased 32%.

This could threaten higher LTVs in the future should any pending recession or economic decline cause current imbalances to be corrected.