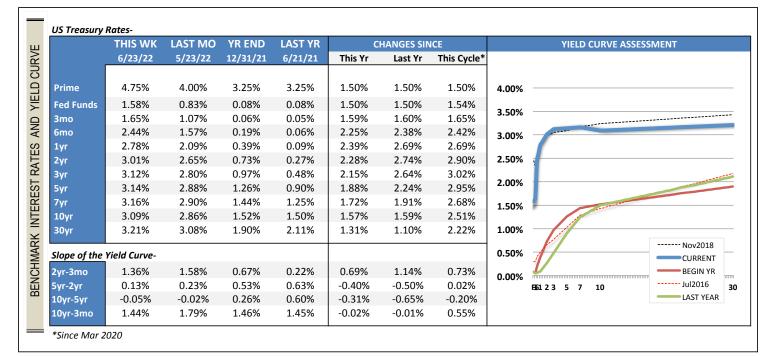

### AVERAGE CREDIT UNION RATES AND RATE SENSITIVITIES

|             | THIS WK | CHANGE | IN MARKET RA | TES SINCE | Rate Sensit | ivities Since: |
|-------------|---------|--------|--------------|-----------|-------------|----------------|
|             | 6/23/22 | YTD    | Nov18 High   | 2021 Low  | YTD         | 2020Low        |
| Classic CC  | 12.27%  | 1.29%  | 0.58%        | 1.46%     | 86%         | 97%            |
| Platinum CC | 9.66%   | 0.36%  | -0.61%       | 0.56%     | 24%         | 37%            |
| 48mo Veh    | 2.93%   | 0.25%  | -0.73%       | 0.25%     | 11%         | 9%             |
| 60mo Veh    | 3.05%   | 0.27%  | -0.72%       | 0.27%     | 13%         | 9%             |
| 72mo Veh    | 3.34%   | 0.25%  | -0.78%       | 0.25%     | 12%         | 8%             |
| HE LOC      | 4.19%   | 0.43%  | -1.37%       | 0.43%     | 29%         | 29%            |
| 10yr HE     | 4.96%   | 0.36%  | -0.56%       | 0.36%     | 19%         | 12%            |
| 15yr FRM    | 4.95%   | 2.21%  | 0.37%        | 2.29%     | 125%        | 85%            |
| 30yr FRM    | 5.65%   | 2.39%  | 0.59%        | 2.50%     | 152%        | 100%           |
|             |         |        |              |           |             |                |
| Sh Drafts   | 0.09%   | 0.04%  | -0.05%       | 0.04%     | 3%          | 3%             |
| Reg Svgs    | 0.10%   | 0.01%  | -0.09%       | 0.01%     | 1%          | 1%             |
| MMkt-10k    | 0.18%   | 0.03%  | -0.30%       | 0.03%     | 2%          | 2%             |
| MMkt-50k    | 0.25%   | 0.03%  | -0.40%       | 0.03%     | 2%          | 2%             |
|             |         |        |              |           |             |                |
| 6mo CD      | 0.33%   | 0.09%  | -0.70%       | 0.09%     | 4%          | 4%             |
| 1yr CD      | 0.49%   | 0.14%  | -1.02%       | 0.14%     | 6%          | 5%             |
| 2yr CD      | 0.65%   | 0.18%  | -1.20%       | 0.19%     | 8%          | 7%             |
| 3yr CD      | 0.82%   | 0.25%  | -1.24%       | 0.25%     | 12%         | 8%             |

| Spre         | ads Over(Under | ) US Treasury |        |
|--------------|----------------|---------------|--------|
| 4Y Vehicle   | -0.08%         | Reg Svgs      | -1.48% |
| 5Y Vehicle   | -0.07%         | 1Y CD         | -2.29% |
| 15Y Mortgage | 1.79%          | 2Y CD         | -2.36% |
| 30Y Mortgage | 2.56%          | 3Y CD         | -2.30% |