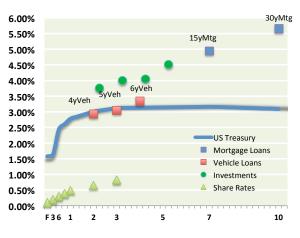

| Spre         | ads Over(Under | ) US Treasury |        |
|--------------|----------------|---------------|--------|
| 4Y Vehicle   | -0.08%         | Reg Svgs      | -1.48% |
| 5Y Vehicle   | -0.07%         | 1Y CD         | -2.29% |
| 15Y Mortgage | 1.79%          | 2Y CD         | -2.36% |
| 30Y Mortgage | 2.56%          | 3Y CD         | -2.30% |