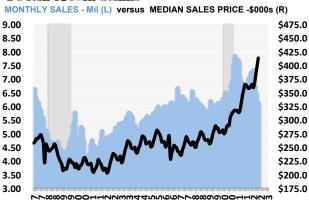

# EXISTING HOME SALES FALL IN MAY; INVENTORIES DECLINE TO 2.6 MONTH SUPPLY

Sales of existing homes in May dropped 3.4% to a seasonally adjusted annualized rate of 5.41 million units. Sales were 8.6% lower than in May 2021. April's sales were revised slightly lower as well.

This is the weakest reading since June 2020, which was during the early months of the Covid pandemic. Adjusting for that, it is the lowest since January 2020.

This reading is based on closings during the month, therefore representing contracts likely signed in March and April. During that time the average rate on the 30-year fixed mortgage rose from right around 4% to 5.5%. It is currently right around 6%.

Rising rates, along with rapid home price appreciation and continued low supply, have given affordability a triple punch. There were 1.16 million homes for sale at the end of May, an increase of 12.6% month to month but still down 4.1% from May 2021. At the current sales pace, that represents a 2.6-month supply.

Homes are selling quickly, however. Houses stayed on the market an average of just 16 days, the lowest on record for the Realtors. All-cash sales were still elevated at 25% of all sales. Investors made up 16% of all transactions, down slightly from April and from a year ago.

### STRATEGICALLY FOR CREDIT UNIONS

Supply is leanest on the lower end of the market, which is likely why activity there continues to be weaker than on the higher end. Sales of homes priced between \$100,000 and \$250,000 dropped 27% from a year ago. Sales of homes priced between \$750,000 and \$1 million were up 26%. Sales of homes priced above \$1 million surged 22% year over year.

We anticipate a further decline in home sales because the impact of higher mortgage rates are not yet fully reflected in the data.

First-time buyers made up just 27% of all transactions, down from 31% a year ago. Affordability is clearly hitting them hardest, as rents are rising as well.

With higher average prices and related mortgages rate, lenders are extending credit at marginally higher rates for elevated collateral values as average home values have entered its third year of double-digit year-over-year increases. Through March 2022, the national average home value has increased 20.6%, year-over-year.