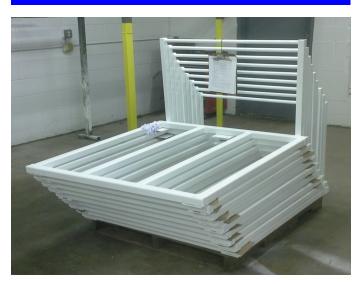

# Prototypes, Short Runs, Full Production Capabilities

Powder coated non-slip coatings

## **CAPABILITIES**

BCM is able to meet many automotive, military, and other industry standards. It is our goal to provide quality to all our customers whether it's one part or thousands. Our powder coating capabilities range from pretreatment, masking, application and packaging. We are able to process parts 5' T x 5' W x 15'L. We apply durable long lasting powder coated finishes to stampings, sheet metal components, castings and more. Coating steel, and aluminum made sub straights. With hundreds of colors available using our different powder suppliers we can apply the correct powder formulation that fits your spec or requirements.