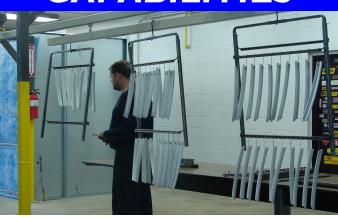

## **CAPABILITIES**

BCM is able to meet many automotive, military, and other industry standards. It is our goal to provide quality to all our customers whether it's one part or thousands. Our powder coating capabilities range from pretreatment, masking, application and packaging. We are able to process parts 5' T x 5' W x 15'L. We apply durable long lasting powder coated finishes to stampings, sheet metal components, castings and more. Coating steel, and aluminum made sub straights. With hundreds of colors available using our different powder suppliers we can apply the correct powder formulation that fits your spec or requirements.