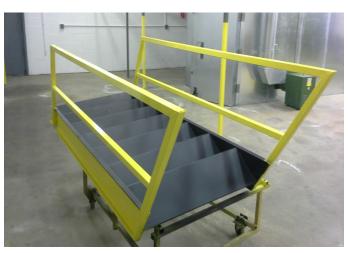

# Prototypes, Short Runs, Full Production Capabilities

Powder coated non-slip coatings

## **CAPABILITIES**

BCM is able to meet many automotive, military, and other industry standards. It is our goal to provide quality to all our customers whether it's one part or thousands. Our powder coating capabilities range from pretreatment, masking, application and packaging. We are able to process parts 5' T x 5' W x 15'L. We apply durable long lasting powder coated finishes to stampings, sheet metal components, castings and more. Coating steel, and aluminum made sub straights. With hundreds of colors available using our different powder suppliers we can apply the correct powder formulation that fits your spec or requirements.