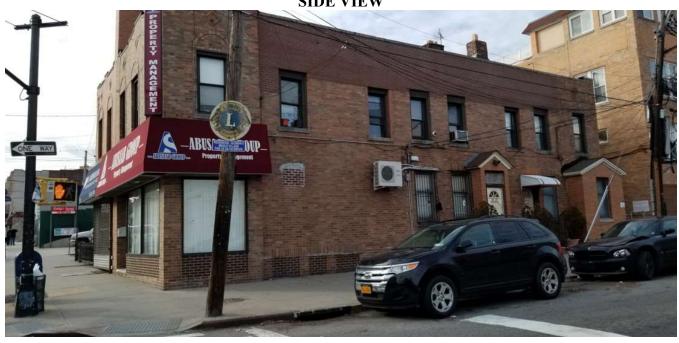

ofessional retail (with lots of windows) located on a busy street Extra benefit from 2 street frontage corner view and a bus stop next to property.

Reasonable \$3,500 per month rent (plus portion of real estate tax)

Ideal for retail or office use (various medical, insurance/insurance agency, law, hair/nail salon, etc)

Video can be seen at: https://youtu.be/IH8ArLtcu28 (Right Click on link)



The asking price for the property was based on the information given to us by the owner(s) of the property and obtained from sources we deem reliable. Because Re/Max Team cannot guarantee this information, we suggest that the purchaser(s) do their own independent study pertaining to size, zoning analysis, as well as, the proper buildable square footage allowed on these properties.



## SIDE VIEW