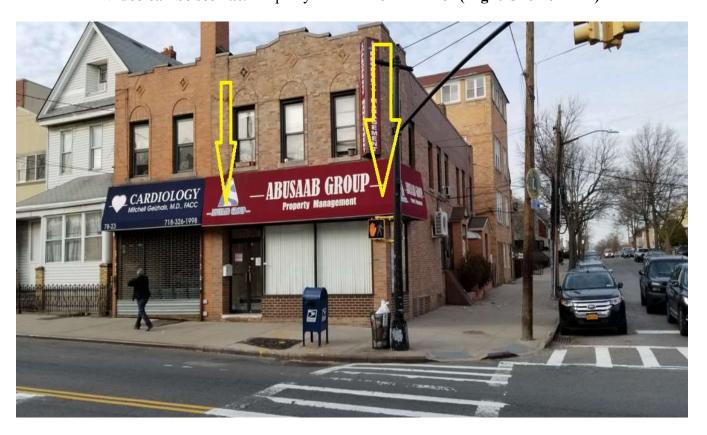

## For lease: Professional Office on a busy Metropolitan Ave 78-25 Metropolitan Ave, Middle Village, NY, 11379

(corner 79 St – Near Atlas Park Mall, CVS, TD Bank, Chase bank, and more)

1,150 NET SF professional retail (with lots of windows) located on a busy street Extra benefit from 2 street frontage corner view and a bus stop next to property.

Reasonable \$3,500 per month rent (plus portion of real estate tax)

Ideal for retail or office use (various medical, insurance/insurance agency, law, hair/nail salon, etc)

Video can be seen at: https://youtu.be/IH8ArLtcu28 (Right Click on link)