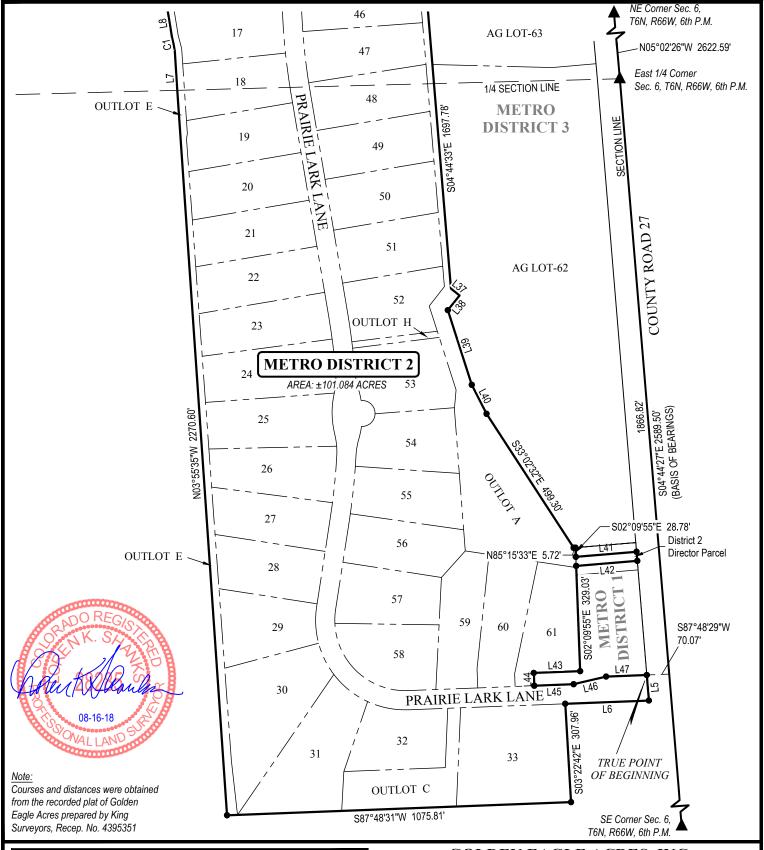

# METRO DISTRICT 2 PARCEL

UELS, LLC Corporate Office \* 85 South 200 East Vernal, UT 84078 \* (435) 789-1017

#### GOLDEN EAGLE ACRES, INC.

| DRAWN BY: C.J.C. | DATE DRAW   | /N: 01-23-17            |   |  |
|------------------|-------------|-------------------------|---|--|
| SCALE: NO SCALE  | REVISED: 08 | REVISED: 08-16-18 D.B.S |   |  |
|                  |             | 4 OF 4                  | 7 |  |

## LEGAL DESCRIPTION (CONT'D) - METRO DISTRICT 2 PARCEL:

NON-TANGENT CURVE TO THE LEFT HAVING AN ARC LENGTH OF 117.15 FEET AND A RADIUS OF 917.87 FEET AND A CHORD OF N41°14'39.00"W 117.07 FEET: N47°40'26"W 209.79 FEET: N48°52'07"W 294.22 FEET: N46°36'40"W 63.70 FEET: N43°43'37"W 84.75 FEET: N41°16'00"W 65.72 FEET: N38°32'51"W 66.28 FEET: N36°04'10"W 355.92 FEET; NON-TANGENT CURVE TO THE RIGHT HAVING AN ARC LENGTH OF 83.92 FEET AND A RADIUS OF 192.46 FEET AND A CHORD OF N23°29'32.08"W 83.26 FEET; N88°47'18"E 580.55 FEET; S01°12'10"E 99.93 FEET: NON-TANGENT CURVE TO THE LEFT HAVING AN ARC LENGTH OF 96.70 FEET AND A RADIUS OF 192.45 FEET AND A CHORD OF S21°34'36.00"E 95.69 FEET; S42°00'21"E 119.95 FEET; N67°49'48"E 426.81 FEET; N03°32'00"W 3.82 FEET: S28°08'52"E 69.10 FEET: S37°15'46"E 119.62 FEET: S40°12'54"E 114.81 FEET: S47°19'16"E 78.29 FEET; S57°45'30"E 89.99 FEET; S64°17'52"E 145.52 FEET; S62°05'45"E 117.64 FEET; S60°39'09"E 189.25 FEET; S65°40'34"E 44.92 FEET; S74°53'30"E 58.36 FEET TO THE EAST BOUNDARY OF SAID OUTLOT A; THENCE THE FOLLOWING (10) CALLS AROUND THE SAID EAST BOUNDARY OF OUTLOT A: S19°14'51"W 25.07 FEET; S54°41'45"W 171.91 FEET; S04°53'27"E 404.85 FEET; S35°15'50"E 292.20 FEET; S04°44'33"E 1697.78 FEET; S51°16'48"E 34.40 FEET; S38°43'23"W 58.63 FEET; S17°46'42"E 245.06 FEET; S26°55'53"E 101.79 FEET: S33°02'32"E 499.30 FEET TO THE SOUTHWEST CORNER OF AG LOT-62 OF SAID GOLDEN EAGLE ACRES; THENCE N85°15'33"E 5.72 FEET ALONG SOUTHERLY LINE OF SAID AG LOT-62; THENCE S02°09'55"E 28.78 FEET ALONG THE WESTERLY LINE OF DISTRICT 3 DIRECTOR PARCEL TO THE NORTHWEST CORNER OF DISTRICT 2 DIRECTOR PARCEL: THENCE N85°15'33"E 190.45 FEET ALONG THE NORTHERLY LINE OF DISTRICT 2 DIRECTOR PARCEL: THENCE S04°44'27"E 28.50 FEET ALONG THE EASTERLY LINE OF SAID DIRECTOR PARCEL; THENCE S85°15'33"W 191.73 ALONG THE SOUTHERLY LINE OF THE SAID DIRECTOR PARCEL: THENCE S02°09'55"E 329.03 FEET ALONG A WESTERLY LINE AND A WESTERLY LINE EXTENDED NORTHERLY OF SAID OUTLOT A; THENCE S87°48'29"W 144.95 FEET ALONG THE SAID WESTERLY LINE OF OUTLOT A: THENCE S02°11'31"E 40.00 FEET ALONG THE SAID WESTERLY LINE OF OUTLOT A TO THE SOUTHWEST CORNER THEREOF: THENCE N87°48'29"E 123.08 FEET ALONG THE SOUTHERLY LINE OF SAID. OUTLOT A; THENCE N76°44'57"E 104.26 FEET ALONG THE SOUTHERLY LINE OF SAID OUTLOT A; THENCE N87°48'29"E 127.16 FEET ALONG THE SOUTHERLY LINE OF SAID OUTLOT A AND OUTLOT B OF SAID GOLDEN EAGLE ACRES TO THE TRUE POINT OF BEGINNING.

THE PARCEL CONTAINS ±101.084 ACRES, MORE OR LESS.

### LEGAL DESCRIPTION - METRO DISTRICT 2 DIRECTOR PARCEL:

A PARCEL OF LAND TO BE KNOWN AS METRO DISTRICT 2 DIRECTOR PARCEL SITUATED IN PART OF SECTION 6, TOWNSHIP 6 NORTH, RANGE 66 WEST OF THE SIXTH PRINCIPAL MERIDIAN, COUNTY OF WELD, STATE OF COLORADO BEING ALL THAT PORTION OF OUTLOT A OF GOLDEN EAGLE ACRES, A SUBDIVISION RECORDED AT RECEPTION 4395351 OF THE RECORDS OF WELD COUNTY, COLORADO, DESCRIBED AS FOLLOWS:

COMMENCING AT THE EAST 1/4 CORNER OF SAID SECTION 6, FROM WHICH THE SOUTHEAST CORNER OF SAID SECTION 6 BEARS S04°44'27"E; THENCE S04°44'27"E 1505.80 FEET ALONG THE EAST LINE OF THE SOUTHEAST QUARTER OF SAID SECTION 6; THENCE S85°15'33"W 70.00 FEET TO EASTERLY LINE OF SAID OUTLOT A AND THE TRUE POINT OF BEGINNING:

THENCE N04°44'27"W 28.50 FEET ALONG THE EASTERLY LINE OF SAID OUTLOT A; THENCE S85°15'33"W 190.45 FEET; THENCE S02°09'55"E 28.53 FEET; THENCE N85°15'33"E 191.73 FEET AND THE TRUE POINT OF BEGINNING.

THE PARCEL CONTAINS ±0.125 ACRES, MORE OR LESS.