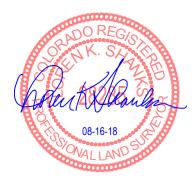

## **METRO DISTRICT 2 DIRECTOR PARCEL**

**UELS, LLC** RK Icorporate Office \* 85 South 200 East Vernal, UT 84078 \* (435) 789-1017

### GOLDEN EAGLE ACRES, INC.

| DRAWN BY: C.J.C. | DATE DRAWN: 01-23-1 | 7      |
|------------------|---------------------|--------|
| SCALE: 1"=50'    | REVISED: 08-16-18   | D.B.S. |
|                  | 10                  | F 2    |

### LEGAL DESCRIPTION - METRO DISTRICT 2 DIRECTOR PARCEL:

A PARCEL OF LAND TO BE KNOWN AS METRO DISTRICT 2 DIRECTOR PARCEL SITUATED IN PART OF SECTION 6, TOWNSHIP 6 NORTH, RANGE 66 WEST OF THE SIXTH PRINCIPAL MERIDIAN, COUNTY OF WELD, STATE OF COLORADO BEING ALL THAT PORTION OF OUTLOT A OF GOLDEN EAGLE ACRES, A SUBDIVISION RECORDED AT RECEPTION 4395351 OF THE RECORDS OF WELD COUNTY, COLORADO, DESCRIBED AS FOLLOWS:

COMMENCING AT THE EAST 1/4 CORNER OF SAID SECTION 6, FROM WHICH THE SOUTHEAST CORNER OF SAID SECTION 6 BEARS S04°44'27"E; THENCE S04°44'27"E 1505.80 FEET ALONG THE EAST LINE OF THE SOUTHEAST QUARTER OF SAID SECTION 6; THENCE S85°15'33"W 70.00 FEET TO EASTERLY LINE OF SAID OUTLOT A AND THE TRUE POINT OF BEGINNING:

THENCE N04°44'27"W 28.50 FEET ALONG THE EASTERLY LINE OF SAID OUTLOT A; THENCE S85°15'33"W 190.45 FEET; THENCE S02°09'55"E 28.53 FEET; THENCE N85°15'33"E 191.73 FEET AND THE TRUE POINT OF BEGINNING.

THE PARCEL CONTAINS ±0.125 ACRES, MORE OR LESS.