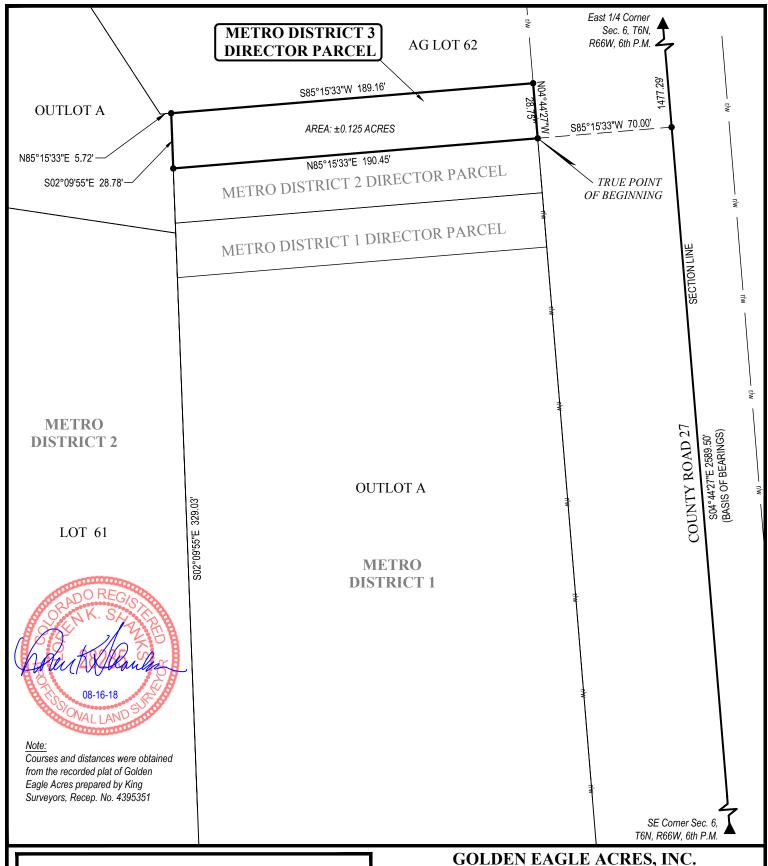

## METRO DISTRICT 3 DIRECTOR PARCEL

UELS, LLC Corporate Office \* 85 South 200 East Vernal, UT 84078 \* (435) 789-1017

| DRAWN BY: C.J.C. | DATE DRAWN: 01-23- | 17     |
|------------------|--------------------|--------|
| SCALE: 1"=50'    | REVISED: 08-16-18  | D.B.S. |
|                  | 10                 | F 2    |

### LEGAL DESCRIPTION - METRO DISTRICT 3 DIRECTOR PARCEL:

A PARCEL OF LAND TO BE KNOWN AS METRO DISTRICT 3 DIRECTOR PARCEL SITUATED IN PART OF SECTION 6, TOWNSHIP 6 NORTH, RANGE 66 WEST OF THE SIXTH PRINCIPAL MERIDIAN, COUNTY OF WELD, STATE OF COLORADO BEING ALL THAT PORTION OF OULOT A OF GOLDEN EAGLE ACRES, A SUBDIVISION RECORDED AT RECEPTION 4395351 OF THE RECORDS OF WELD COUNTY, COLORADO, DESCRIBED AS FOLLOWS:

COMMENCING AT THE EAST 1/4 CORNER OF SAID SECTION 6, FROM WHICH THE SOUTHEAST CORNER OF SAID SECTION 6 BEARS S04°44'27"E; THENCE S04°44'27"E 1477.29 FEET ALONG THE EAST LINE OF THE SOUTHEAST QUARTER OF SAID SECTION 6; THENCE S85°15'33"W 70.00 FEET TO THE EASTERLY LINE OF SAID OUTLOT A AND THE TRUE POINT OF BEGINNING;

THENCE N04°44'27"W 28.75 FEET ALONG THE EASTERLY LINE OF SAID OUTLOT A TO A NORTHERLY LINE THEREOF; THENCE S85°15'33"W 189.16 FEET ALONG THE NORTHERLY LINE OF SAID OUTLOT A; THENCE S02°09'55"E 28.78 FEET; THENCE N85°15'33"E 190.45 FEET TO THE EASTERLY LINE OF SAID OUTLOT A AND THE TRUE POINT OF BEGINNING.

THE PARCEL CONTAINS ±0.125 ACRES, MORE OR LESS.