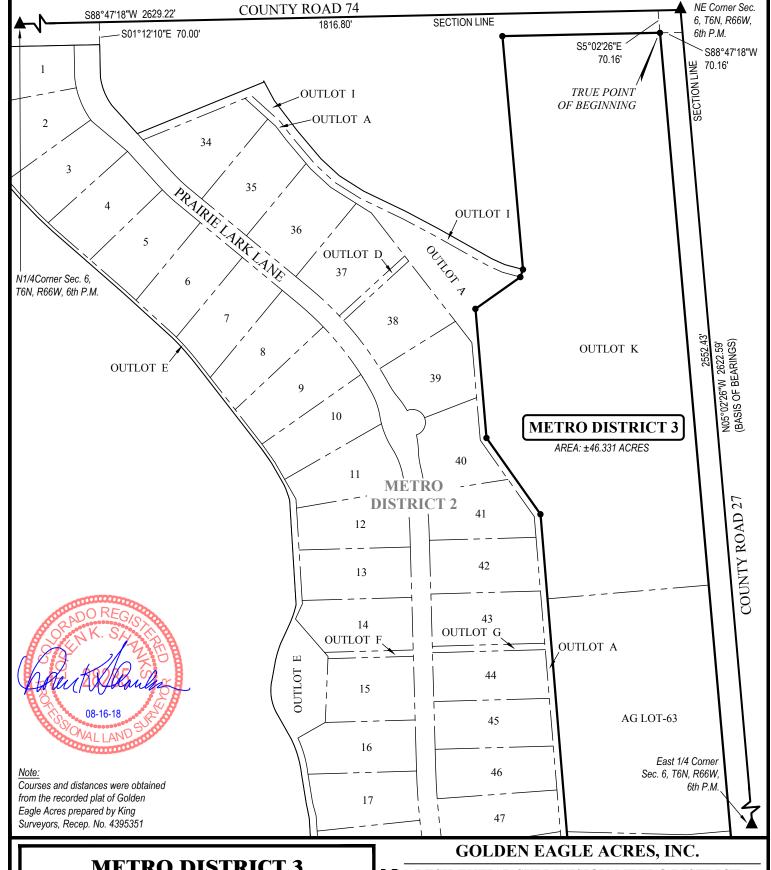

# METRO DISTRICT 3 PARCEL

**UELS, LLC** 

Corporate Office \* 85 South 200 East Vernal, UT 84078 \* (435) 789-1017

| DRAWN BY: C.J.C. | DATE DRAWN: 01-23-1 | 7      |
|------------------|---------------------|--------|
| SCALE: 1"=300'   | REVISED: 08-16-18   | D.B.S. |
|                  | 10                  | F 3    |

### LEGAL DESCRIPTION - METRO DISTRICT 3 PARCEL:

A PARCEL OF LAND TO BE KNOWN AS METRO DISTRICT 3 SITUATED IN PART OF SECTION 6, TOWNSHIP 6 NORTH, RANGE 66 WEST OF THE SIXTH PRINCIPAL MERIDIAN, COUNTY OF WELD, STATE OF COLORADO BEING OUTLOT K, AG LOT-62, AND AG LOT-63 OF GOLDEN EAGLE ACRES, A SUBDIVISION RECORDED AT RECEPTION NO. 4395351 OF THE RECORDS OF WELD COUNTY, COLORADO, DESCRIBED AS FOLLOWS:

COMMENCING AT THE EAST 1/4 CORNER OF SAID SECTION 6, FROM WHICH THE NORTHEAST CORNER OF SAID SECTION 6 BEARS N05°02'26"W; THENCE N05°02'26"W 2552.43 FEET ALONG THE EAST LINE OF THE NORTHEAST QUARTER OF SAID SECTION 6; THENCE S88°47'18"W 70.16 FEET TO THE NORTHEAST CORNER OF SAID OUTLOT K OF GOLDEN EAGLE ACRES AND THE TRUE POINT OF BEGINNING;

THE PARCEL CONTAINS ±46.456 ACRES, MORE OR LESS.