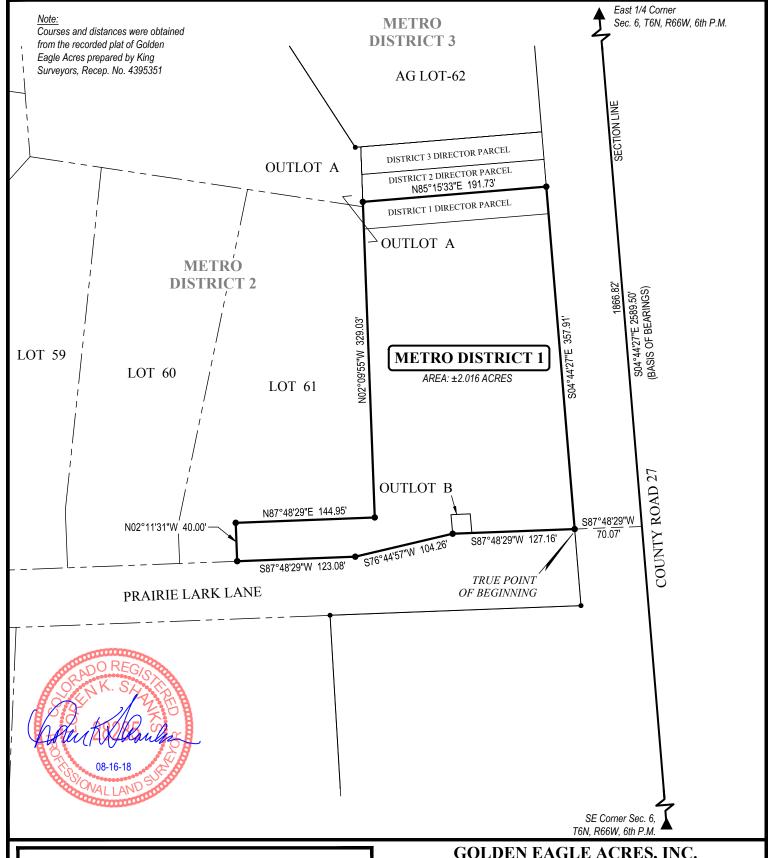

### LEGAL DESCRIPTION - METRO DISTRICT 1 PARCEL:

A PARCEL OF LAND TO BE KNOWN AS METRO DISTRICT 1 SITUATED IN PART OF SECTION 6, TOWNSHIP 6 NORTH, RANGE 66 WEST OF THE SIXTH PRINCIPAL MERIDIAN, COUNTY OF WELD, STATE OF COLORADO BEING OUTLOT B, AND ALL THAT PORTION OF OUTLOT A OF GOLDEN EAGLE ACRES, A SUBDIVISION RECORDED AT RECEPTION NO. 4395351 OF THE RECORDS OF WELD COUNTY, COLORADO, DESCRIBED AS FOLLOWS:

COMMENCING AT THE EAST 1/4 CORNER OF SAID SECTION 6, FROM WHICH THE SOUTHEAST CORNER OF SAID SECTION 6 BEARS S04°44'27"E; THENCE S04°44'27"E 1866.82 FEET ALONG THE EAST LINE OF THE SOUTHEAST QUARTER OF SAID SECTION 6; THENCE S87°48'29"W 70.07 FEET TO THE SOUTHEAST CORNER OF SAID OUTLOT A OF SAID GOLDEN EAGLE ACRES AND THE TRUE POINT OF BEGINNING;

THENCE S87°48'29"W 127.16 FEET ALONG THE SOUTHERLY LINE OF SAID OUTLOT A; THENCE S76°44'57"W 104.26 FEET ALONG A SOUTHERLY LINE OF SAID OUTLOT A; THENCE S87°48'29"W 123.08 FEET ALONG A SOUTHERLY LINE OF SAID OUTLOT A TO THE SOUTHWEST CORNER THEREOF; THENCE N02°11'31"W 40.00 FEET ALONG A WESTERLY LINE OF SAID OUTLOT A; THENCE N87°48'29"E 144.95 FEET ALONG A WESTERLY LINE OF SAID OUTLOT A; THENCE N02°09'55"W 329.03 FEET ALONG A WESTERLY LINE AND A WESTERLY LINE EXTENDED NORTHERLY OF SAID OUTLOT A TO THE SOUTHWEST CORNER OF DISTRICT 2 DIRECTOR PARCEL OF SAID GOLDEN EAGLE ACRES; THENCE N85°15'33"E 191.73 FEET ALONG THE SOUTHERLY LINE OF SAID DISTRICT 2 DIRECTOR PARCEL TO THE SOUTHEAST CORNER THEREOF; THENCE S04°44'27"E 357.91 FEET ALONG AN EASTERLY LINE OF SAID OUTLOT A TO THE TRUE POINT OF BEGINNING.

THE PARCEL CONTAINS ±1.766 ACRES, MORE OR LESS.