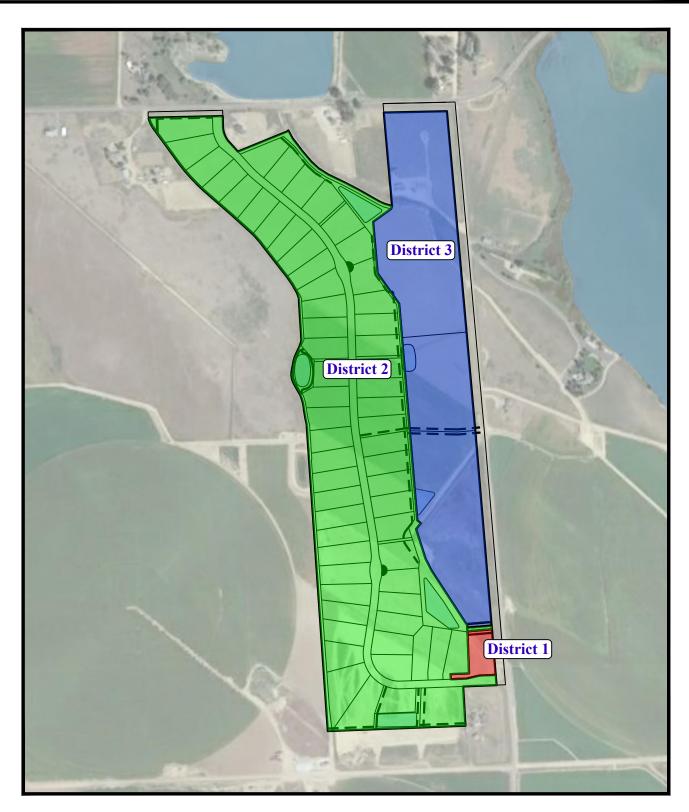

District 3, 46.456 Acres

#### GOLDEN EAGLE ACRES, INC.

RESIDENTIAL SUBDIVISION SECTION 6, T6N, R66W, 6th P.M. WELD COUNTY, COLORADO

REV: 8-15-18

UELS, LLC Corporate Office \* 85 South 200 East Vernal, UT 84078 \* (435) 789-1017

DATE DRAWN: 12-23-2016

- District 1, 1.766 Acres
- **District 2, 101.084 Acres**
- District 3, 46.456 Acres
- District 1 Director Parcel, 0.125 Acres
- District 2 Director Parcel, 0.125 Acres
  - District 3 Director Parcel, 0.125 Acres