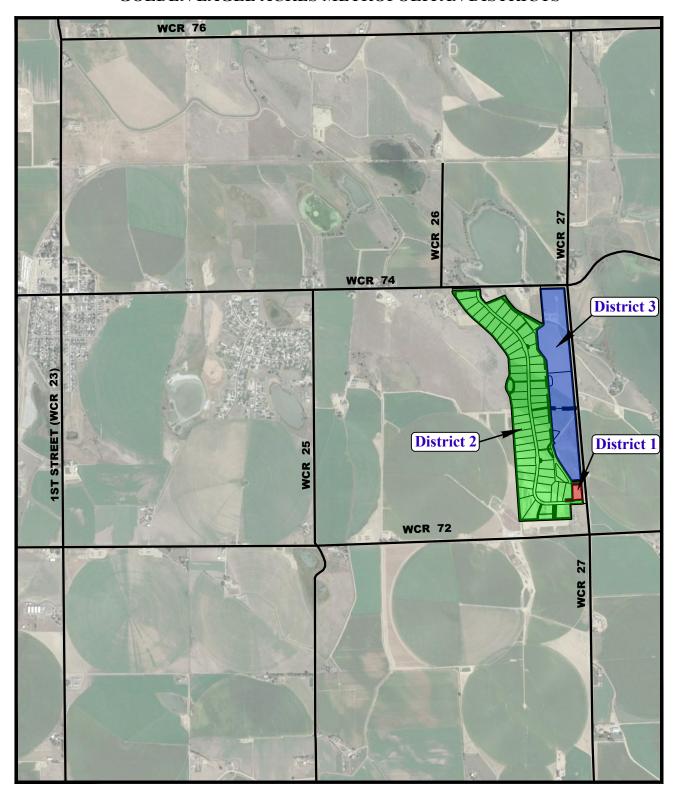

#### **VICINITY MAP**

RESIDENTIAL SUBDIVISION
SECTION 6, T6N, R66W, 6th P.M.
TOWN OF SEVERANCE
WELD COUNTY, COLORADO REV: 8-15-18

**UELS, LLC** Corporate Office \* 85 South 200 East Vernal, UT 84078 \* (435) 789-1017

| DRAWN BY: D.B.S. | DATE DRAWN: 01-23-2017 |  |
|------------------|------------------------|--|
|                  | SCALE: 1" = 2000'      |  |
|                  |                        |  |
|                  |                        |  |