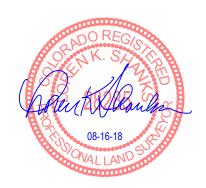

### LEGAL DESCRIPTION - METRO DISTRICT 1 DIRECTOR PARCEL:

A PARCEL OF LAND TO BE KNOWN AS METRO DISTRICT 1 DIRECTOR PARCEL SITUATED IN PART OF SECTION 6, TOWNSHIP 6 NORTH, RANGE 66 WEST OF THE SIXTH PRINCIPAL MERIDIAN, COUNTY OF WELD, STATE OF COLORADO BEING OUTLOT A OF GOLDEN EAGLE ACRES, A SUBDIVISION RECORDED AT RECEPTION 4395351 OF THE RECORDS OF WELD COUNTY, COLORADO, DESCRIBED AS FOLLOWS:

COMMENCING AT THE EAST 1/4 CORNER OF SAID SECTION 6, FROM WHICH THE SOUTHEAST CORNER OF SAID SECTION 6 BEARS S04°44'27"E; THENCE S04°44'27"E 1866.82 FEET ALONG THE EAST LINE OF THE SOUTHEAST QUARTER OF SAID SECTION 6; THENCE S87°48'29"W 70.07 FEET TO THE SOUTHEAST CORNER OF SAID OUTLOT A; THENCE N04°44'27"W 329.56 FEET ALONG THE EASTERLY LINE OF SAID OUTLOT A TO THE TRUE POINT OF BEGINNING:

THENCE N04°44'27"W 28.35 FEET ALONG THE EASTERLY LINE OF SAID OUTLOT A TO THE NORTHEAST CORNER THEREOF; THENCE S85°15'33"W 191.73 FEET ALONG THE NORTHERLY LINE OF SAID OUTLOT A TO THE NORTHWEST CORNER THEREOF; THENCE S02°09'55"E 28.38 FEET; THENCE N85°15'33"E 193.01 FEET TO THE EASTERLY LINE OF SAID OUTLOT A AND THE TRUE POINT OF BEGINNING.

THE PARCEL CONTAINS ±0.125 ACRES, MORE OR LESS.