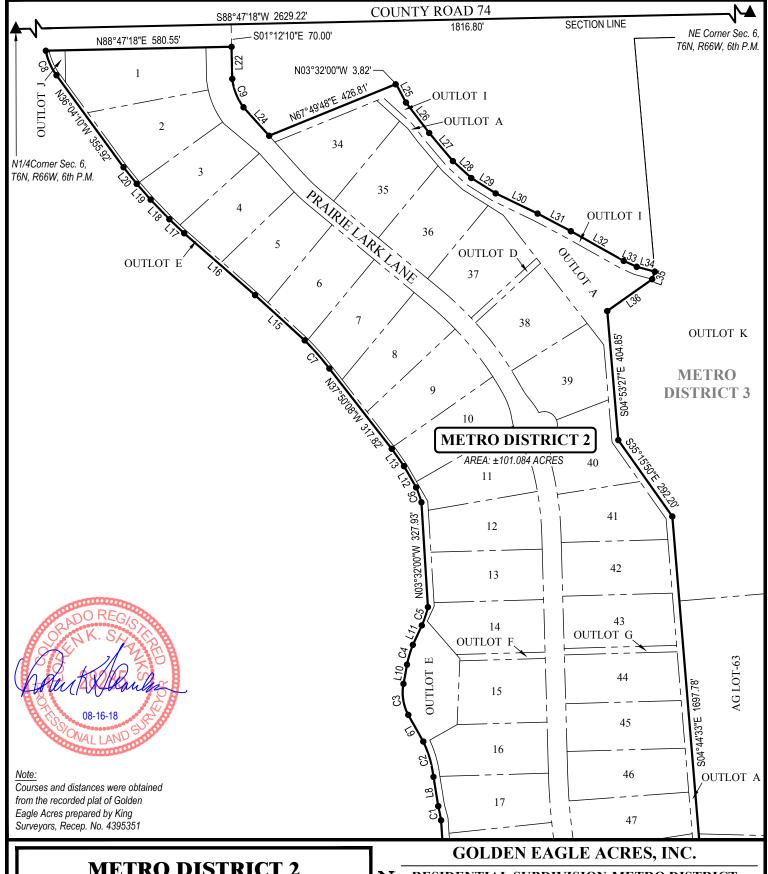

# METRO DISTRICT 2 PARCEL

UELS, LLC Corporate Office \* 85 South 200 East Vernal, UT 84078 \* (435) 789-1017

| DRAWN BY: C.J.C. | DATE DRAWN: 01-23-1       | 7      |
|------------------|---------------------------|--------|
| SCALE: 1"=300'   | <b>REVISED</b> : 08-16-18 | D.B.S. |
|                  | 10                        | F 5    |

# METRO DISTRICT 2 PARCEL

UELS, LLC Corporate Office \* 85 South 200 East Vernal, UT 84078 \* (435) 789-1017

#### GOLDEN EAGLE ACRES, INC.

| DRAWN BY: C.J.C. | DATE DRAWN: 01-23-1 | 7          |
|------------------|---------------------|------------|
| SCALE: 1"=300'   | REVISED: 08-16-18   | D.B.S.     |
|                  | 2 0                 | F <b>5</b> |

| LINE | LENGTH  | DIRECTION   |
|------|---------|-------------|
| L5   | 80.08'  | S04°44'27"E |
| L6   | 261.64' | S87°48'29"W |
| L7   | 123.19' | N03°32'00"W |
| L8   | 92,56'  | N09°12'32"W |
| L9   | 95.37'  | N29°25'35"W |
| L10  | 61.21'  | N10°25'18"E |
| L11  | 66.89'  | N24°43'05"E |
| L12  | 76.50'  | N29°47'38"W |
| L13  | 66.29'  | N35°06'59"W |
| L15  | 209.79' | N47°40'26"W |
| L16  | 294.22' | N48°52'07"W |
| L17  | 63.70'  | N46°36'40"W |
| L18  | 84.75'  | N43°43'37"W |
| L19  | 65.72'  | N41°16'00"W |
| L20  | 66.28'  | N38°32'51"W |
| L22  | 99.93'  | S01°12'10"E |
| L24  | 119.95' | S42°00'21"E |
| L25  | 69.10'  | S28°08'52"E |
| L26  | 119.62' | S37°15'46"E |
| L27  | 114.81' | S40°12'54"E |
| L28  | 78.29'  | S47°19'16"E |
| L29  | 89.99'  | S57°45'30"E |

| LINE | LENGTH  | DIRECTION   |
|------|---------|-------------|
| L30  | 145.52' | S64°17'52"E |
| L31  | 117.64' | S62°05'45"E |
| L32  | 189,25' | S60°39'09"E |
| L33  | 44.92'  | S65°40'34"E |
| L34  | 58.36'  | S74°53'30"E |
| L35  | 25.07'  | S19°14'51"W |
| L36  | 171.91' | S54°41'45"W |
| L37  | 34.40'  | S51°16'48"E |
| L38  | 58.63'  | S38°43'23"W |
| L39  | 245.06' | S17°46'42"E |
| L40  | 101,79' | S26°55'53"E |
| L41  | 190.45' | S85°15'33"W |
| L42  | 191.73' | N85°15'33"E |
| L43  | 144.95' | S87°48'29"W |
| L44  | 40.00'  | S02°11'31"E |
| L45  | 123.08' | N87°48'29"E |
| L46  | 104.26' | N76°44'57"E |
| L47  | 127.16' | N87°48'29"E |

| CURVE | LENGTH  | RADIUS  | DELTA     | CHORD BEARING  | CHORD LENGTH |
|-------|---------|---------|-----------|----------------|--------------|
| C1    | 45.18'  | 634.16' | 4°04'55"  | N11°28'48.00"W | 45.17'       |
| C2    | 115.68' | 335.92' | 19°43'52" | N16°01'17.00"W | 115.11'      |
| C3    | 100.21' | 148.76' | 38°35'54" | N8°51'00.00"W  | 98.33'       |
| C4    | 64.48'  | 366.56' | 10°04'45" | N16°31'21.00"E | 64.40'       |
| C5    | 60.46'  | 298.46' | 11°36'26" | N18°23'38.00"E | 60.36'       |
| C6    | 49.45'  | 356.19' | 7°57'16"  | N19°41'40.00"W | 49.41'       |
| C7    | 117.15' | 917.87' | 7°18'46"  | N41°14'39.00"W | 117.07'      |
| C8    | 83.92'  | 192,46' | 24°59'00" | N23°29'32.08"W | 83.26'       |
| C9    | 96.70'  | 192.45' | 28°47'26" | S21°34'36,00"E | 95.69'       |

Note:

Courses and distances were obtained from the recorded plat of Golden Eagle Acres prepared by King Surveyors, Recep. No. 4395351

### LEGAL DESCRIPTION - METRO DISTRICT 2 PARCEL:

A PARCEL OF LAND TO BE KNOWN AS METRO DISTRICT 2 SITUATED IN PART OF SECTION 6, TOWNSHIP 6 NORTH, RANGE 66 WEST OF THE SIXTH PRINCIPAL MERIDIAN, COUNTY OF WELD, STATE OF COLORADO BEING PRAIRIE LARK LANE, LOTS 1 THROUGH 61, OUTLOTS C THROUGH J, AND ALL THAT PORTION OF OUTLOT A OF GOLDEN EAGLE ACRES, A SUBDIVISION RECORDED AT RECEPTION NO. 4395351 OF THE RECORDS OF WELD COUNTY, COLORADO, DESCRIBED AS FOLLOWS:

COMMENCING AT THE EAST 1/4 CORNER OF SAID SECTION 6, FROM WHICH THE SOUTHEAST CORNER OF SAID SECTION 6 BEARS S04°44'27"E 2589.50'; THENCE S04°44'27"E 1866.82 FEET ALONG THE EAST LINE OF THE SOUTHEAST QUARTER OF SAID SECTION 6; THENCE S87°48'29"W 70.07 FEET TO THE TRUE POINT OF BEGINNING;

THENCE S04°44′27″E 80.08 FEET TO THE SOUTHEAST CORNER OF OUTLOT A AND THE BOUNDARY OF THE SAID GOLDEN EAGLE ACRES SUBDIVISION; THENCE THE FOLLOWING (44) CALLS AROUND THE SAID BOUNDARY OF GOLDEN EAGLE ACRES SUBDIVISION: S87°48′29″W 261.64 FEET; S03°22′42″E 307.96 FEET; S87°48′31″W 1075.81 FEET; N03°55′35″W 2270.60 FEET; N03°32′00″W 123.19 FEET; NON-TANGENT CURVE TO THE RIGHT HAVING AN ARC LENGTH OF 45.18 FEET AND A RADIUS OF 634.16 FEET AND A CHORD OF N11°28′48.00″W 45.17 FEET; N09°12′32″W 92.56 FEET; NON-TANGENT CURVE TO THE LEFT HAVING AN ARC LENGTH OF 115.68 FEET AND A RADIUS OF 335.92 FEET AND A CHORD OF N16°01′17.00″W 115.11 FEET; N29°25′35″W 95.37 FEET; NON-TANGENT CURVE TO THE RIGHT HAVING AN ARC LENGTH OF 100.21 FEET AND A RADIUS OF 148.76 FEET AND A CHORD OF N08°51′00.00″W 98.33 FEET; N10°25′18″E 61.21 FEET; NON-TANGENT CURVE TO THE RIGHT HAVING AN ARC LENGTH OF 64.48 FEET AND A RADIUS OF 366.56 FEET AND A CHORD OF N16°31′21.00″E 64.40 FEET; N24°43′05″E 66.89 FEET; NON-TANGENT CURVE TO THE LEFT HAVING AN ARC LENGTH OF 60.46 FEET AND A RADIUS OF 298.46 FEET AND A CHORD OF N18°23′38.00″E 60.36 FEET; N03°32′00″W 327.93 FEET; NON-TANGENT CURVE TO THE LEFT HAVING AN ARC LENGTH OF 49.45 FEET AND A RADIUS OF 356.19 FEET AND A CHORD OF N19°41′40.00″W 49.41 FEET; N29°47′38″W 76.50 FEET; N35°06′59″W 66.29 FEET; N37°50′08″W 317.82 FEET:

THE PARCEL CONTAINS ±101.084 ACRES, MORE OR LESS.