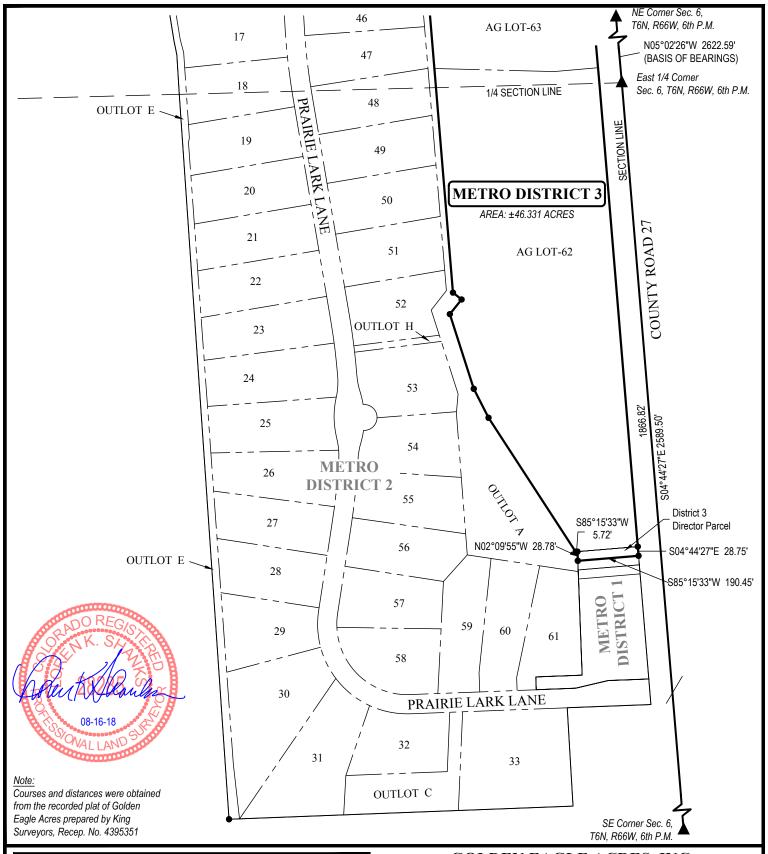

# METRO DISTRICT 3 PARCEL

UELS, LLC Corporate Office \* 85 South 200 East Vernal, UT 84078 \* (435) 789-1017

### GOLDEN EAGLE ACRES, INC.

|                  | 2.0                | F 3    |
|------------------|--------------------|--------|
| SCALE: 1"=300'   | REVISED: 08-16-18  | D.B.S. |
| DRAWN BY: C.J.C. | DATE DRAWN: 01-23- | 17     |

### LEGAL DESCRIPTION - METRO DISTRICT 3 PARCEL:

A PARCEL OF LAND TO BE KNOWN AS METRO DISTRICT 3 SITUATED IN PART OF SECTION 6, TOWNSHIP 6 NORTH, RANGE 66 WEST OF THE SIXTH PRINCIPAL MERIDIAN, COUNTY OF WELD, STATE OF COLORADO BEING OUTLOT K, AG LOT-62, AND AG LOT-63 OF GOLDEN EAGLE ACRES, A SUBDIVISION RECORDED AT RECEPTION NO. 4395351 OF THE RECORDS OF WELD COUNTY, COLORADO, DESCRIBED AS FOLLOWS: