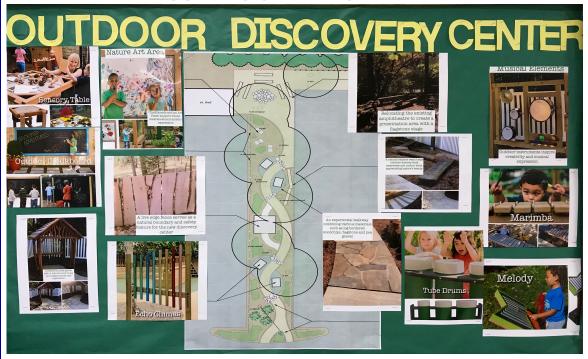

# THE OUTDOOR DISCOVERY CENTER

#### WHAT IS THE OUTDOOR DISCOVERY CENTER?

The Outdoor Discovery Center is a nature inspired outdoor learning area designed as a place for our children to explore, discover and create together while learning through outdoor play. Situated adjacent to the "tricycle lot," the center will include:

- An outdoor classroom
- ❖ A nature oasis for children to engage in imaginative play through hands-on, nature-based activities
- Elements of the discovery center are designed to promote visual and spatial awareness, inspire artistic and musical expression and nurture growing minds
- A place for children to discover, create and work together to encourage social skills, problem-solving and foster independence and self-esteem

#### WHAT ARE THE FEATURES OF THE DISCOVERY CENTER?

A sensory path derived from pea gravel will guide children through a natural oasis as they encounter the following elements along the way:

- Musical Elements (echo chimes, tube drums, marimba, melody)
- Nature Art Area (two-sided art panel, sensory table, outdoor chalkboard)
- Natural balance beam made of wood and large rocks
- Wood based gazebo
- Amphitheater for classes to meet, presentations to happen, dramatic performances and much, much more

#### TAKE A PEEK AT OUR DESIGN PLANS!