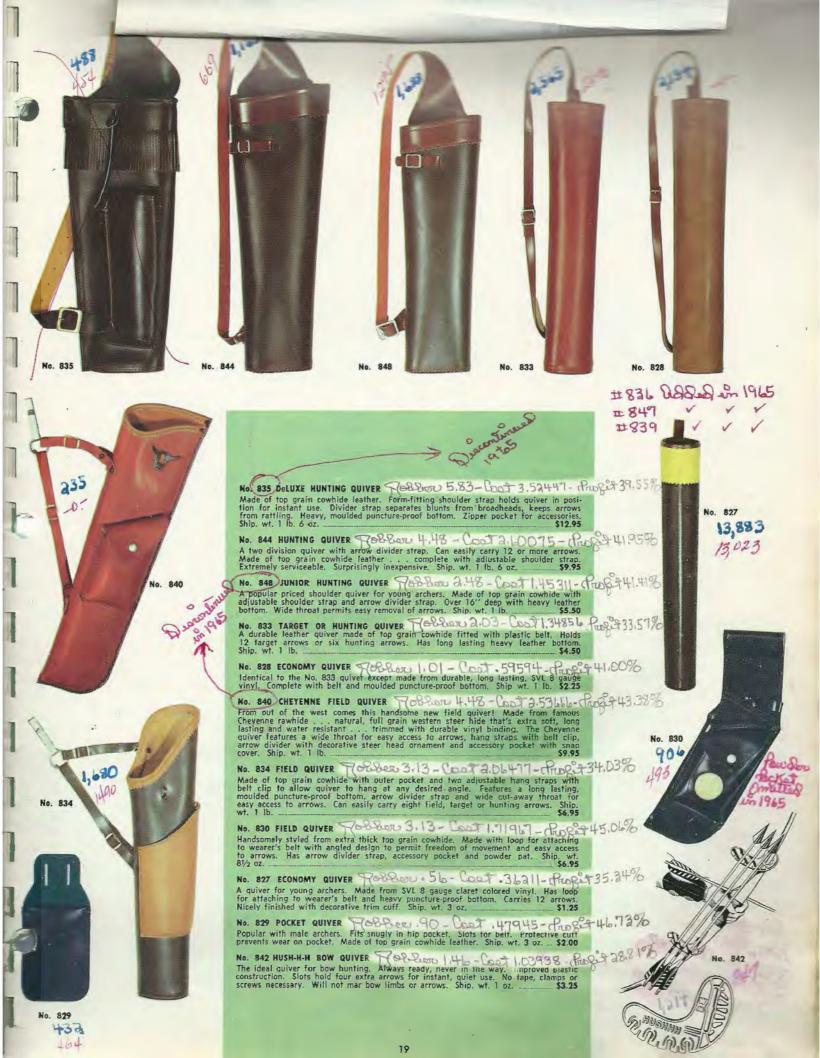

two adjustable elastic straps. Ship. wt. 1 oz. \$1.50

No. 808 ECONOMY ARMGUARD TO Revo. 45 - Cost. 33466 - Churger 25.63 %. 825 Ideal for schools and archery ranges. Made of top grain cowhide reinforced with concealed spring steel center stay. Ship. wt. 1 oz. \$1.00

No. 825 DELUXE GROUND QUIVER Robber .90-Cost .66373-Chapt 26.25% All metal construction. Small, neat and efficient. Holds arrows upright and bow horizontally. Popular with schools and clubs. Preferred by many top target archers. Has take-down feature requiring a minimum of space for storing. Ship. wt. 1/2 lb. \$2.00

No. 824 ECONOMY GROUND QUIVER TOBBER . 45 - CODT. 3 D494 - Chapt 30.24% Holds arrows upright ready for shooting. Simple, but rugged. Practical economical construction. Ship. wt. 1/2 lb. \$1.00

No. 815 1104

-0



|                | 1                   | 2     | = Ink Figure