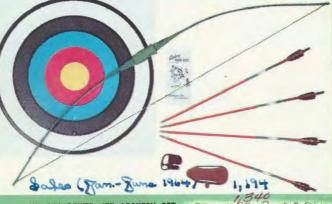

## No. 343 JET ARCHERY SET 3, 981 .

Everything for the young archer... an unbreakable fiberglas bow No. 333, in rainbow colors, 4'6" in length with sight window and moulded plastic handle section. Four 24" arrows painted full length with \$9.95

Robber 4.48-Cost 2.36975 - 170827 47.10%