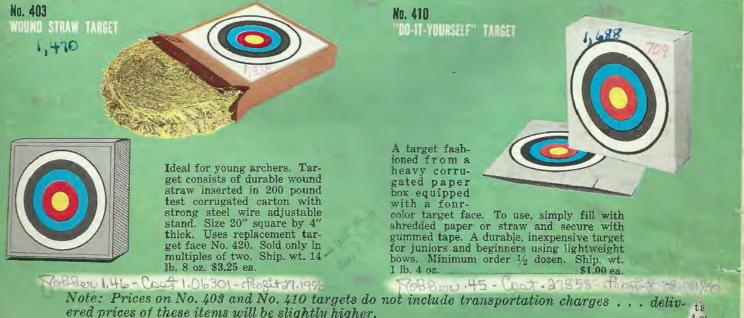

o. 411—24". Ship. wt. 6 oz. ....\$3.25



FULL COLOR ANIMAL TARGET FACES Natural, lifelike, full color animal target faces printed on heavy tag stock ... complete with scoring circles and aiming spots.

| No. 424- | -6" Squirrel Face. |
|----------|--------------------|
|          | Ship. wt. 3 oz.    |
| No. 425- | -12" Bobcat Face.  |

- Ship. wt. 1 oz.
   \$.25 ea.

   -18" Fox Face. Ship. wt. 1 oz.
   \$.30 ea.

   -24" Deer Face. Ship. wt. 3 oz.
   \$.50 ea.

   No. 426-
- No. 427-
- No. 428-Complete set of 30 animal target faces. Ship. wt. 1 lb. \$6.50

No. 431-18" Leopard Target Face on lightweight paper stock. (Same face as packed in juvenile archery sets.) Ship. wt. 1 oz. \$.10

All target faces (except No. 420 and No. 431) regulation sizes and approved by N.A.A. and N. F. A. A.



Prevents unnecessary loss and damage to target faces . . holds faces flat and firmly in place. Essential to all upto-date target and field courses. Card of four. Ship. wt. 2 oz. \$.50

No. 530 TARGET FACE PINS





\$.90 doz. St

14.98%

Usi-1

| T                  |                         |