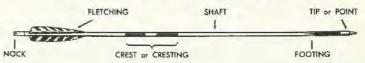

ted in the bow description.

For those whose full draw should be less or greater than the draw measurement of the bow, actual draw weight may be determined by figuring approximately two pounds per inch for each inch above or below draw measurement. For example: Should you use a 24" arrow on a bow that had been weighed at 28" and the bow weighed 48 pounds—you would actually only be drawing approximately 40 pounds. A 29" arrow used on the same bow would draw 50 pounds, etc.

#### Arrow Weight and Spine

For best results, arrows should have the proper spine or stiffness to match the weight of the bow. More flexible arrows are for lighter bows, stiffer arrows for heavier bows. Arrow weight matching is necessary for consistent accuracy, shot after shot.

#### Nomenclature of the Bow and Arrow



#### How to Order Archery Equipment

The bows, arrows and accessories described in this catalog are available at most sporting goods stores wherever quality equipment is sold. If you cannot locate a Ben Pearson dealer in your locality, please order direct.

#### When Ordering Bows

Specify catalog number, length and weight desired. All Ben Pearson bows have individual catalog numbers for each bow length. However, by stating both catalog number and length it is possible to double-check your order to avoid errors.

#### When Ordering Arrows

Specify catalog numbers, length and bow weight.

#### When Ordering Leather Goods or Accessories

Always state the catalog number of the item desired, and size (when necessary).

#### Conditions

All prices listed in the catalog are suggested retail pr