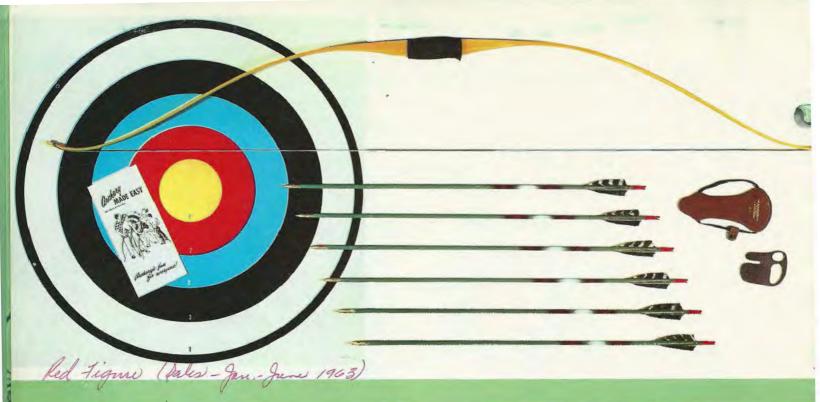

#### No. 445 PONY ARCHERY SET

111111

Hota Boro 1965 CA stop -Contante or Boro profile Jaque & ali TO - Boro profile 34:9170 - CAser Boro -

For novice archers who aspire to enjoy better archery by participating with finer equipment. The Pony Archery Set includes the popular No. 700 Pony bow with glass powered limbs and spiral wrapped grip fitted with dual arrow rests of moulded plastic . . . may be used by either right or left hand archers. Plus, six 26" Port Orford Cedar target arrows, leather armguard and finger tab, full-color 24" target face and instruction booklet "Archery Made Easy" by Ben Pearson. Available in 20, 25, 30, 35 lb. weights. Specify weight. Ship. wt. 3½ lbs. \$19.50 \$19.50