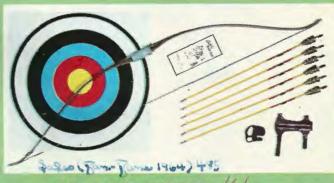

#### No. 341 JR. JET ARCHERY SET

Exciting archery fun for young boys and girls. A complete archery set with unbreakable fiberglas bow No. 331...4' in length with sight window and moulded plastic handle section. Four colorful 22" arrows fitted 

Robber 3.58 - Cost 2.20637 - Proper 38.37%

No. 346 SUPER JET ARCHERY SET 3/77

For young adults ... a complete target set containing the No. 336 5' fiberglas bow in rainbow colors with sight window and moulded plastic handle section. Six 26" arrows equipped with metal target points, spray event to when facther and plastic nodes crest, turkey feather fletching and plastic nocks. Leather armguard, finger tab, 24" full-color target face and instruction booklet "Archery Made Easy" by \$15.95