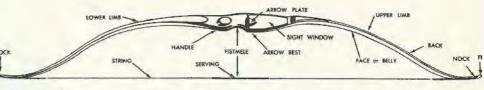

L VALUE \$152.60 Shipping weight 40 lbs.

| No. 77 Dalor Jan June            | <i>964</i> |
|----------------------------------|------------|
| DISPLAY UNIT                     |            |
|                                  | Retail     |
| Consists of following:           | Value      |
| 6 No. 340 Blister Pack sets,     |            |
|                                  | 647.70     |
| 6 No. 342 Blister Pack sets,     |            |
| \$9.95 ea.                       | 59.70      |
|                                  |            |
| 1 Gross No. 200 Arrows, \$.35 ea | 50.40      |
| 1 Gross No. 42 Arrows, \$.25 ea. | 36.00      |

TOTAL RETAIL VALUE \$193.80 Shipping weight 50 lbs.

N/C

Archery's fun for Everyone

## ENJOY ARCHERY AT ITS BEST

### with the right equipment for you...



#### How to Choose the Correct Archery Equipment

For top performance, archery equipment should be chosen so it fits you. It is not a complicated procedure. Just follow the simple steps given here (or ask for help from your Ben Pearson dealer.)

#### Arrow Length

First determine the correct arrow length for your length of draw. To do this, place a yardstick in the center of your chest and extend hands forward, with palms inward, as shown. Where fingertips touch the yardstick indicates your correct arrow length.

If fractions occur in this measurement, choose the nearest whole number. (If your measurement indicates exactly  $\frac{1}{2}$ ", you should choose the next smallest whole number.)

Note: Custom arrows are available in any fractional length desired.

Arrows are measured by the f