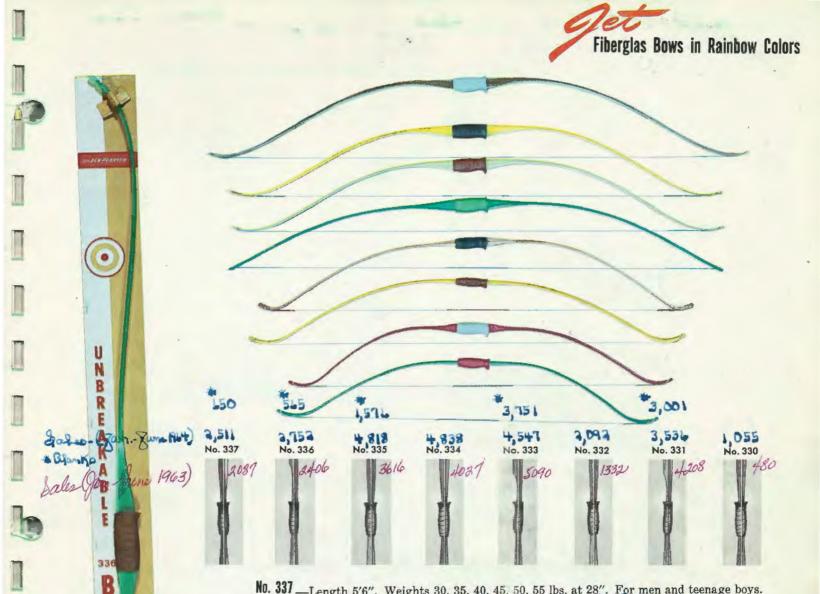

Borson 8.78 - Cost 6.55218 445 Jogue Ban - Bane 1964 Restory 13.28 - Coor 8. 21744 448 Proper 37.157% Juleo Barn - Burnes 1964+ 449 (08 Bri 17.78 - COST 10.77481 Proces 39.40%

No. 337 — Length 5'6". Weights 30, 35, 40, 45, 50, 55 lbs. at 28". For men and teenage boys. Shipping weight 2 lbs
No. 336 — Length 5'. Weights 20, 25, 30, 35, 40 lbs. at 28". Sight window. For men and women of medium height. Shipping weight 2 lbs
No. 335 — Length 5'. Weights 20, 25, 30, 35, 40, 45, 50, 55 lbs. at 28". For men and women of medium height. Shipping weight 1 lb. 8 oz and 4.000 at 28". For men and women of schools and camps. Shipping weight 1 lb. 4 oz and 4.000 at 4.0000 at 4.000 at 4.000 at 4.0000 at 4.000 at 4.000 at 4.000

#### JET FIBERGLAS BOWS ARE STRONG...WEATHER-PROOF — GUARANTEED UNBREAKABLE!

FIBERGLAS

Jet Fiberglas bows are ideal for camps, schools and beginning archers. They're built to take it! The rugged durability of Fiberglas plus a stable one-piece design makes Ben Pearson's Jet bows extremely strong and wear resistant... completely unaffected by adverse weather conditions ... guaranteed unbreakable! Each is mounted on colorful new display card especially designed for use on pegboard displayers... a neat, attractive item that's easy to display ... easy to sell!