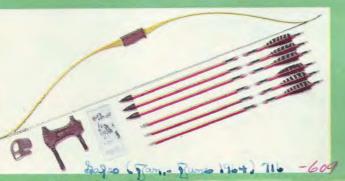

#### No. 347 STRATO JET ARCHERY SET 464

Designed for adults. Complete set includes the No. 337 🔺 Designed for adults. Complete set includes the No. 337 5'6" fiberglas bow in cowhorn color featuring semi-working recurved limbs and fitted with moulded plastic handle with dual arrow rests... may be used by either right or left hand archers. Six 28" target arrows, colorfully crested and fletched, plus leather armguard, finger tab, 24" full-color target face and "Archery Made Easy" instruction booklet. In weights 30, 35, 40 pounds. Specify weight. Ship. wt. 3 lb. 12 oz 12 oz. \$18.95