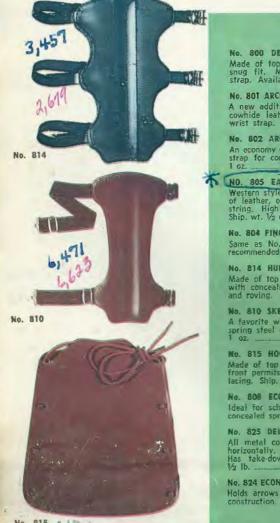

7,79 58

30

Jales (Jan - June 1964) Jales (Jan - June 1963)

No. 800

104:

quore -

No. 801

No. 800 DELUXE SHOOTING GLOVE STORE 1.13 - Cont. 62290 - Pros Made of top grain cowhide leather with elastic webbing to assure a comfortable, snug fit, Moulded finger tips give complete finger coverage. Adjustable wrist strap. Available in small, medium, large and extra large sizes. Ship. wt. 1 oz. \$2.50

No. 801 ARCHER'S GLOVE GOBLETU. 90 - COLT. 53645 - ProSt 40.39% A new addition to the Ben Pearson line of fine feather goods. Made of tap grain cowhide leather with soft, form-filting back, closed-end finger tips and adjustable wrist strap. In small, medium, large and extra large sizes. Ship. wf. I oz. \$2.00

No. 802 ARCHER'S GLOVE Restard .68 - Cost. 39396 - Property ADD .66 An economy glove of top grain cowhide with moulded finger tips and adjustable wrist strap for comfortable fit. Small, medium, large and extra large sizes. Ship. wt. 1 oz. \$1.50

No. 804 FINGER TAB Robber : 16 - COOT . 02713 - Choose 83.04% Same as No. 805 except made of single thickness top grain cowhide. Especially recommended for lightweight bows. In large and small sizes. Ship. wt. 1/2 oz. \$0.35

No. 814 HUNTING ARMGUARD TO BOTO 1.13 - Coot. 52221 - Coof. 53.7 Made of top grain cowhide with heavy duty, adjustable leather straps. Reinforced with concealed spring steel stay for added wrist protection. Designed for hunting and roving. Ship. wt. 3 oz. \$2.50

No. 810 SKELETON TYPE ARMGUARD Resource - 68 - Coot .35798 - Charge 47,36% A favorite with many archers. Top grain cowhide leather reinforced with concealed spring steel center stay. Held in place by two adjustable elastic straps. Ship. wt. 1 oz. \$1.50

No. 808 ECONOMY ARMGUARD TO Revo. 45 - Cost. 33466 - Churger 25.63 %. 825 Ideal for schools and archery ranges. Made of top grain cowhide reinforced with concealed spring steel center stay. Ship. wt. 1 oz. \$1.00

No. 825 DELUXE GROUND QUIVER Robber .90-Cost .66373-Chapt 26.25% All metal construction. Small, neat and efficient. Holds arrows upright and bow horizontally. Popular with schools and clubs. Preferred by many top target archers. Has take-down feature requiring a minimum of space for storing. Ship. wt. 1/2 lb. \$2.00

No. 824 ECONOMY GROUND QUIVER TOBBER . 45 - CODT. 3 D494 - Chapt 30.24% Holds arrows upright ready for shooting. Simple, but rugged. Practical economical construction. Ship. wt. 1/2 lb. \$1.00

No. 815 1104