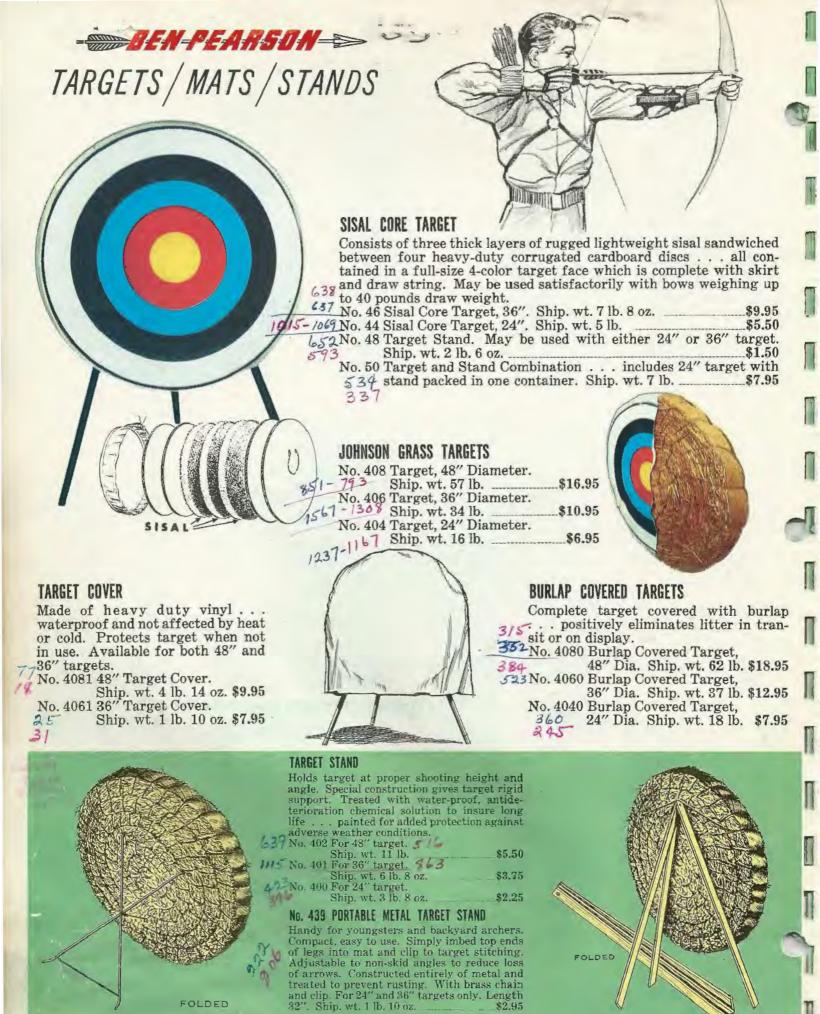

|                                  |         |

ŀ

-



FOLDED

Note: Prices on targets and stands do not include transportation charges, therefore, the deliv-ered price of these items will be slightly higher.



BLACK AND WHITE ROVING FIELD FACES On heavy tag stock. No. 472—6". Ship. wt. 3 oz. \_\_\$.55 doz. 49 No. 473—12". Ship. wt. 1 oz. \$.10 ea. No. 474—18". Ship. wt. 1 oz. \$.15 ea. No. 475—24". Ship. wt. 3 oz. \$.25 ea. 20 No. 476-Complete set of 30 faces. Ship. wt. 2 lb. \_\_\_\_\_\$3.50

#### STANDARD 4-COLOR TARGET FACES

Available on heavy tag or oil cloth . . . square or skirted-round. Please specify when ordering.

No. 419—48". Ship. wt. 12 oz. \_\_\$1.50 1.39 - 23.50% No. 418—36". Ship. wt. 8 oz. \_\_\$ .757 hp 1. .15 No. 417—24". Ship. wt. 4 oz. \_\_\$ .50 No. 421—16". Ship. wt. 2 oz. \_\_\$ .25 .00 - 6.53% SQUARE OIL CLOTH Lp