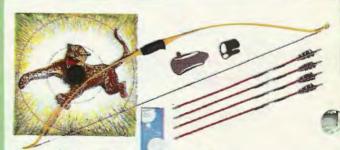

#### No. 449 COUGAR HUNTING-FIELD SET

Everything you need for bow hunting . . . a complete huuting-field archery set! Contains the durable, smooth shooting No. 706 5'4" Cougar laminated bow, featuring glass powered, recurved limbs with sight window and modified pistol grip . . . three 28" Hunting Arrows, three 28" Field Arrows, plus leather shooting glove, armguard, 24" full-color target face and "Archery Made Easy" instruction booklet. Available in 40, 45, 50, 55 lb. weights. Specify weight. Ship. wt. 6 lbs. **\$39.50** 