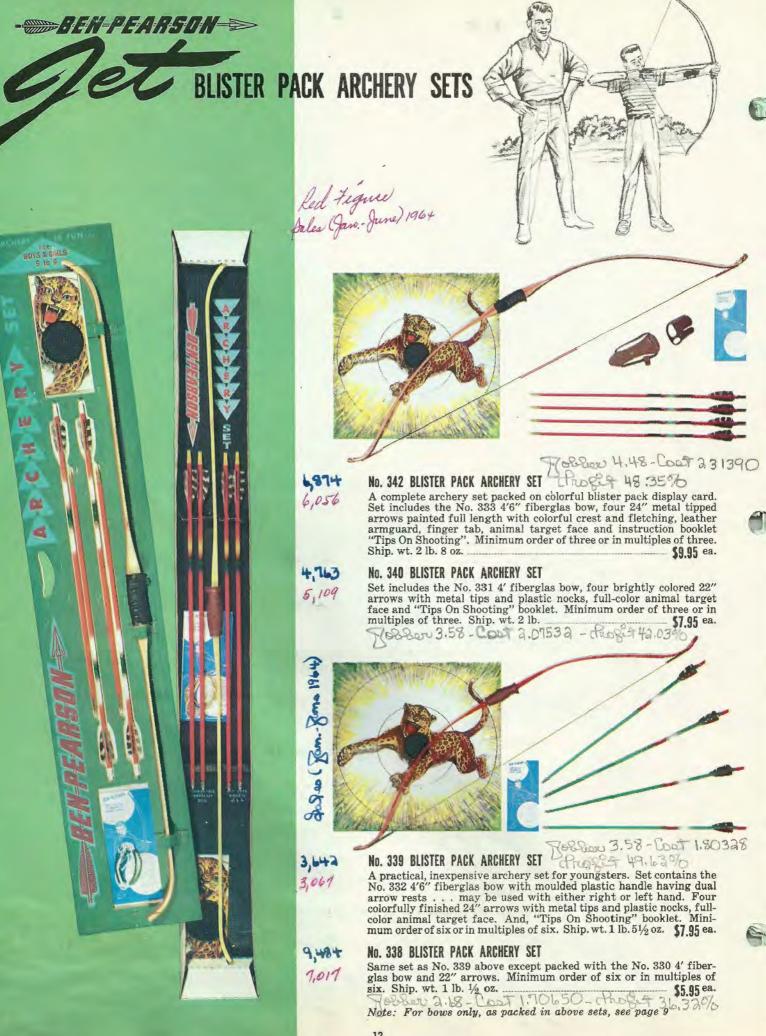

#### JET FIBERGLAS BOWS ARE STRONG...WEATHER-PROOF — GUARANTEED UNBREAKABLE!

FIBERGLAS

Jet Fiberglas bows are ideal for camps, schools and beginning archers. They're built to take it! The rugged durability of Fiberglas plus a stable one-piece design makes Ben Pearson's Jet bows extremely strong and wear resistant... completely unaffected by adverse weather conditions ... guaranteed unbreakable! Each is mounted on colorful new display card especially designed for use on pegboard displayers... a neat, attractive item that's easy to display ... easy to sell!

# ARCHERY SETS

1

1

Archery's top value. Durable, long lasting Jet fiberglas bows in complete archery sets to provide archery fun for all ages. Unaffected by weather conditions...guaranteed unbreakable! Enjoy the beauty and action of fiberglas with Jet bows and archery sets!

No. 344 POWER JET ARCHERY SET BREES 5.38-Cost 3.06457- (Proger 43.04%) First choice among teenage and women archers. A complete archery set that includes the No. 334 straight limb fiberglas bow, 5' in length, fitted with moulded plastic handle section with dual arrow rests . . . may be used by either right or left hand archers. Four 26'' metal tipped arrows painted full length, colorfully crested and fletched, plus leather arm-guard, finger tab, 24'' full-color target face and instruction booklet "Archery Made Easy" by Ben Peerson. In 25, 30, 35 pound weights. Specify weight. Ship. wt, 3 lb. 8 oz. Ship. wt. 3 lb. 8 oz. \$11.95

No. 350 DEERSLAYER HUNTING SET The Back S. 98-Cost 4.29355-the state for the set of the

state the state

No. 440 COCK ROBIN ARCHERY SET 4360 - 8962 A complete archery set for the young Robin Hood. Set features a sturdy 4' recurved hardwood bow (approximately 15 pound draw weight) with overlaid handle riser and long lasting bow string. Has four 20" arrows, colorfully fletched and crested, fitted with metal tips. Complete with quiver, full-color animal target face and instruction booklet, "Tips On Shooting" by Ben Pearson. Ship. wt. 1 lb. 8 oz. \_ \$4.95. Bow only (No. 505) ... ship wt. 12 oz. Minimum order of three or in multiples of three. sales (gan june 1964) 235 tales (gan june 1963) \$3.25 ea. No. 441 JUNIOR CHAMPION ARCHERY SET

- BEN-PEARSON->>

FAMOUS OLD HICKORY BOW - Salis Jan- June, 1964)

SETS

HICKORY ARCHERY

Jak figure

#### 5261

Provides archery fun for young boys and girls. Has a durable 41/2' recurved hardwood bow of approximately 20 pound draw weight, equipped with long lasting bow string, four colorful 22" arrows fitted with plastic nocks, metal points, select turkey feather fletching and finished with solid color shaft and attractive crest. Complete with leather armguard, finger tab, full-color animal target face and instruction booklet, "Tips 

No. 444 OLD HICKORY ARCHERY SET

Fun for teenagers! A popular set that contains the famous Old Hickory Bow ... 5' recurved hickory bow with full-view sight window, spiral wrapped grip, double loop bow string and removable, pressure sensitive, felt arrow plate and arrow rest. In addition, complete set contains four 26" arrows colorfully finished with plastic nocks and select turkey feather fletching; leather armguard, finger tab; full-color 24" target face and instruction booklet, "Archery Made Easy" by Ben Pearson. Available in 20, 25, 30 pound weights. Ship. wt. 3 lb. \$12.95

No. 500 OLD HICKORY BOW

A rugged, inexpensive bow made from well-seasoned staves of select hickory. Durable . . low in cost . . . ideal for young archers! The Old Hickory features recurved limbs with laminated tips plus a full-view sight window, with overdraw, spiral wrapped grip, double loop bow string and removable pressure sensitive felt arrow plate and arrow rest. Length 5'. Available in 20, 25, 30 pound draw weights at 10. Ship. wt. 1 lb. 4 oz. \$9.95