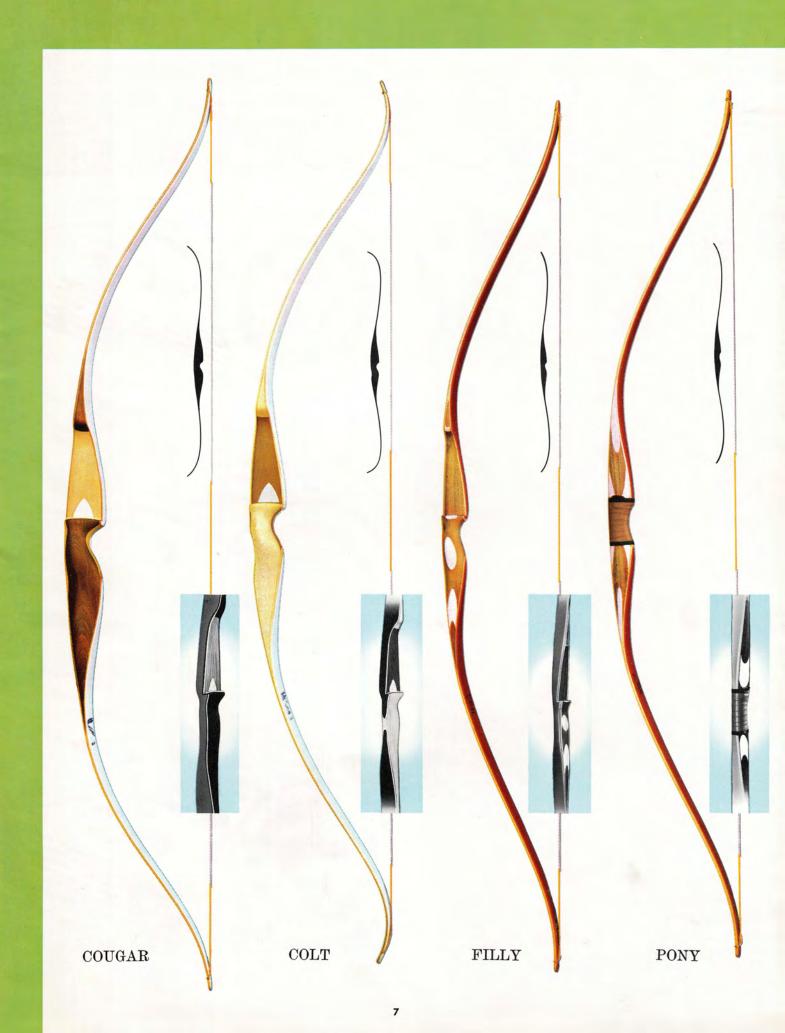

A handsome bow of durable laminated construction that is ideal for adult beginners or even accomplished archers. The Cougar provides smooth, stable performance of a quality usually found on higher priced laminated bows featuring modified recurved limbs, full-view sight window, overdraw, custom dacron bow string and modified pistol grip. Contrasting colored hardwoods in handle riser and sight window accent the bow's striking beauty and durability. 5'4'' length . . . weights 30 to 55 lbs. at 28'' (draw limit 29''). Recommended brace height: 7'' to  $7\frac{1}{2}$ ''. Specify draw weight. \$30.00

No. 706 Cougar . . . ship. wt. 3 lb.

A popular companion bow to the Cougar . . . for the perfect "his and hers" bow combination. The Colt is custom quality throughout . . . featuring contrasting colored hardwood laminates in handle riser and sight window, recurved limbs, sight window with tapered overdraw, custom bow string and modified pistol grip. 5'2" length . . . weights 20 to 55 lbs. at 28" (draw limit 28"). Recommended brace height: 61/2" to 71/2".

No. 704 Colt . . . ship. wt. 3 lb. \$30.00

Designed especially for the beginner. The Filly is dur-ably constructed of alternate colored hardwoods and fiberglas laminates . . . featuring semi-working re-curved limbs, custom bow string and sight window with arrow rest providing center shot release. 5' length... weights 20 to 45 lbs. at 28" (draw limit 28"). Recom-mended brace height:  $6\frac{1}{2}$ " to  $7\frac{1}{2}$ ". Specify draw weight

\$22.50 No. 702 Filly . . . ship. wt. 2 lb.

An inexpensive custom quality bow for young archers. The Pony features a handle riser with alternate colored hardwood laminates, glass powered limbs and spiral wrapped grip fitted with dual arrow rests of moulded plastic. May be used by either right or left hand archers. 5' length . . . weights 20 to 40 lbs. at 28" (draw limit 28"). Recommended brace height: 61/2" to 71/2". Specify draw weight.

**\$17.50** No. 700 Pony . . . ship. wt. 2 lb. ...

Note: The Cougar, Colt and Filly bows are available in left hand models at no additional charge. Allow two weeks delivery on left hand models.

Note: Bow weight increases or decreases approximately two pounds per inch of draw length above or below indicated draw length.