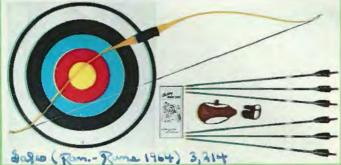

#### No. 448 FILLY ARCHERY SET

A complete archery ensemble for the more advanced beginner. Set includes the No. 702 Filly 5' laminated bow with semi-working recurved limbs, sight window and form fitting grip; six colorfully finished 26" Port Orford Cedar target arrows; leather shooting glove; armguard; quiver; 24" full-color target face and "Archery Made Easy" booklet. Available in 20, 25, 30, 35 lb, weights. Specify weight. Ship. wt. 3½ lbs. \$29.50