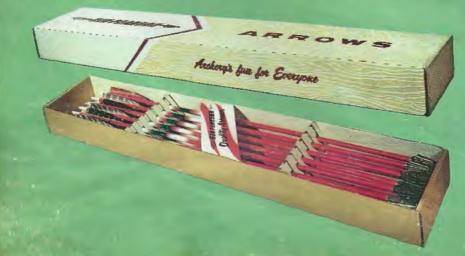

\$ 8.30

46.80

GROSS PACK

15

Archorg's fue for Everyone

CAT, NO.

BEN PEARSON->

RROWS

#### HALF-GROSS PACK

Note: All arrows in gross and half-gross display cartons are packed only one length per carton, or in our Standard Pack. Standard Pack is: Half gross — 1 doz. 23", 2 doz. 28" and 3 doz. 28", Gross — 2 doz. 24", 4 doz. 28" and 6 doz. 28". For any other assoriment, add 50 cents extra per carton. Unless other-wise specified on orders for gross and half-gross packed arrows. Standard Pack will be shipped.