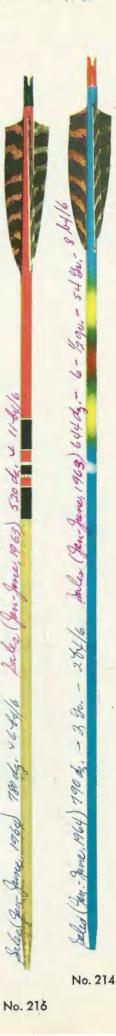

No. 216 DELUXE HUNTING ARROW ... Practically every type game to be found on the North American game trails has fallen to the swift, deadly strike of this worthy hunter! Made from only choice, hand selected Port Orford Cedar shafts that are closely matched within 5 grains and tenoned to 5 degree taper, ready for point. Finished with long spiral fletching, contrasting colored cock feather and hand brush crest. Available in 26", 27" and 28" lengths ... spined for bows weighing 40-44, 45-49, 50-54, 55-59, 60-64, 65-69, 70-75 pounds. Specify bow weight and arrow length. Ship. wt. 2 lb. Color 540-654, 56-69, 70-75 pounds. Specify bow weight and arrow

**No. 214 HUNTING ARROW**... A popular priced hunting arrow that has become the overwhelming No. 1 choice of "week-end" bow hunters throughout America! Shaft painted full length, finished with colorful spray crest and long spiral fletching... tenoned to 5 degree taper, ready for point. Available in 25" length only. Matched in spine for bows weighing 40-49, 50-60 pounds. Specify bow weight. Ship. wt. 2 lbs. Reveau 3.60 - Cost 2.23961 - Choose 37.79% **\$8.00 doz.** 