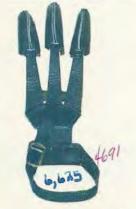

No. 814 HUNTING ARMGUARD TO BOTO 1.13 - Coot. 52221 - Coof. 53.7 Made of top grain cowhide with heavy duty, adjustable leather straps. Reinforced with concealed spring steel stay for added wrist protection. Designed for hunting and roving. Ship. wt. 3 oz. \$2.50