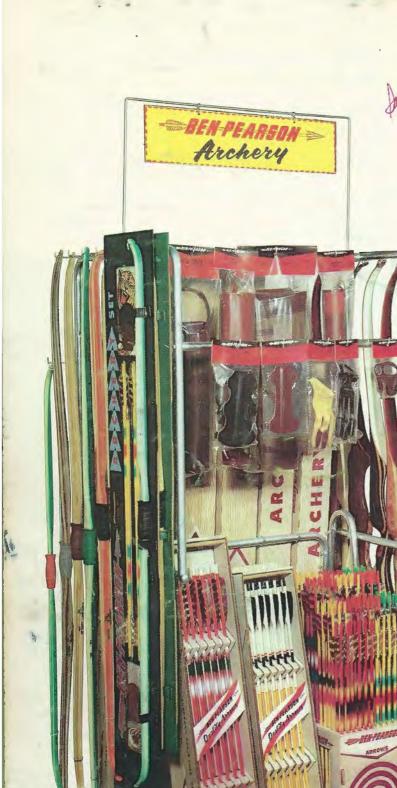

#### JET FIBERGLAS BOWS ARE STRONG...WEATHER-PROOF — GUARANTEED UNBREAKABLE!

FIBERGLAS

Jet Fiberglas bows are ideal for camps, schools and beginning archers. They're built to take it! The rugged durability of Fiberglas plus a stable one-piece design makes Ben Pearson's Jet bows extremely strong and wear resistant... completely unaffected by adverse weather conditions ... guaranteed unbreakable! Each is mounted on colorful new display card especially designed for use on pegboard displayers... a neat, attractive item that's easy to display ... easy to sell!

# ARCHERY SETS

1

1

Archery's top value. Durable, long lasting Jet fiberglas bows in complete archery sets to provide archery fun for all ages. Unaffected by weather conditions...guaranteed unbreakable! Enjoy the beauty and action of fiberglas with Jet bows and archery sets!