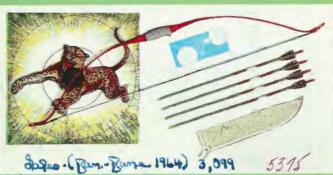

#### No. 449 COUGAR HUNTING-FIELD SET

Everything you need for bow hunting . . . a complete huuting-field archery set! Contains the durable, smooth shooting No. 706 5'4" Cougar laminated bow, featuring glass powered, recurved limbs with sight window and modified pistol grip . . . three 28" Hunting Arrows, three 28" Field Arrows, plus leather shooting glove, armguard, 24" full-color target face and "Archery Made Easy" instruction booklet. Available in 40, 45, 50, 55 lb. weights. Specify weight. Ship. wt. 6 lbs. **\$39.50** 