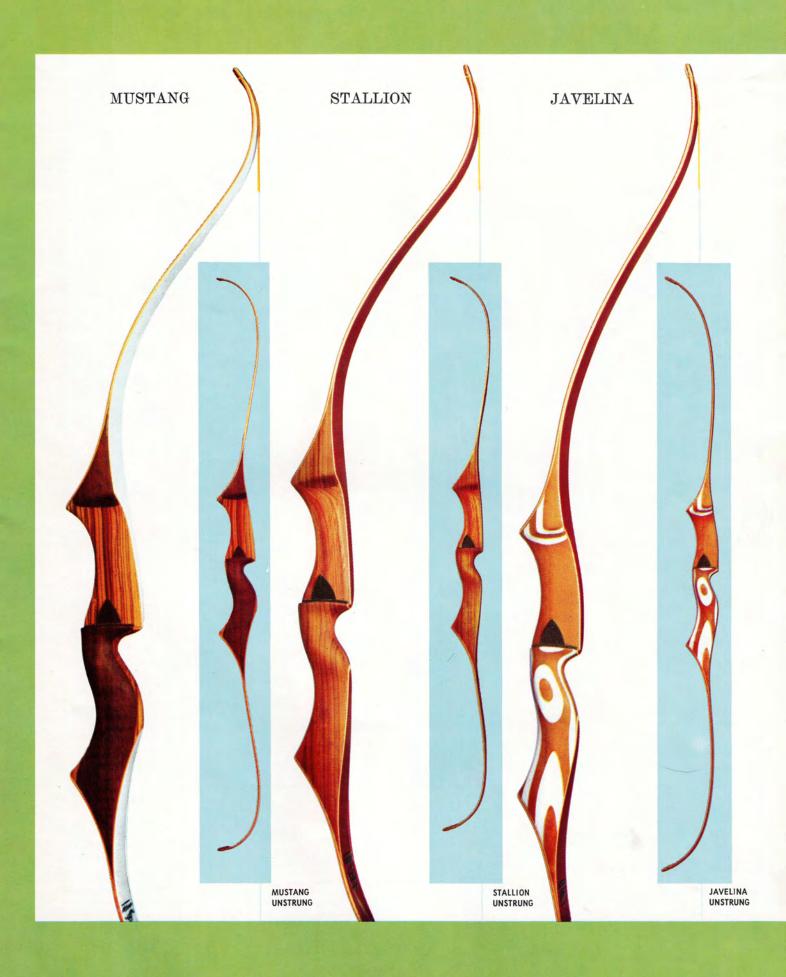

## MUISTANC

Adatie States

All game is fair game with this lethal hunter! An An game is fair game with this feith in the left in the exceptional bow designed especially for the bow hunter ... world famous for bagging prize trophies. The exciting new 1964 Mustang features the new integral stabilizer design with extra-wide, glass powered, long working recurved limbs, full-view sight window with extra wide overdraw, custom dacron bow string and pistol grip. Handle riser is fashioned from exotic hardwoods with luster finish to give lasting beauty and extended bow life. 5'4" length . . . weights 40 to 75 lbs. at 28" (draw limit 30"). Recommended brace height: 7" to  $7\frac{1}{2}$ ". Specify draw weight.

No. 716 Mustang . . . ship. wt. 4 lb. \_\_\_\_\_ \$65.00

A handsome, game-getting dynamo that struts the beauty of exotic hardwood laminates . . . gets its muscle from glass powered full-working recurved limbs. The new Stallion with integral stabilizer design gives you the speed, power and smoothness necessary for the game trails. It's compact, short in length .... weights 40 to 65 lbs. at 28" (draw limit 30"). Recom-mended brace height: 7" to 71/2". Specify draw weight.

No. 710 Stallion . . . ship. wt. 4 lb.

Popular the world over for unsurpassed performance in the medium price bow range! The rugged Javelina ... with the new look of integral stabilizer design, has incomparable smoothness and stability. A versatile hunting and field bow that features semi-working recurved limbs, full-view sight window with wide overdraw, custom dacron bow string and comfortable form-fitting grip. 5'6" length . . . weights 30 to 60 lbs. at 28" (draw limit 30"). Recommended brace height: 7" to 71/2". Specify draw weight. \$45.00 No. 708 Javelina . . . ship. wt. 4 lb.