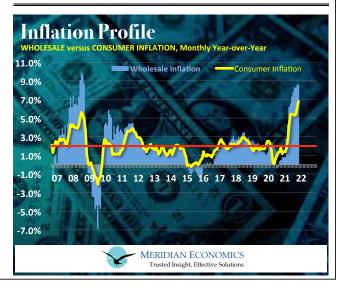

The consumer price index rose 6.8% in November from a year ago, according to a new Labor Department report released Friday, marking the fastest increase since June 1982, when inflation hit 7.1%. The CPI – which measures a bevy of goods ranging from gasoline and health care to groceries and rents - jumped 0.8% in the one-month period from October.

So-called core prices, which exclude more volatile measurements of food and energy, soared 4.9% in November from the previous year a sharp increase from October, when it rose 4.6%. It was the steepest rate since 1991.

Price increases were widespread: Energy prices jumped 3.5% in November and are up 33.3% year over year. Gasoline is a stunning 58.1% higher than it was a year ago. Food prices have also climbed 6.1% higher over the year, while used car and truck prices - a major component of the inflation increase - are up 31%.

To make matters worse, inflation at the producer level is over 8.6% and is expected to rise further to 9.1%. The disparity with consumer inflation shows manufacturers' inability to pass on their higher costs for fear of adversely impacting consumer demand - already a volatile element.

| RELEASES FOR UPCOMING WEEK:    | Projected | Previous |
|--------------------------------|-----------|----------|
| Wholesale Inflation (Nov, YoY) | 9.1%      | 8.6%     |
| Retail Sales (Nov, Annl)       | 17.5%     | 19.6%    |
| FOMC Announcement              |           |          |