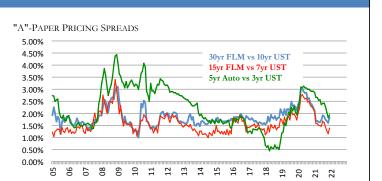

Business & Industry Consulting

et Analysis Strategic Solutions

Financial Investments

Risk Management Regu

**RESOURCES**<sup>™</sup>

**Regulatory Expert** 

|             |                    |               | AVEF               | RAGE CRE            | DIT UNION R              | ATES AND      | RATE SEN            | SITIVITY |                       |                       |                    |                      |
|-------------|--------------------|---------------|--------------------|---------------------|--------------------------|---------------|---------------------|----------|-----------------------|-----------------------|--------------------|----------------------|
|             | THIS WK<br>12/9/21 | YTD C<br>Rate | hange<br>Benchmark | Chg in Curi<br>Rate | rent Cycle*<br>Benchmark | Rate S<br>YTD | ensitivity<br>Cycle | ]        | Bmk Begin<br>12/31/20 | Mkt Begin<br>12/31/20 | Last Top<br>Nov-18 | Last Botto<br>Jul-16 |
| Classic CC  | 10.97%             | 0.14%         | 0.00%              | -0.72%              | -2.25%                   | 0%            | 32%                 |          | 3.25%                 | 10.83%                | 11.69%             | 11.39%               |
| Platinum CC | 9.27%              | 0.17%         | 0.00%              | -1.00%              | -2.25%                   | 0%            | 44%                 |          | 3.25%                 | 9.10%                 | 10.27%             | 9.09%                |
| 48mo Veh    | 2.68%              | -0.30%        | 0.43%              | -0.98%              | -2.42%                   | -70%          | 40%                 |          | 0.13%                 | 2.98%                 | 3.66%              | 2.58%                |
| 60mo Veh    | 2.79%              | -0.29%        | 0.68%              | -0.98%              | -2.20%                   | -43%          | 45%                 |          | 0.17%                 | 3.08%                 | 3.77%              | 2.68%                |
| 72mo Veh    | 3.10%              | -0.31%        | 0.74%              | -1.02%              | -2.07%                   | -42%          | 49%                 |          | 0.27%                 | 3.41%                 | 4.12%              | 3.05%                |
| HE LOC      | 3.76%              | -0.07%        | 0.00%              | -1.80%              | -2.25%                   | 0%            | 80%                 |          | 3.25%                 | 3.83%                 | 5.56%              | 4.01%                |
| 10yr HE     | 4.61%              | 0.23%         | 0.79%              | -0.91%              | -2.09%                   | 29%           | 44%                 |          | 0.36%                 | 4.38%                 | 5.52%              | 4.45%                |
| 15yr FRM    | 2.74%              | -0.10%        | 0.65%              | -1.84%              | -1.92%                   | -16%          | 96%                 |          | 0.65%                 | 2.84%                 | 4.58%              | 3.14%                |
| 30yr FRM    | 3.26%              | 0.08%         | 0.50%              | -1.80%              | -1.81%                   | 16%           | 99%                 |          | 0.93%                 | 3.18%                 | 5.06%              | 3.69%                |
| Sh Drafts   | 0.05%              | -0.04%        | -0.01%             | -0.09%              | -2.37%                   | 400%          | 4%                  |          | 0.09%                 | 0.09%                 | 0.14%              | 0.11%                |
| Reg Svgs    | 0.09%              | -0.05%        | -0.01%             | -0.10%              | -2.37%                   | 500%          | 4%                  |          | 0.09%                 | 0.14%                 | 0.19%              | 0.14%                |
| MMkt-10k    | 0.15%              | -0.04%        | -0.01%             | -0.33%              | -2.37%                   | 400%          | 14%                 |          | 0.09%                 | 0.19%                 | 0.48%              | 0.22%                |
| MMkt-50k    | 0.22%              | -0.05%        | -0.01%             | -0.43%              | -2.37%                   | 500%          | 18%                 |          | 0.09%                 | 0.27%                 | 0.65%              | 0.31%                |
| 6mo CD      | 0.24%              | -0.06%        | 0.01%              | -0.79%              | -2.42%                   | -600%         | 33%                 |          | 0.09%                 | 0.30%                 | 1.03%              | 0.34%                |
| 1yr CD      | 0.35%              | -0.09%        | 0.15%              | -1.16%              | -2.49%                   | -60%          | 47%                 |          | 0.10%                 | 0.44%                 | 1.51%              | 0.53%                |
| 2yr CD      | 0.47%              | -0.10%        | 0.43%              | -1.38%              | -2.42%                   | -23%          | 57%                 |          | 0.13%                 | 0.57%                 | 1.85%              | 0.78%                |
| 3yr CD      | 0.57%              | -0.10%        | 0.68%              | -1.49%              | -2.20%                   | -15%          | 68%                 |          | 0.17%                 | 0.67%                 | 2.06%              | 1.04%                |