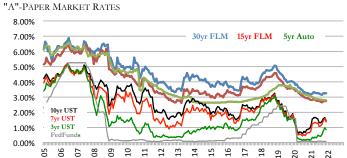

Business & Industry Consulting

et Analysis Strategic Solutions

Financial Investments

Risk Management Regu

**RESOURCES**<sup>™</sup>

**Regulatory Expert** 

|             |                    |               | AVEF               | RAGE CRE            | DIT UNION R              | ATES AND      | RATE SEN            | SITIVITY |                       |                       |                    |                      |
|-------------|--------------------|---------------|--------------------|---------------------|--------------------------|---------------|---------------------|----------|-----------------------|-----------------------|--------------------|----------------------|
|             | THIS WK<br>12/9/21 | YTD C<br>Rate | hange<br>Benchmark | Chg in Curi<br>Rate | rent Cycle*<br>Benchmark | Rate S<br>YTD | ensitivity<br>Cycle | ]        | Bmk Begin<br>12/31/20 | Mkt Begin<br>12/31/20 | Last Top<br>Nov-18 | Last Botto<br>Jul-16 |
| Classic CC  | 10.97%             | 0.14%         | 0.00%              | -0.72%              | -2.25%                   | 0%            | 32%                 |          | 3.25%                 | 10.83%                | 11.69%             | 11.39%               |
| Platinum CC | 9.27%              | 0.17%         | 0.00%              | -1.00%              | -2.25%                   | 0%            | 44%                 |          | 3.25%                 | 9.10%                 | 10.27%             | 9.09%                |
| 48mo Veh    | 2.68%              | -0.30%        | 0.43%              | -0.98%              | -2.42%                   | -70%          | 40%                 |          | 0.13%                 | 2.98%                 | 3.66%              | 2.58%                |
| 60mo Veh    | 2.79%              | -0.29%        | 0.68%              | -0.98%              | -2.20%                   | -43%          | 45%                 |          | 0.17%                 | 3.08%                 | 3.77%              | 2.68%                |
| 72mo Veh    | 3.10%              | -0.31%        | 0.74%              | -1.02%              | -2.07%                   | -42%          | 49%                 |          | 0.27%                 | 3.41%                 | 4.12%              | 3.05%                |
| HE LOC      | 3.76%              | -0.07%        | 0.00%              | -1.80%              | -2.25%                   | 0%            | 80%                 |          | 3.25%                 | 3.83%                 | 5.56%              | 4.01%                |
| 10yr HE     | 4.61%              | 0.23%         | 0.79%              | -0.91%              | -2.09%                   | 29%           | 44%                 |          | 0.36%                 | 4.38%                 | 5.52%              | 4.45%                |
| 15yr FRM    | 2.74%              | -0.10%        | 0.65%              | -1.84%              | -1.92%                   | -16%          | 96%                 |          | 0.65%                 | 2.84%                 | 4.58%              | 3.14%                |
| 30yr FRM    | 3.26%              | 0.08%         | 0.50%              | -1.80%              | -1.81%                   | 16%           | 99%                 |          | 0.93%                 | 3.18%                 | 5.06%              | 3.69%                |
| Sh Drafts   | 0.05%              | -0.04%        | -0.01%             | -0.09%              | -2.37%                   | 400%          | 4%                  |          | 0.09%                 | 0.09%                 | 0.14%              | 0.11%                |
| Reg Svgs    | 0.09%              | -0.05%        | -0.01%             | -0.10%              | -2.37%                   | 500%          | 4%                  |          | 0.09%                 | 0.14%                 | 0.19%              | 0.14%                |
| MMkt-10k    | 0.15%              | -0.04%        | -0.01%             | -0.33%              | -2.37%                   | 400%          | 14%                 |          | 0.09%                 | 0.19%                 | 0.48%              | 0.22%                |
| MMkt-50k    | 0.22%              | -0.05%        | -0.01%             | -0.43%              | -2.37%                   | 500%          | 18%                 |          | 0.09%                 | 0.27%                 | 0.65%              | 0.31%                |
| 6mo CD      | 0.24%              | -0.06%        | 0.01%              | -0.79%              | -2.42%                   | -600%         | 33%                 |          | 0.09%                 | 0.30%                 | 1.03%              | 0.34%                |
| 1yr CD      | 0.35%              | -0.09%        | 0.15%              | -1.16%              | -2.49%                   | -60%          | 47%                 |          | 0.10%                 | 0.44%                 | 1.51%              | 0.53%                |
| 2yr CD      | 0.47%              | -0.10%        | 0.43%              | -1.38%              | -2.42%                   | -23%          | 57%                 |          | 0.13%                 | 0.57%                 | 1.85%              | 0.78%                |
| 3yr CD      | 0.57%              | -0.10%        | 0.68%              | -1.49%              | -2.20%                   | -15%          | 68%                 |          | 0.17%                 | 0.67%                 | 2.06%              | 1.04%                |