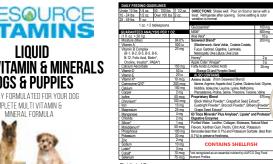

## GRAPHIC DESIGN/ARTWORK

MOCKUP

With virtually every move that we make, our joints are being stressed. The same is true for your dog. LifeSource Vitamins Glucosamine for Dogs provides a fast and convenient way to replenish joint tissues and promote normal movement while protecting their healthy cartilage from potential future damage. To increase absorption and functionality, we've added ultra-purified MSM to provide the purest form of sulfur needed for structural integrity of joint cartilage.

Pets are family members too, and we know how Pets are family members too, and we know how important it is for everyone in your family to be healthy. Young or old, big or small, this dos supplement is shown to absorb more quickly and efficiently than pills or tablets, offering faster results. Just mix in their food, water or undiluted for the long-term mobility and health of your dog.