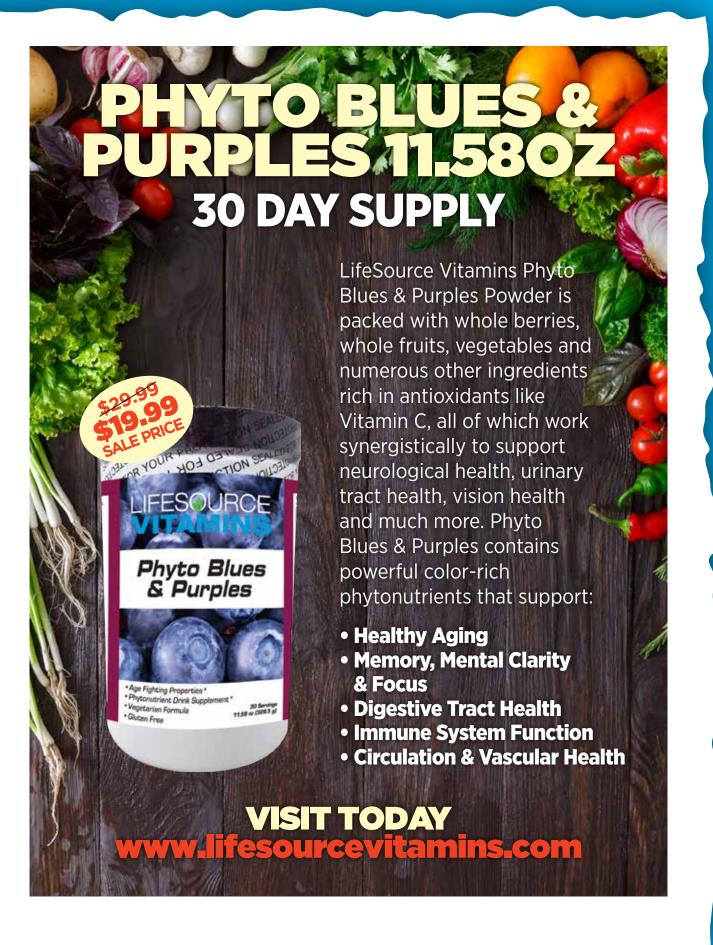

## GRAPHIC DESIGN/ARTWORK

MOCKUP

With virtually every move that we make, our joints are being stressed. The same is true for your dog. LifeSource Vitamins Glucosamine for Dogs provides a fast and convenient way to replenish joint tissues and promote normal movement while protecting their healthy cartilage from potential future damage. To increase absorption and functionality, we've added ultra-purified MSM to provide the purest form of sulfur needed for structural integrity of joint cartilage.

Pets are family members too, and we know how Pets are family members too, and we know how important it is for everyone in your family to be healthy. Young or old, big or small, this dos supplement is shown to absorb more quickly and efficiently than pills or tablets, offering faster results. Just mix in their food, water or undiluted for the long-term mobility and health of your dog.