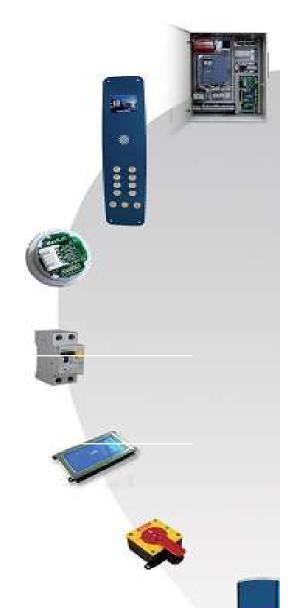

#### Controllers

#### Complete Lifts

Control boards developed from our R&D staff, and manufactured in Italy.
We are able to offer every solution for every lift.

Exporting our electronics all over the world, we improve day by day our boards becoming protagonists in each market.

Movilift today offers a complete prewired solution using the best components from the market.

A smart prewiring helps you in cost saving and times.

We can also study mixed prewired solutions (serial & wiring) according to your needings.

Power

Lift is subjected to maintenance during the years.

Movilift can supply also Drivers, Power suppliers, and more, not only with a complete package but also in spare parts.

We always pay attention to the quality of our components and give you our after sale service at any time.

With a manufacturing capacity of more than 3000 controllers per year, Movilift addresses its know-how to its partners, in a reliable and professional manner.

Our production department is able to produce any kind of controller, using our control boards and adopting the latest technologies (Can-Bus), or proposing wire per wire solutions.

#### ALADINO

Aladino is the smartest access controller developed by Movilift.

Biometric (fingerprint)

Badge reader

Keypad code

Web connected: You can monitor the lift travels number, and add / block users remotely