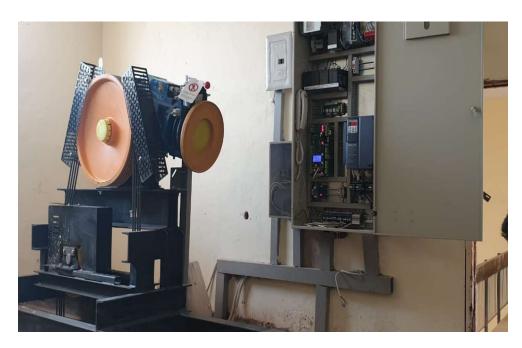

With a manufacturing capacity of more than 3000 controllers per year, Movilift addresses its know-how to its partners, in a reliable and professional manner.

Our production department is able to produce any kind of controller, using our control boards and adopting the latest technologies (Can-Bus), or proposing wire per wire solutions.