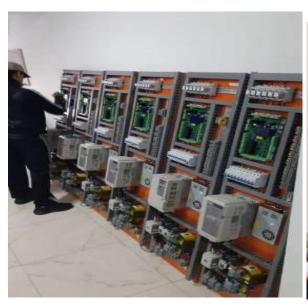

#### Complete Lifts

Control boards developed from our R&D staff, and manufactured in Italy.
We are able to offer every solution for every lift.

Exporting our electronics all over the world, we improve day by day our boards becoming protagonists in each market.

Movilift today offers a complete prewired solution using the best components from the market.

A smart prewiring helps you in cost saving and times.

We can also study mixed prewired solutions (serial & wiring) according to your needings.