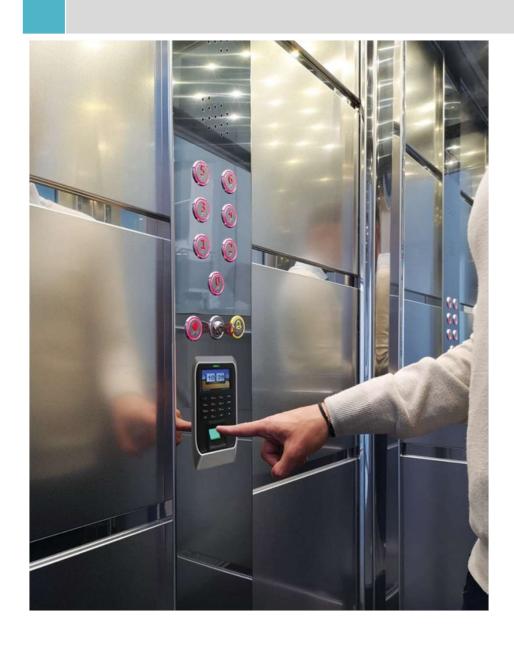

#### ALADINO

Aladino is the smartest access controller developed by Movilift.

Biometric (fingerprint)

Badge reader

Keypad code

Web connected: You can monitor the lift travels number, and add / block users remotely