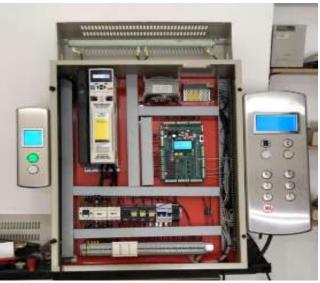

#### ALADINO

Aladino is the smartest access controller developed by Movilift.

Biometric (fingerprint)

Badge reader

Keypad code

Web connected: You can monitor the lift travels number, and add / block users remotely