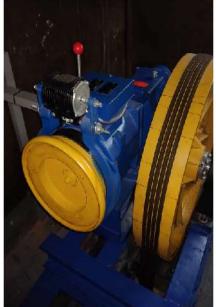

It works by Traction or PM motor.

Speed variations are possible to can optimize energy consumption.

It works when grid power is off.

All details about Energy Consumption are available on terminal

go the way oleshote