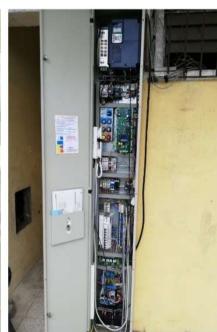

#### Controllers

With a manufacturing capacity of more than 3000 controllers per year, Movilift addresses its know-how to its partners, in a reliable and professional manner.

Our production department is able to produce any kind of controller, using our control boards and adopting the latest technologies (Can-Bus), or proposing wire per wire solutions.