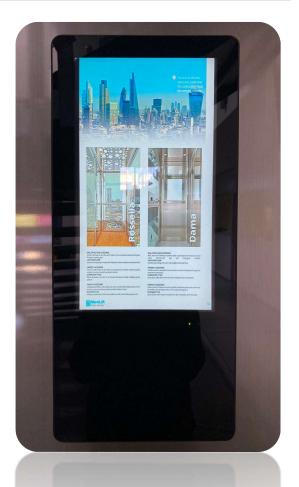

# Residential lift: DIVAS

100% Made in Italy, suitable for any type of architectural context.

It is distinguished by its silence, reliability, safety and ease of installation.

Divas is a safe elevator, in case of interruption of the mains supply, the machine automatically returns to the lowest floor.