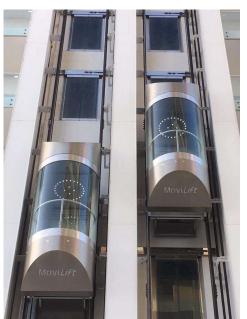

# Residential lift: DIVAS

100% Made in Italy, suitable for any type of architectural context.

It is distinguished by its silence, reliability, safety and ease of installation.

Divas is a safe elevator, in case of interruption of the mains supply, the machine automatically returns to the lowest floor.