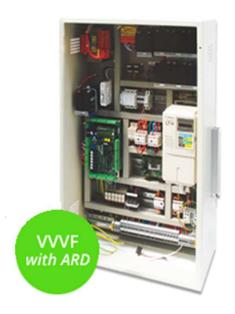

With a manufacturing capacity of more than 3000 controllers per year, Movilift addresses its know-how to its partners, in a reliable and professional manner.

Our production department is able to produce any kind of controller, using our control boards and adopting the latest technologies (Can-Bus), or proposing wire per wire solutions.