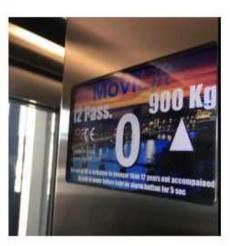

#### ALADINO

Aladino is the smartest access controller developed by Movilift.

Biometric (fingerprint)

Badge reader

Keypad code

Web connected: You can monitor the lift travels number, and add / block users remotely