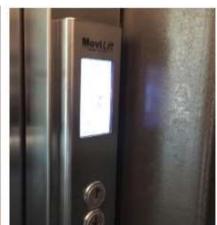

#### ALADINO

Aladino is the smartest access controller developed by Movilift.

Biometric (fingerprint)

Badge reader

Keypad code

Web connected: You can monitor the lift travels number, and add / block users remotely