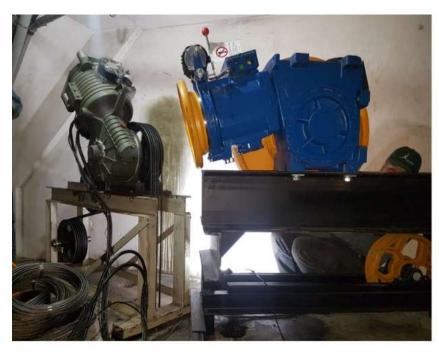

With a manufacturing capacity of more than 3000 controllers per year, Movilift addresses its know-how to its partners, in a reliable and professional manner.

Our production department is able to produce any kind of controller, using our control boards and adopting the latest technologies (Can-Bus), or proposing wire per wire solutions.