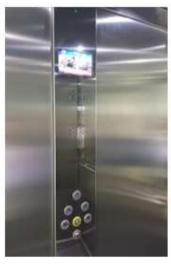

#### AQUARIUS

#### **AQUARIUS IS DESIGNED FOR**

#### ALADINO

Aladino is the smartest access controller developed by Movilift.

Biometric (fingerprint)

Badge reader

Keypad code

Web connected: You can monitor the lift travels number, and add / block users remotely