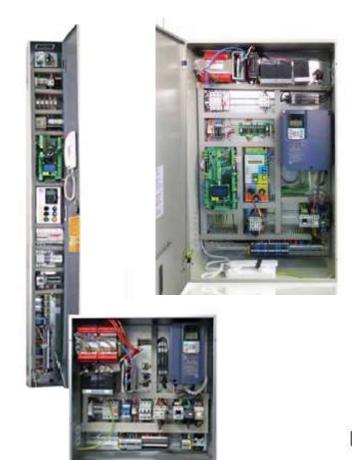

#### Controllers

#### Complete Lifts

Control boards developed from our R&D staff, and manufactured in Italy.
We are able to offer every solution for every lift.

Exporting our electronics all over the world, we improve day by day our boards becoming protagonists in each market.

With a manufacturing capacity of more than 3000 controllers per year, Movilift addresses its know-how to its partners, in a reliable and professional manner.

Our production department is able to produce any kind of controller, using our control boards and adopting the latest technologies (Can-Bus), or proposing wire per wire solutions.