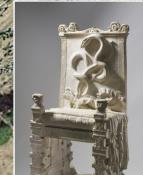

### THRONE CHAIR OF APOLLO 'So when you see Standing in the Holy Place the Abomination of Desolation, described by the Prophet Daniel let the Reader understand, then let those who are in Judea flee to the Mountains'. – Jesus Christ Matthew 24:15