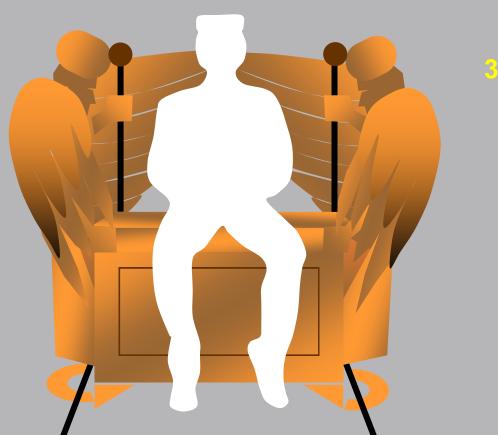

### ARK OF THE COVENANT (Ark's design by Wyatt's eyewitness)

Composition Some Graphics by LUIS B. VEGA gapost@hotmail.com w.PostScripts.org

MAIN SOURCES

RILLUSTRATION PURPOSES ONLY