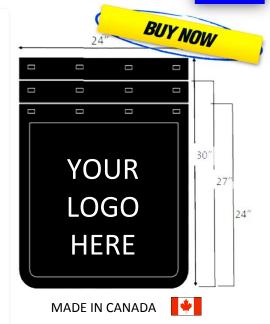

# TRI-HEADER MUDFLAPS

### Truck & Trailer Tri-Header Mud Flaps Printed & Non-printed

<sup>~</sup> Put your logo, telephone number or website on display while protecting your rig and other drivers. (Most commercial trucks average 10 million sightings per year per truck).

#### ADVERTISE YOUR BUSINESS WHILE ON THE ROAD

| NON-PRINTED                     |                                          |
|---------------------------------|------------------------------------------|
| PART#                           | ITEM                                     |
| FW2424-TR                       | 3/8" HD Tri-Header 24" x 24" non-printed |
| FW2427-TR                       | 3/8" HD Tri-Header 24" x 27" non-printed |
| FW2430-TR                       | 3/8" HD Tri-Header 24" x 30" non-printed |
| FW2436-TR                       | 3/8" HD Tri-Header 24" x 36" non-printed |
| PRINTED - Silk Screened         |                                          |
| PART #                          | ITEM                                     |
| FW2424-TRP                      | 3/8" HD Tri-Header 24" x 24" printed     |
| FW2427-TRP                      | 3/8" HD Tri-Header 24" x 27" printed     |
| FW2430-TRP                      | 3/8" HD Tri-Header 24" x 30" printed     |
| FW2436-TRP                      | 3/8" HD Tri-Header 24" x 36" printed     |
|                                 |                                          |
| PRINTED - Raised Lettering/Logo |                                          |
| PART #                          | ITEM                                     |
| FW2424-TRPR                     | 3/8" HD Tri-Header 24" x 24" raised logo |
| FW2427-TRPR                     | 3/8" HD Tri-Header 24" x 27"raised logo  |
| FW2430-TRPR                     | 3/8" HD Tri-Header 24" x 30" raised logo |
| FW2436-TRPR                     | 3/8" HD Tri-Header 24" x 36" raised logo |

Our custom Mud Flaps are available in heavy duty rubber in a variety of sizes, colors and thinknesses. With a smooth or rain guard backing

To take your custom flaps a step further, chose your method of printing from, silk screening, raised lettering and logos, or just plain if you prefer.